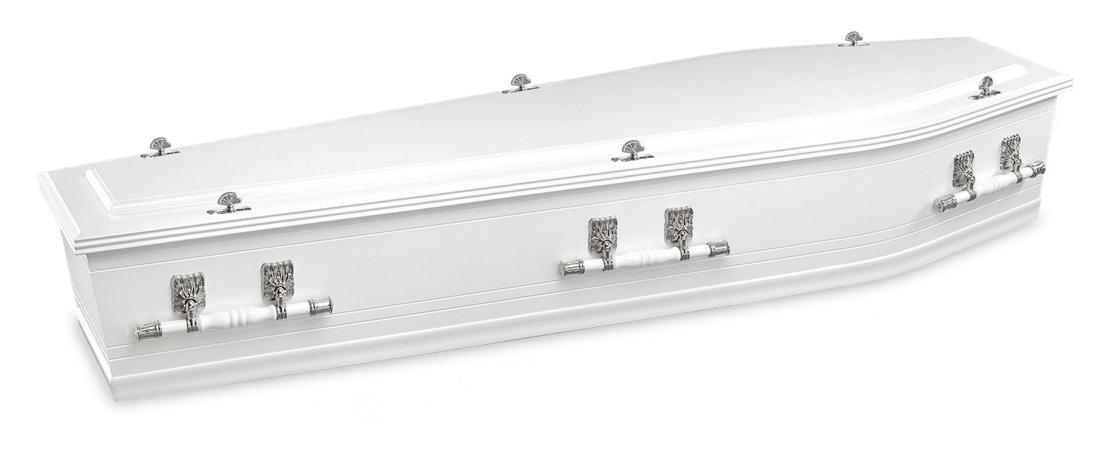

#### Norwood White | TIMBER VENEERED COFFIN

Australian made coffin

Timber veneered composite board

White colour\*, gloss finish

Timber swing bar handles in gold or silver

Satin lining

\*Ask about paint colour options