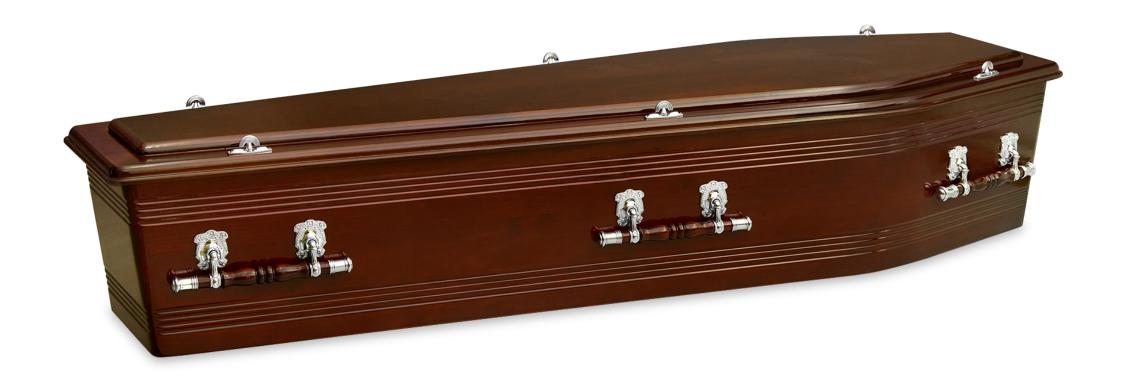

#### Davidson | TIMBER VENEERED COFFIN

Australian made coffin

Solid plantation pine lid

Timber veneered composite board sides

Rosewood colour, gloss finish

Timber swing bar handles

#### Norwood | timber veneered coffin

Australian made coffin

Timber veneered composite board

Rosewood colour, gloss finish

Timber swing bar handles