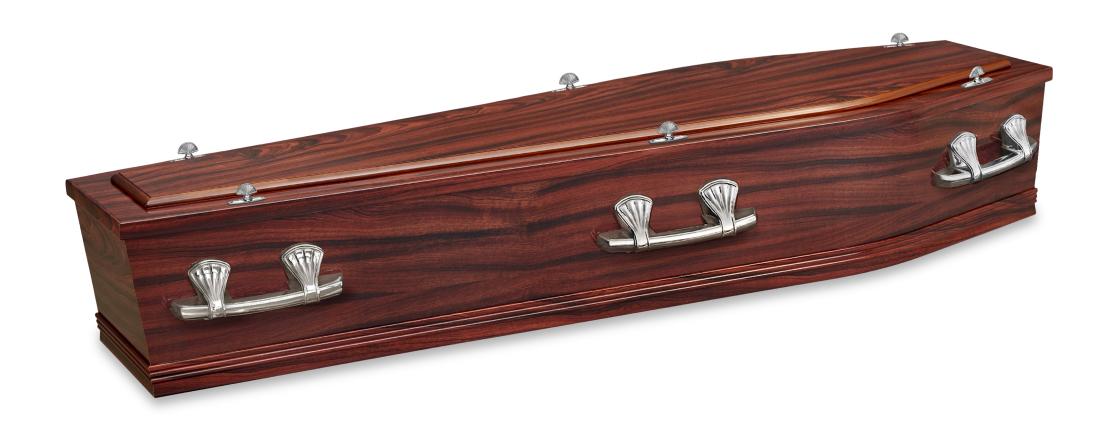

#### Norwood | timber veneered coffin

Australian made coffin

Timber veneered composite board

Rosewood colour, gloss finish

Timber swing bar handles