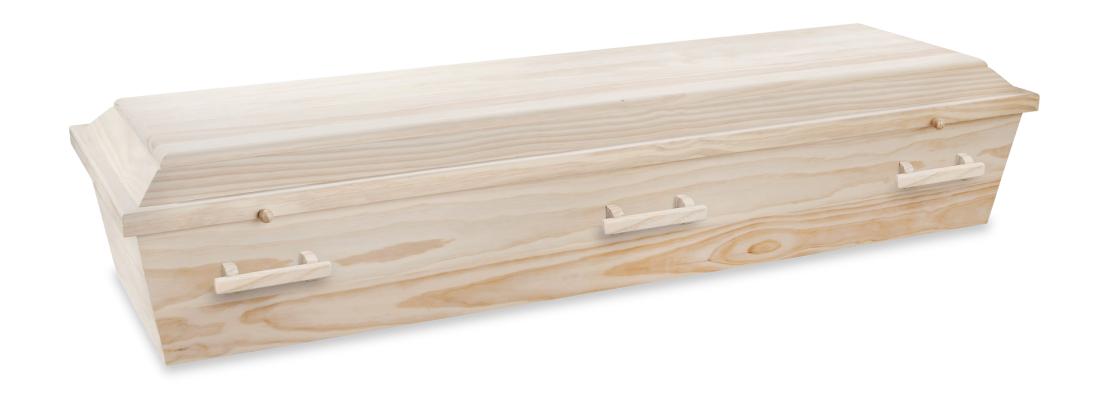

#### Enviro Casket | NATURAL ALTERNATIVE

Australian made casket

Solid plantation pine

Raw finish

Six timber handles

## Environ Coffin | NATURAL ALTERNATIVE

Australian made coffin

Solid plantation pine

Raw finish

Six timber handles