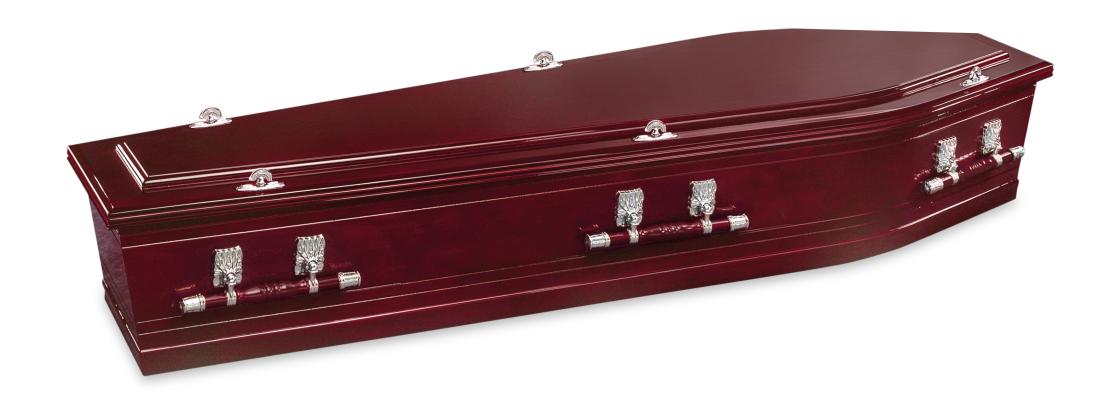

### Teakdale | solid timber coffin

Australian made coffin

Solid plantation pine

Rosewood colour, gloss finish

Timber swing bar handles