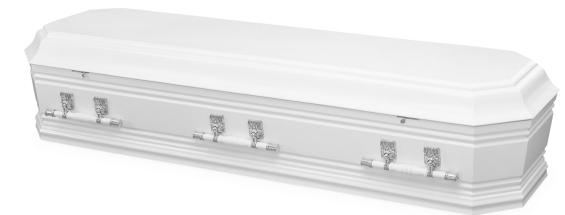

## Yeringberg White | TRADITIONAL STYLE CASKETS

Australian made casket

Solid plantation pine

White colour, gloss finish

Timber swing bar handles

#### Norwood White | TIMBER VENEERED COFFIN

Australian made coffin

Timber veneered composite board

White colour\*, gloss finish

Timber swing bar handles in gold or silver

Satin lining

\*Ask about paint colour options