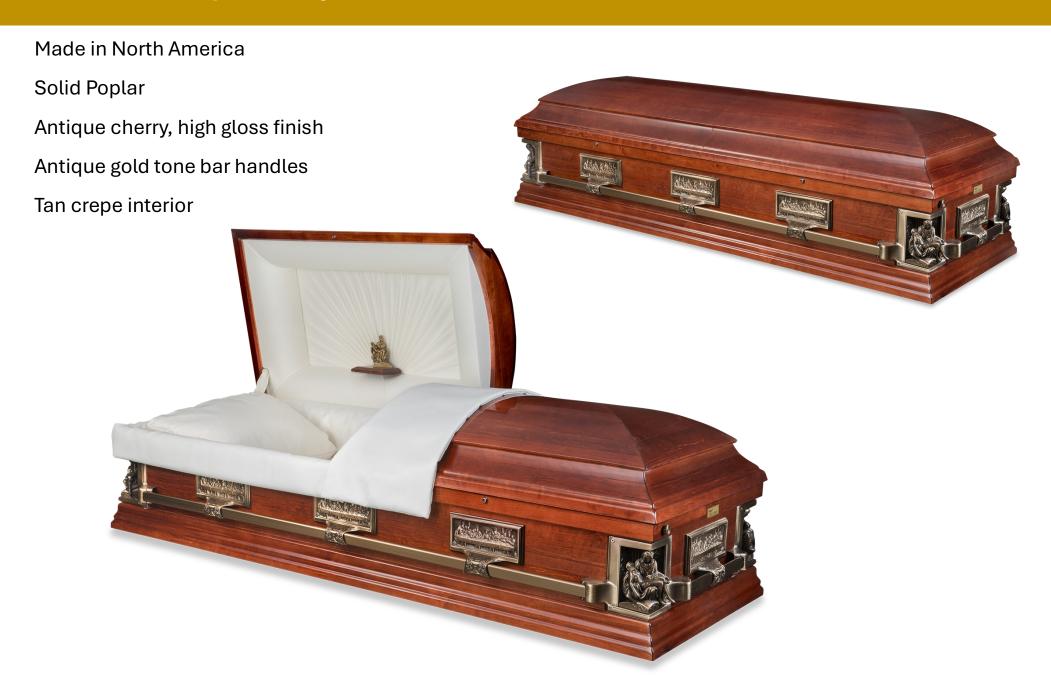

#### El Dorado | TRADITIONAL STYLE CASKETS

Made in North America 48oz Solid Bronze Classic Midnight, Brushed Finish **Pearl Velvet Interior** 