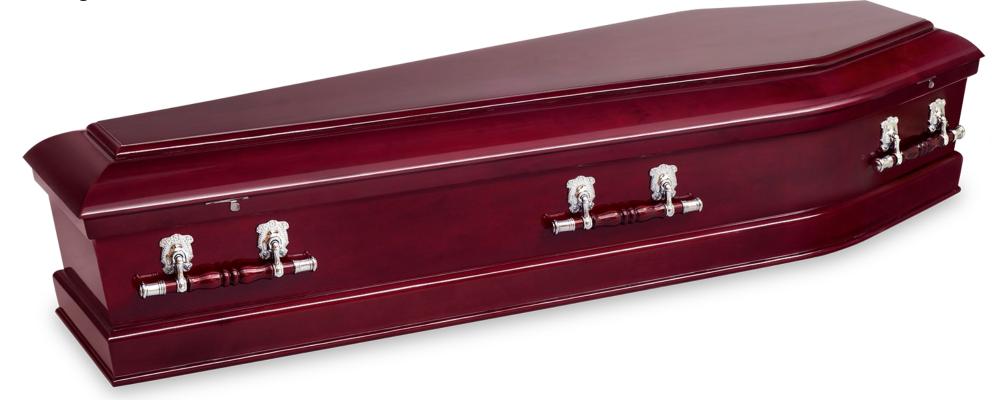

#### Davidson | TIMBER VENEERED COFFIN

Australian made coffin

Solid plantation pine lid

Timber veneered composite board sides

Rosewood colour, gloss finish

Timber swing bar handles

#### Hamton | TIMBER VENEERED COFFIN

Australian made coffin

Timber veneered composite board

Satin Finish

Metal swing bar handles

### Whitehall | timber veneered coffin

Australian made coffin

Timber veneered composite board

Jarrah colour, gloss finish

Plastic swing bar handles

#### Norwood | timber veneered coffin

Australian made coffin

Timber veneered composite board

Rosewood colour, gloss finish

Timber swing bar handles