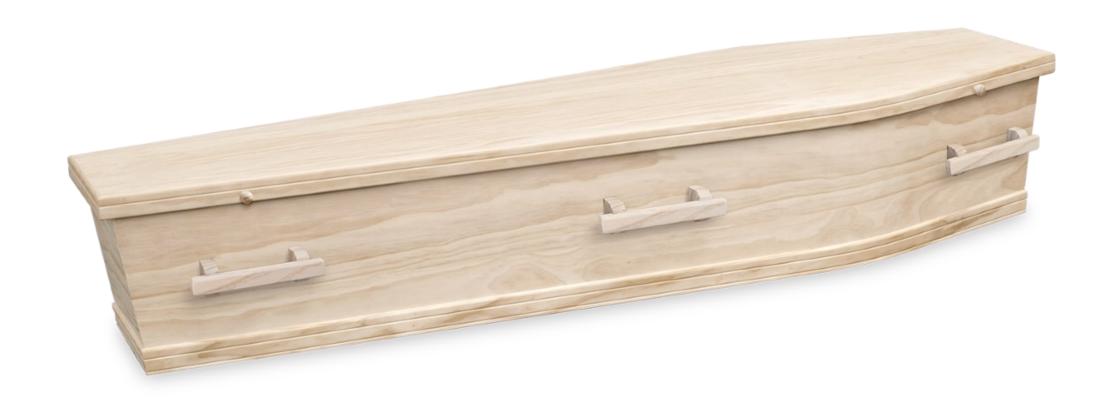

#### Enviro Casket | NATURAL ALTERNATIVE

Australian made casket

Solid plantation pine

Raw finish

Six timber handles

## Environ Coffin | NATURAL ALTERNATIVE

Australian made coffin

Solid plantation pine

Raw finish

Six timber handles