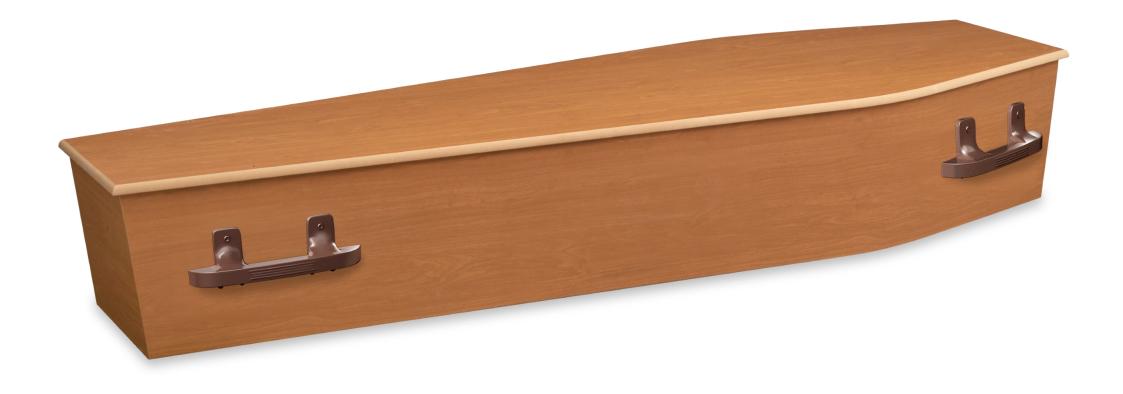

# Morgan | COMPOSITE BOARD COFFIN

Australian made coffin

Paper veneered composite board

Maple colour, matt finish

Fixed plastic handles

Cotton lining