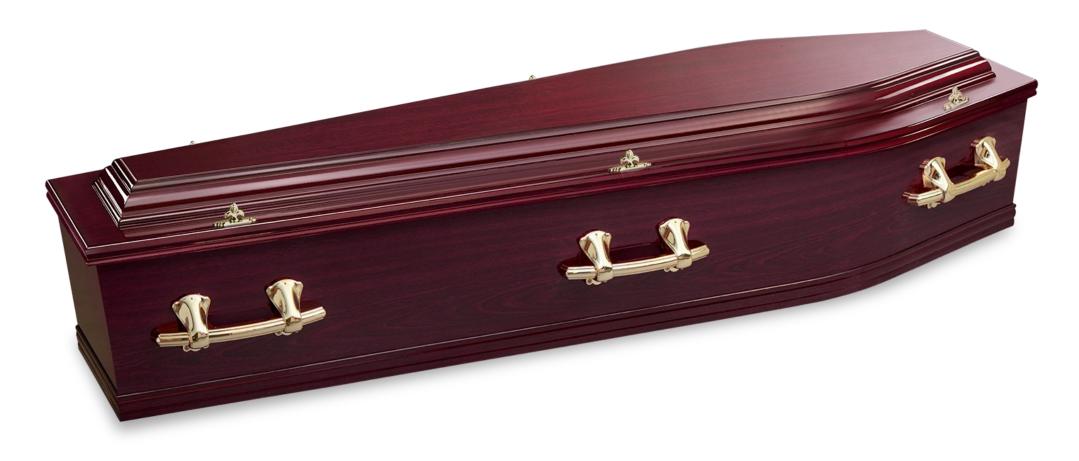

# Yeringberg Rosewood | traditional style caskets

Australian made casket

Solic plantation pine

Rosewood colour, gloss finish

Timber swing bar handles