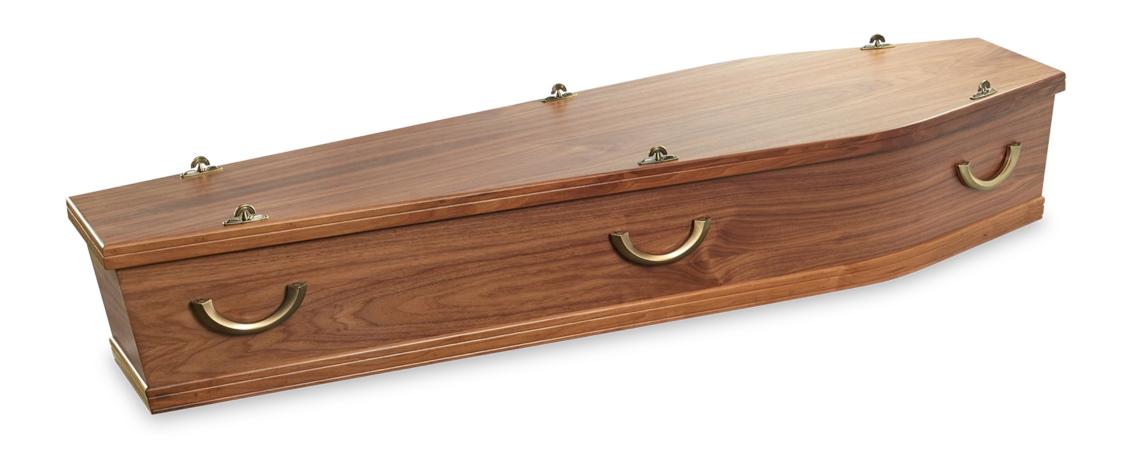

#### Davidson | TIMBER VENEERED COFFIN

Australian made coffin

Solid plantation pine lid

Timber veneered composite board sides

Rosewood colour, gloss finish

Timber swing bar handles

#### Hamton | TIMBER VENEERED COFFIN

Australian made coffin

Timber veneered composite board

Satin Finish

Metal swing bar handles

### Whitehall | timber veneered coffin

Australian made coffin

Timber veneered composite board

Jarrah colour, gloss finish

Plastic swing bar handles

#### Norwood | timber veneered coffin

Australian made coffin

Timber veneered composite board

Rosewood colour, gloss finish

Timber swing bar handles