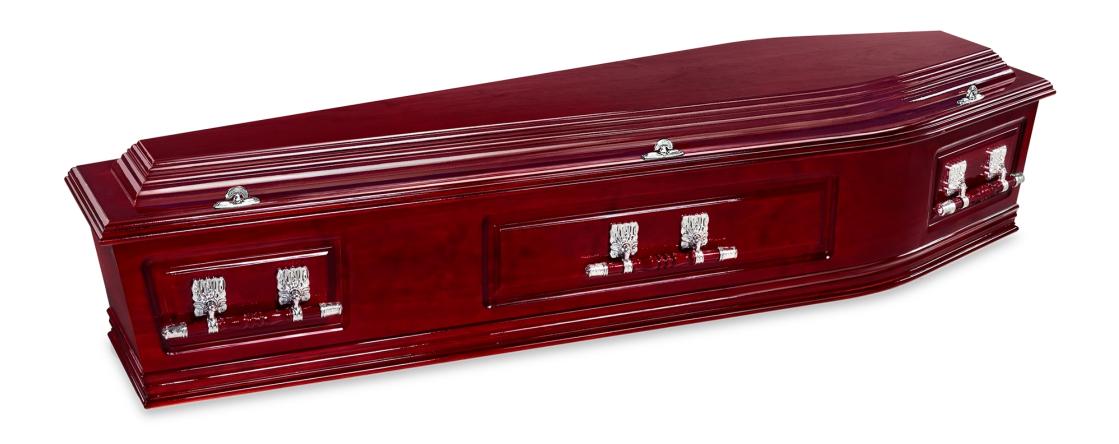

# Yeringberg Rosewood | traditional style caskets

Australian made casket

Solic plantation pine

Rosewood colour, gloss finish

Timber swing bar handles