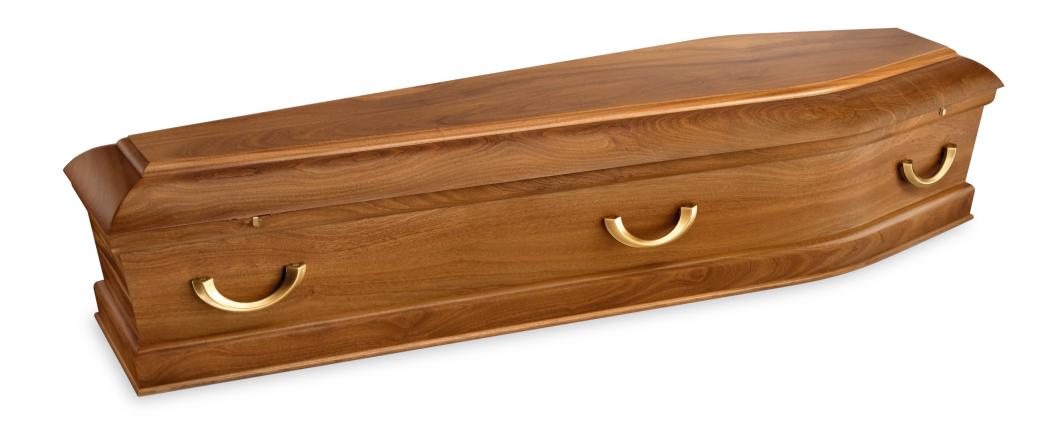

### Teakdale | solid timber coffin

Australian made coffin

Solid plantation pine

Rosewood colour, gloss finish

Timber swing bar handles