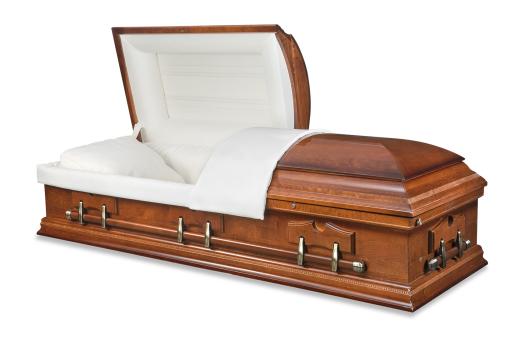

#### Caskets

in shape. They have a hinged lid and swing clasps to secure the lid.

They are larger in size and more intricate in the detailing on the inside of the lid, which is often something that can be desired at the time of service or viewing.

#### El Dorado | TRADITIONAL STYLE CASKETS

Made in North America 48oz Solid Bronze Classic Midnight, Brushed Finish **Pearl Velvet Interior** 