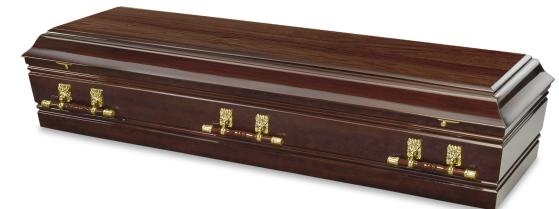

#### Norwood | timber veneered coffin

Australian made coffin

Timber veneered composite board

Rosewood colour, gloss finish

Timber swing bar handles

#### Davidson | TIMBER VENEERED COFFIN

Australian made coffin

Solid plantation pine lid

Timber veneered composite board sides

Rosewood colour, gloss finish

Timber swing bar handles