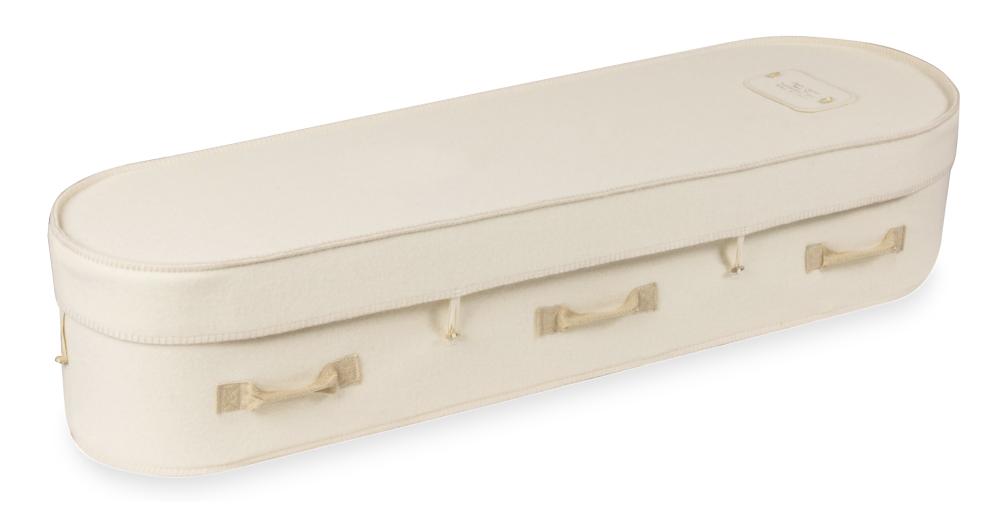

### Natural Legacy | NATURAL ALTERNATIVE

Pure new wool outer layer

Strong recycled carboard frame reinforced with a composite board base

Cotton lined with woollen mattress and pillow

Available in 1720mm (5'8") and 1880mm (6'2")