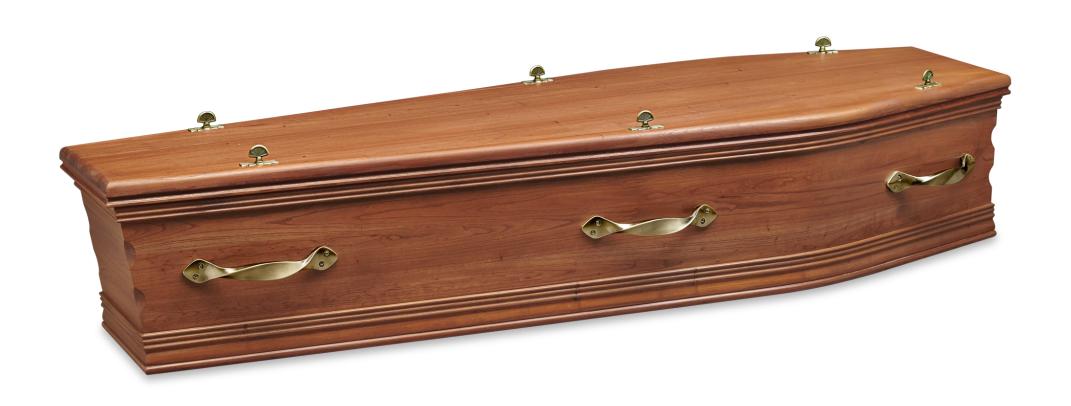

### Teakdale | solid timber coffin

Australian made coffin

Solid plantation pine

Rosewood colour, gloss finish

Timber swing bar handles

#### Lawson | solid timber coffin

Australian made coffin

Solid plantation pine

Walnut colour, gloss finish

Timber swing bar handles