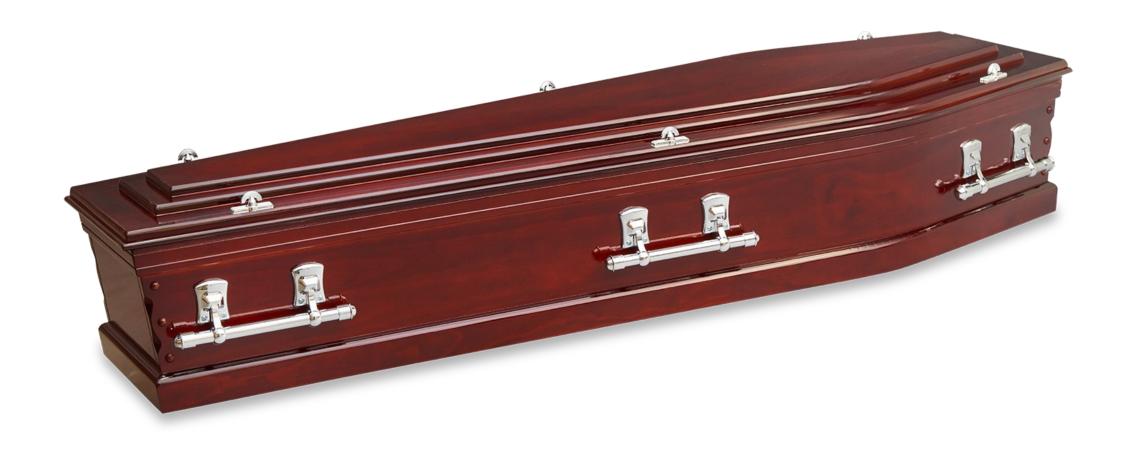

#### Norwood | timber veneered coffin

Australian made coffin

Timber veneered composite board

Rosewood colour, gloss finish

Timber swing bar handles