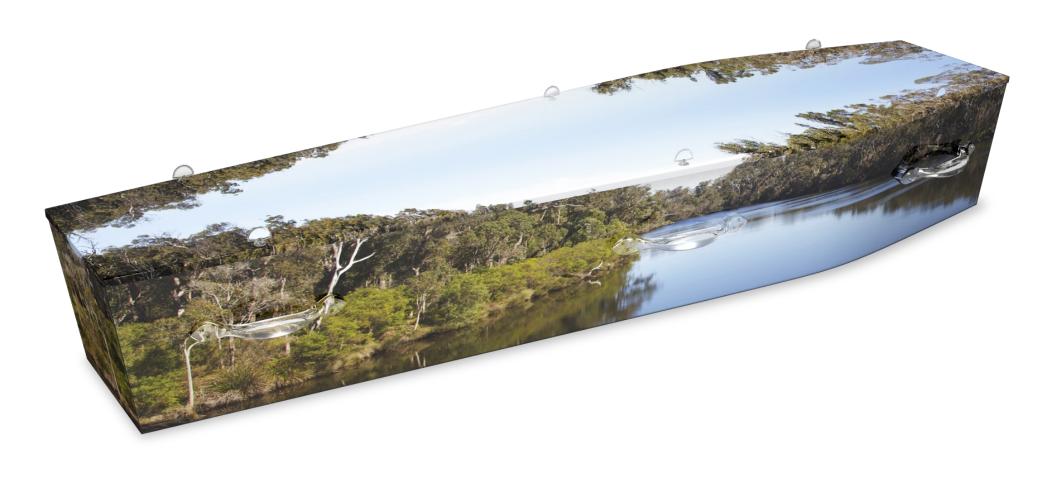

#### Themes of Life | COMPOSITE BOARD COFFIN

Australian made coffin

Vinyl wrapped composite board

Clear acrylic handles

Select from a range of design options

Ask about custom designs