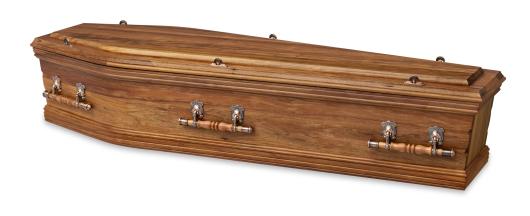

#### Banjo | solid timber coffin

Solid cedar

Stained finish

Fixed metal handles

Calico lining

### Teakdale | solid timber coffin

Australian made coffin

Solid plantation pine

Rosewood colour, gloss finish

Timber swing bar handles

#### Blackwood | solid timber coffin

Australian made coffin

Solid Tasmanian blackwood

Low sheen, natural finish

Timber swing bar handles

Calico lining

#### Lawson | solid timber coffin

Australian made coffin

Solid plantation pine

Walnut colour, gloss finish

Timber swing bar handles

#### Sapele Davidson | solid timber coffin

Australian made coffin

Solid sapele

Low sheen, natural finish

Metal swing bar handles

Calico lining