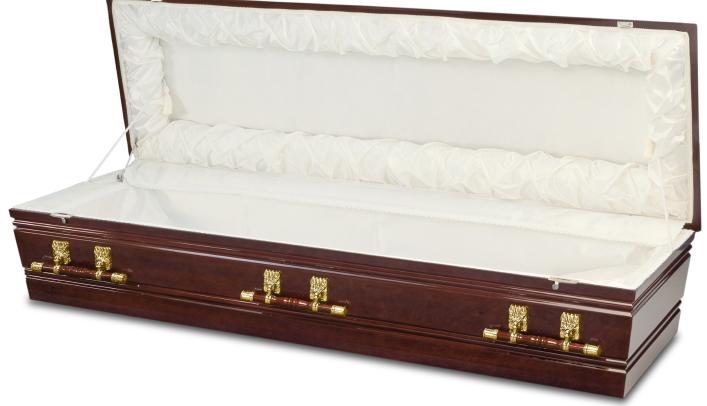

#### Norwood | timber veneered coffin

Australian made coffin

Timber veneered composite board

Rosewood colour, gloss finish

Timber swing bar handles

#### Davidson | TIMBER VENEERED COFFIN

Australian made coffin

Solid plantation pine lid

Timber veneered composite board sides

Rosewood colour, gloss finish

Timber swing bar handles