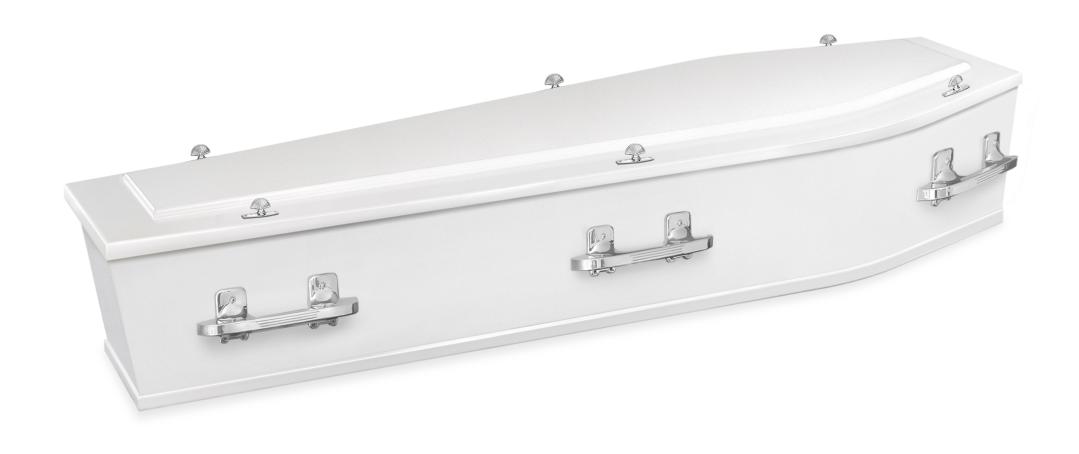

## Yeringberg White | TRADITIONAL STYLE CASKETS

Australian made casket

Solid plantation pine

White colour, gloss finish

Timber swing bar handles