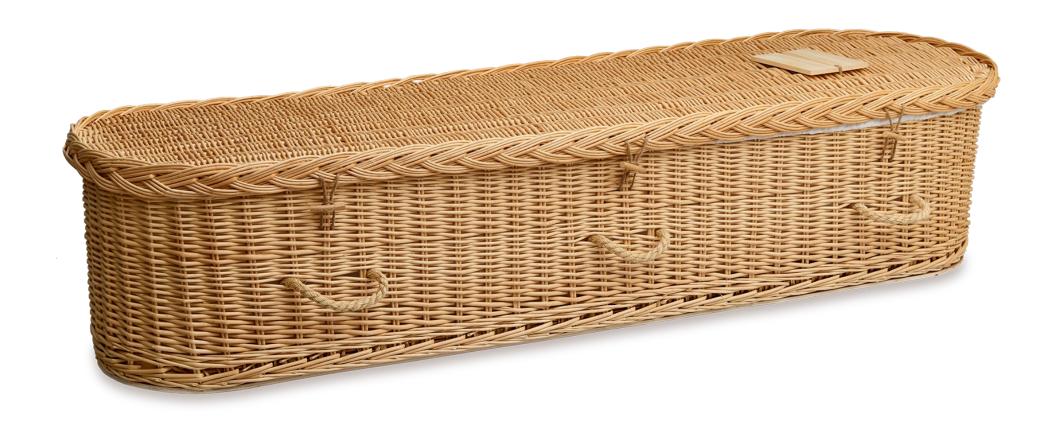

#### Willow | NATURAL ALTERNATIVE

100% basketry wicker

Rope handles

Wooden nameplate