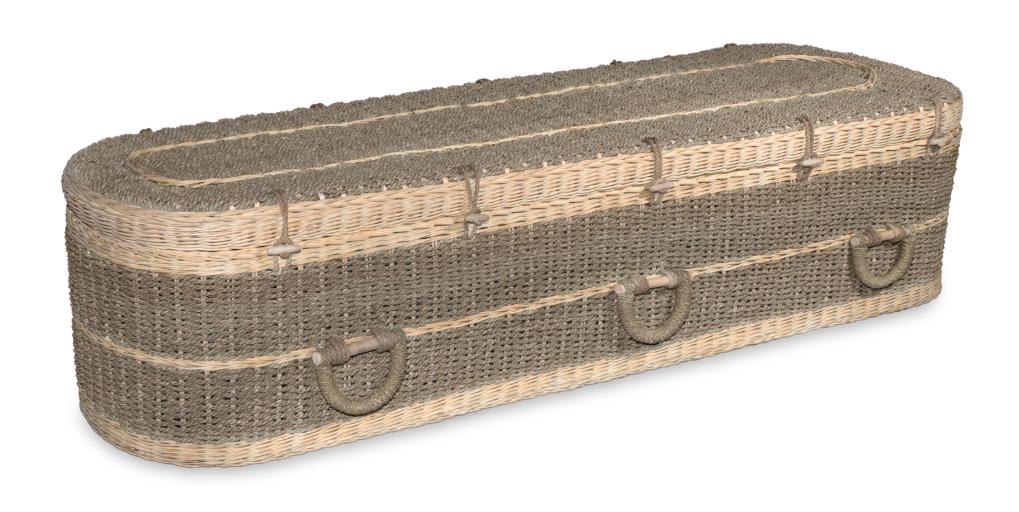

ade casket

Solid plantation pine

White colour, gloss finish

Timber swing bar handles





#### Sprigg | TRADITIONAL STYLE CASKETS

Australian made casket

Solid plantation pine

Walnut colour, gloss finish

Timber swing bar handles





#### El Dorado | TRADITIONAL STYLE CASKETS

Made in North America 48oz Solid Bronze Classic Midnight, Brushed Finish **Pearl Velvet Interior** 

#### Enviro Casket | NATURAL ALTERNATIVE

Australian made casket

Solid plantation pine

Raw finish

Six timber handles



#### Willow | NATURAL ALTERNATIVE

100% basketry wicker

Rope handles

Wooden nameplate



## Environ Coffin | NATURAL ALTERNATIVE

Australian made coffin

Solid plantation pine

Raw finish

Six timber handles



#### Natural Wicker | NATURAL ALTERNATIVE

100% pandanus rattan

Rope handles



### Natural Legacy | NATURAL ALTERNATIVE

Pure new wool outer layer

Strong recycled carboard frame reinforced with a composite board base

Cotton lined with woollen mattress and pillow

Available in 1720mm (5'8") and 1880mm (6'2")