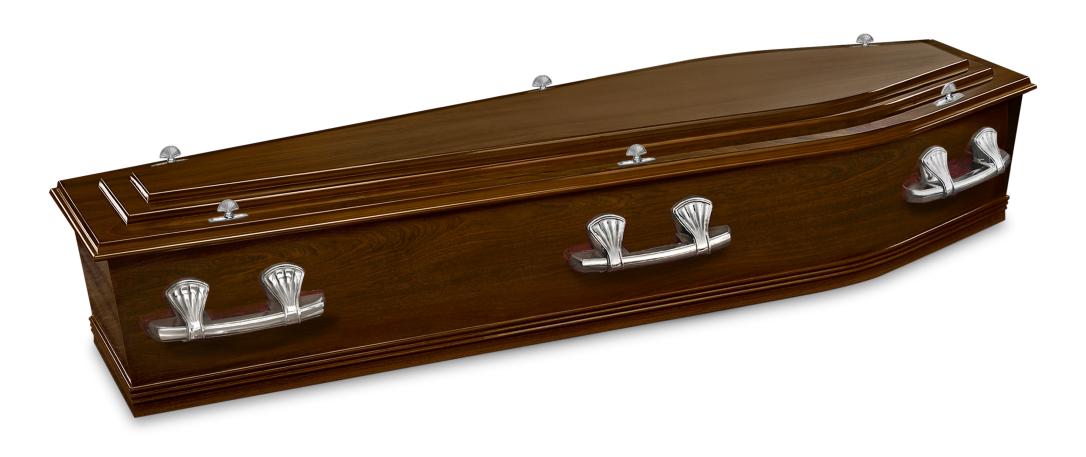

#### Blackwood Yeringberg | traditional style caskets

Australian made casket

Solid Tasmanian blackwood

Low sheen, natural finish

Timber swing bar handles