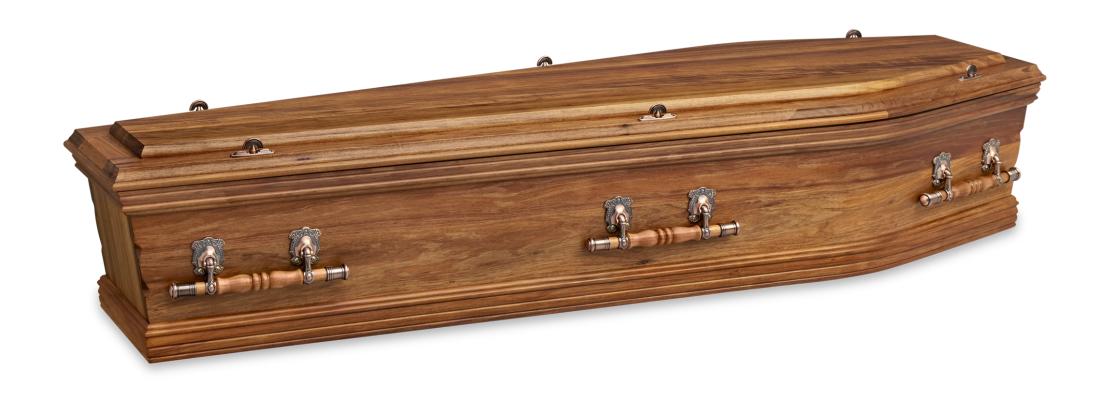

#### Blackwood | solid timber coffin

Australian made coffin

Solid Tasmanian blackwood

Low sheen, natural finish

Timber swing bar handles

Calico lining