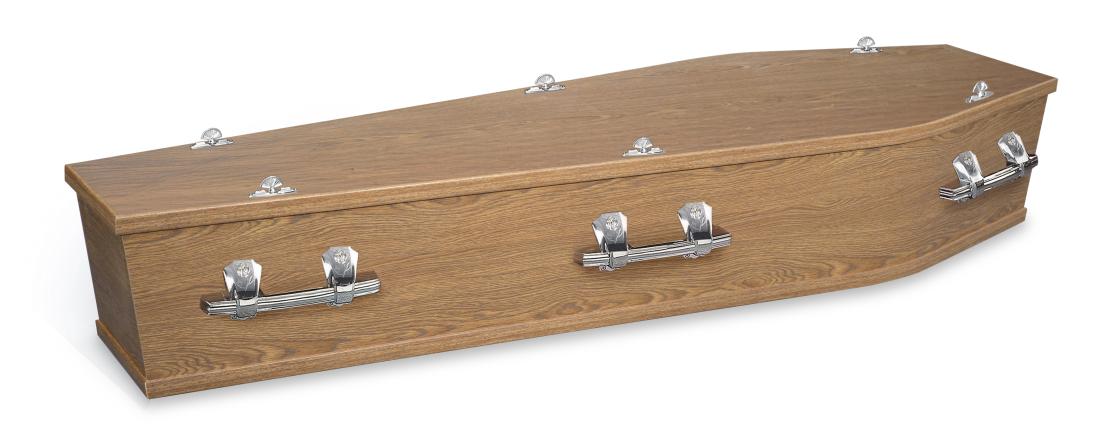

#### Lawson | solid timber coffin

Australian made coffin

Solid plantation pine

Walnut colour, gloss finish

Timber swing bar handles