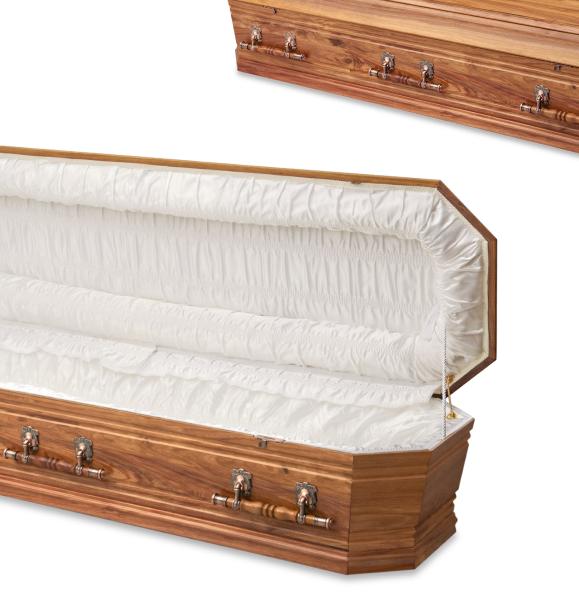

#### Davidson | TIMBER VENEERED COFFIN

Australian made coffin

Solid plantation pine lid

Timber veneered composite board sides

Rosewood colour, gloss finish

Timber swing bar handles