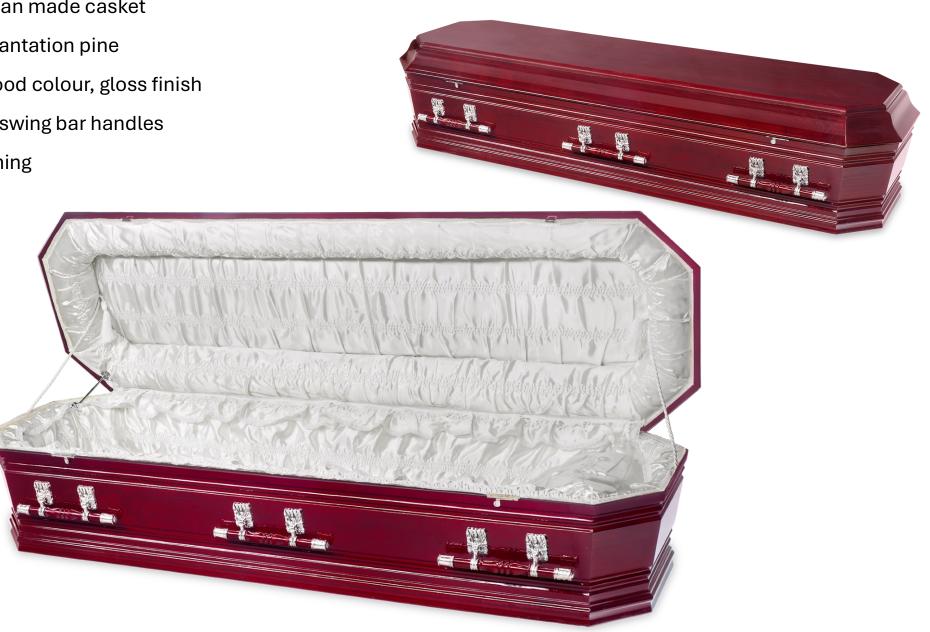

# Yeringberg Rosewood | traditional style caskets

Australian made casket

Solic plantation pine

Rosewood colour, gloss finish

Timber swing bar handles