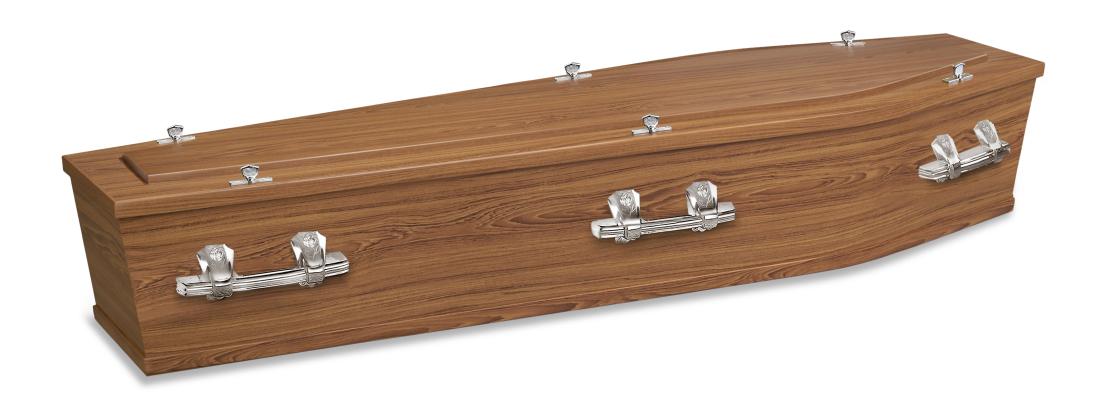

### Teakdale | solid timber coffin

Australian made coffin

Solid plantation pine

Rosewood colour, gloss finish

Timber swing bar handles