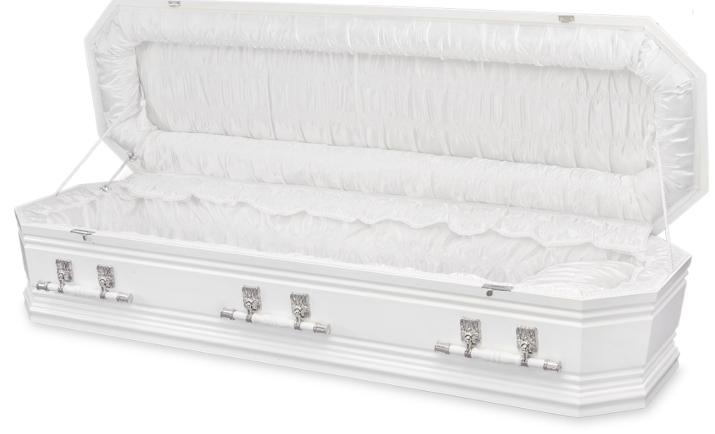

## Yeringberg White | TRADITIONAL STYLE CASKETS

Australian made casket

Solid plantation pine

White colour, gloss finish

Timber swing bar handles

#### Norwood White | TIMBER VENEERED COFFIN

Australian made coffin

Timber veneered composite board

White colour\*, gloss finish

Timber swing bar handles in gold or silver

Satin lining

\*Ask about paint colour options