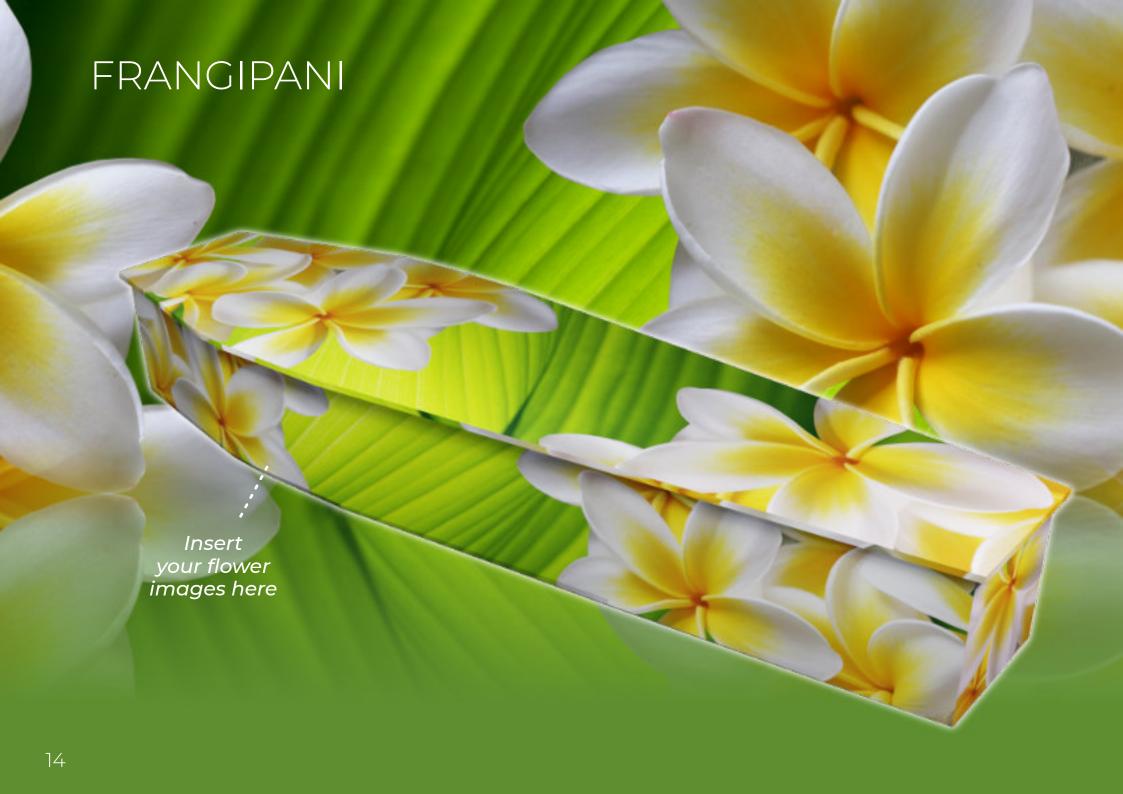

st results raw (i.e. directly from your phone camera roll) or Portable Network Graphics (.PNG) are better than J-PEG images and will make it easier for our design team to create the design.

### **Resolution:**

Supply JPEG or PNG images with minimum 1920px by 1920px & 300dpi.

### Focus:

When choosing the image make sure the central element of the picture is as centered and focussed. If the part of an image is too large or positioned on the edge of the picture, it may be difficult to incorporate into the design.

## **Design Elements:**

When customising a Themes of Life™ coffin, images can be inserted onto the coffin lid. head end and foot end.

Images on the coffin sides can either be a full panel image or images inserted between handle positions.

# FLOWERS & GARDENS































## BLUE MOUNTAINS













## **WHALES**



## TROPICAL















# RECREATION & SPORTS

























# PASSIONS & INTERESTS







## KEEP TRUCKING KEEP TRUCKING your trucking images here

#### SURF LIFESAVING





#### SURFING 2





#### MUSIC





### FARMING