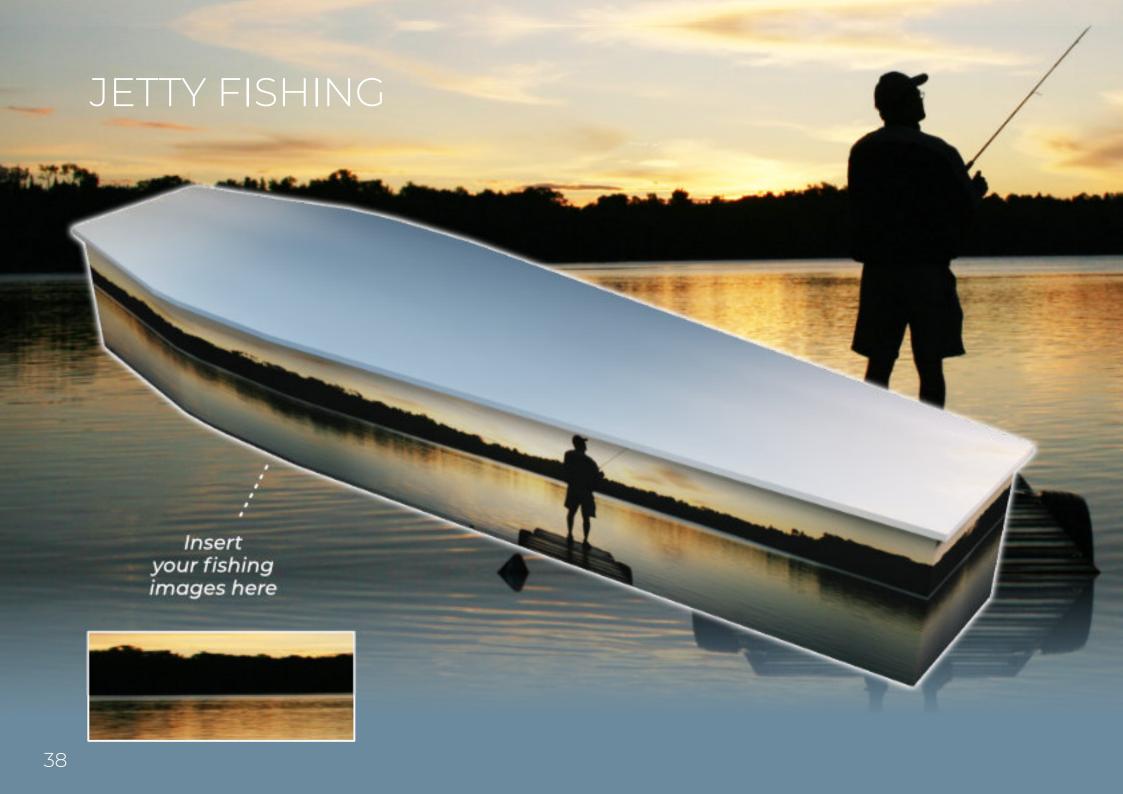

images and will make it easier for our design team to create the design.

### **Resolution:**

Supply JPEG or PNG images with minimum 1920px by 1920px & 300dpi.

### Focus:

When choosing the image make sure the central element of the picture is as centered and focussed. If the part of an image is too large or positioned on the edge of the picture, it may be difficult to incorporate into the design.

## **Design Elements:**

When customising a Themes of Life™ coffin, images can be inserted onto the coffin lid. head end and foot end.

Images on the coffin sides can either be a full panel image or images inserted between handle positions.

# FLOWERS & GARDENS































## BLUE MOUNTAINS













## **WHALES**



## TROPICAL















# RECREATION & SPORTS

























# PASSIONS & INTERESTS







## KEEP TRUCKING KEEP TRUCKING your trucking images here

#### SURF LIFESAVING





#### SURFING 2





#### MUSIC





### FARMING