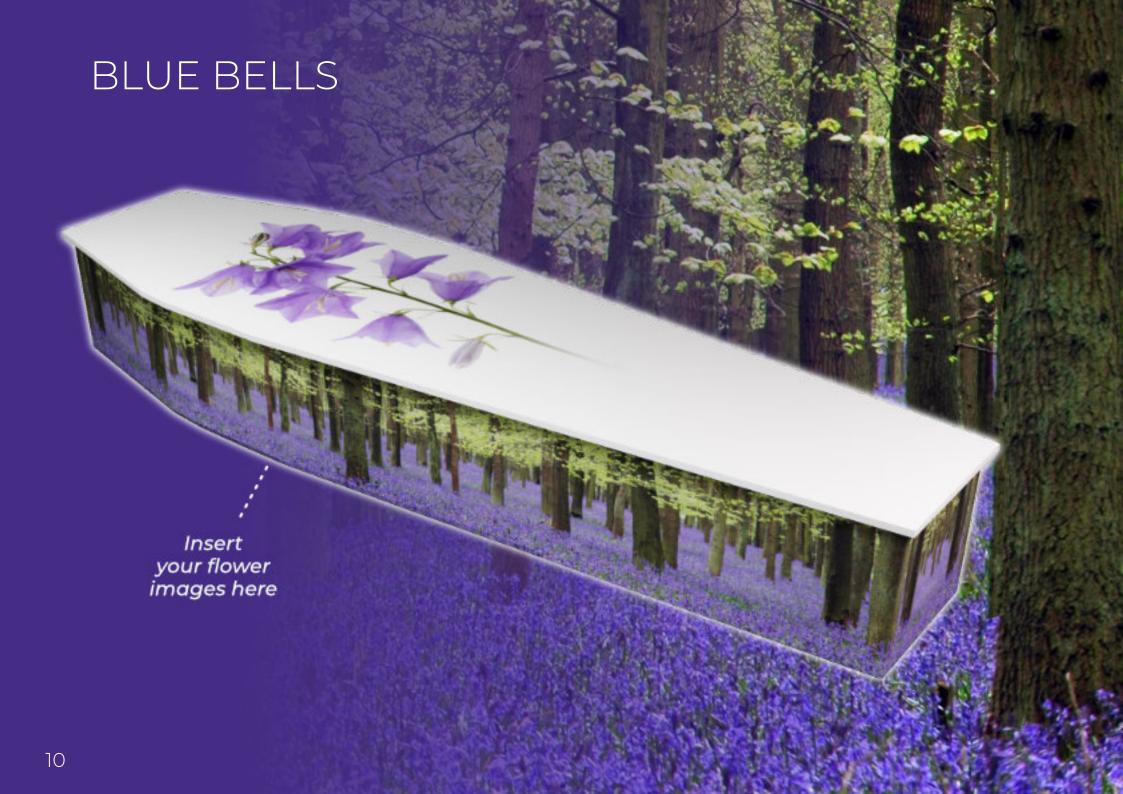

## **Design Elements:**

When customising a Themes of Life™ coffin, images can be inserted onto the coffin lid. head end and foot end.

Images on the coffin sides can either be a full panel image or images inserted between handle positions.