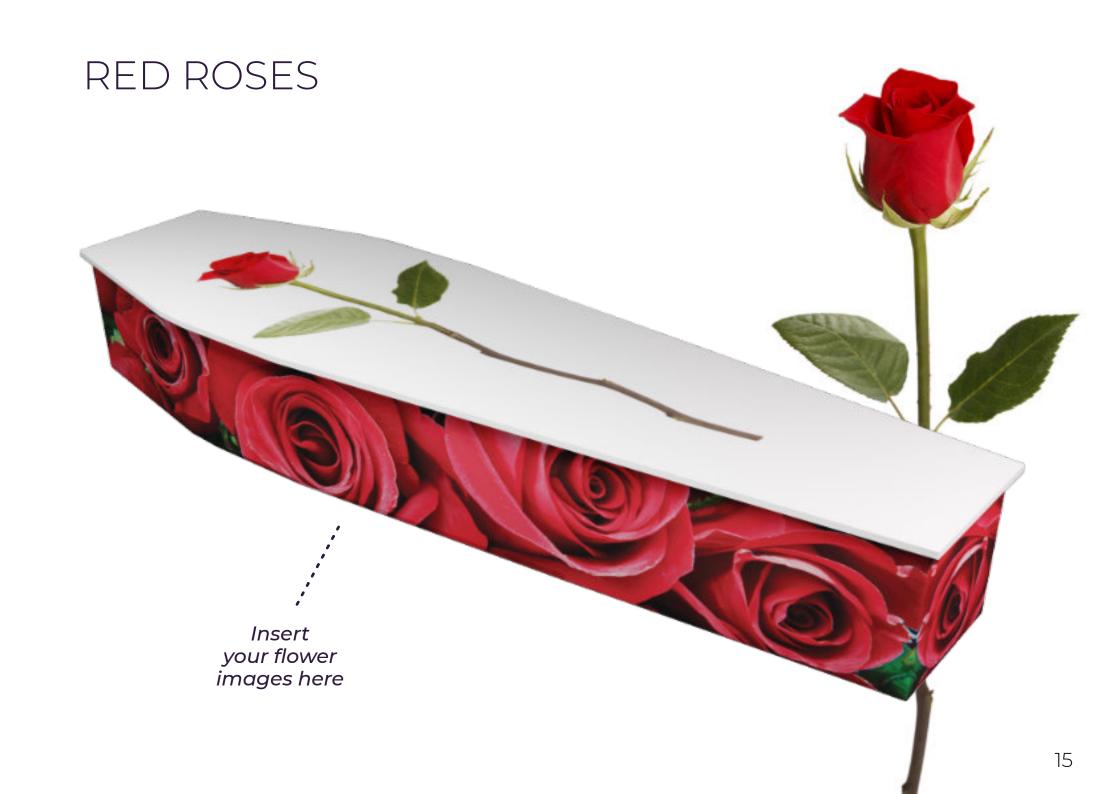

results raw (i.e. directly from your phone camera roll) or Portable Network Graphics (.PNG) are better than J-PEG images and will make it easier for our design team to create the design.

### **Resolution:**

Supply JPEG or PNG images with minimum 1920px by 1920px & 300dpi.

### Focus:

When choosing the image make sure the central element of the picture is as centered and focussed. If the part of an image is too large or positioned on the edge of the picture, it may be difficult to incorporate into the design.

## **Design Elements:**

When customising a Themes of Life™ coffin, images can be inserted onto the coffin lid. head end and foot end.

Images on the coffin sides can either be a full panel image or images inserted between handle positions.

# FLOWERS & GARDENS































## BLUE MOUNTAINS













## **WHALES**



## TROPICAL















# RECREATION & SPORTS

























# PASSIONS & INTERESTS







## KEEP TRUCKING KEEP TRUCKING your trucking images here

#### SURF LIFESAVING





#### SURFING 2





#### MUSIC





### FARMING