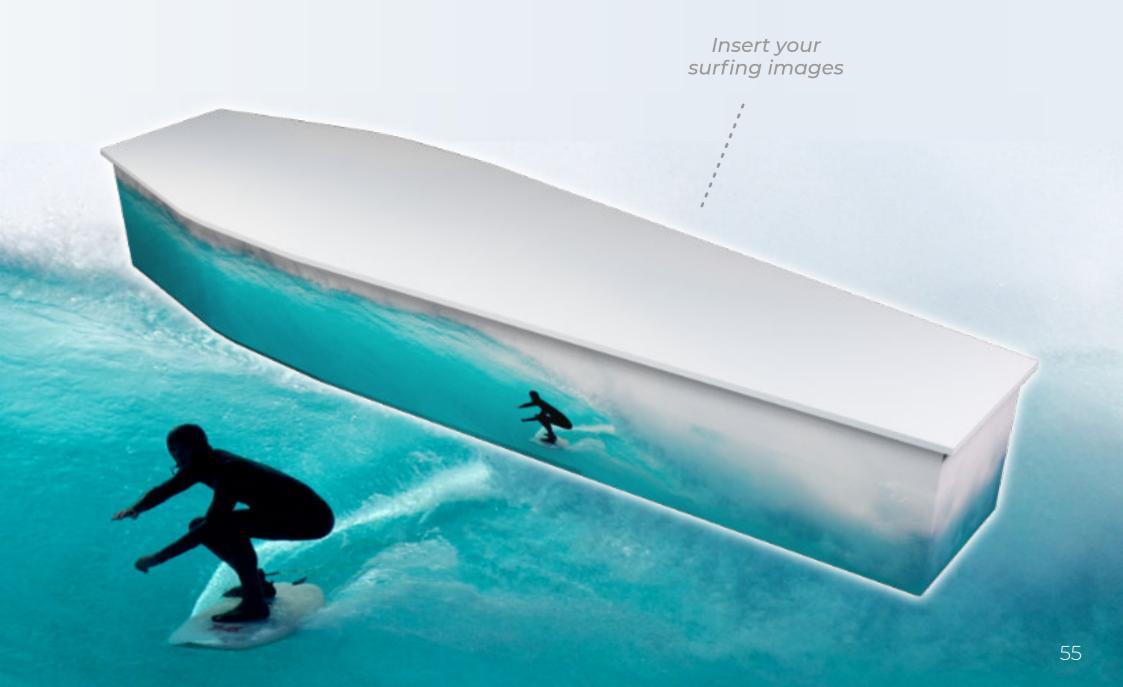

## **Design Elements:**

When customising a Themes of Life™ coffin, images can be inserted onto the coffin lid. head end and foot end.

Images on the coffin sides can either be a full panel image or images inserted between handle positions.