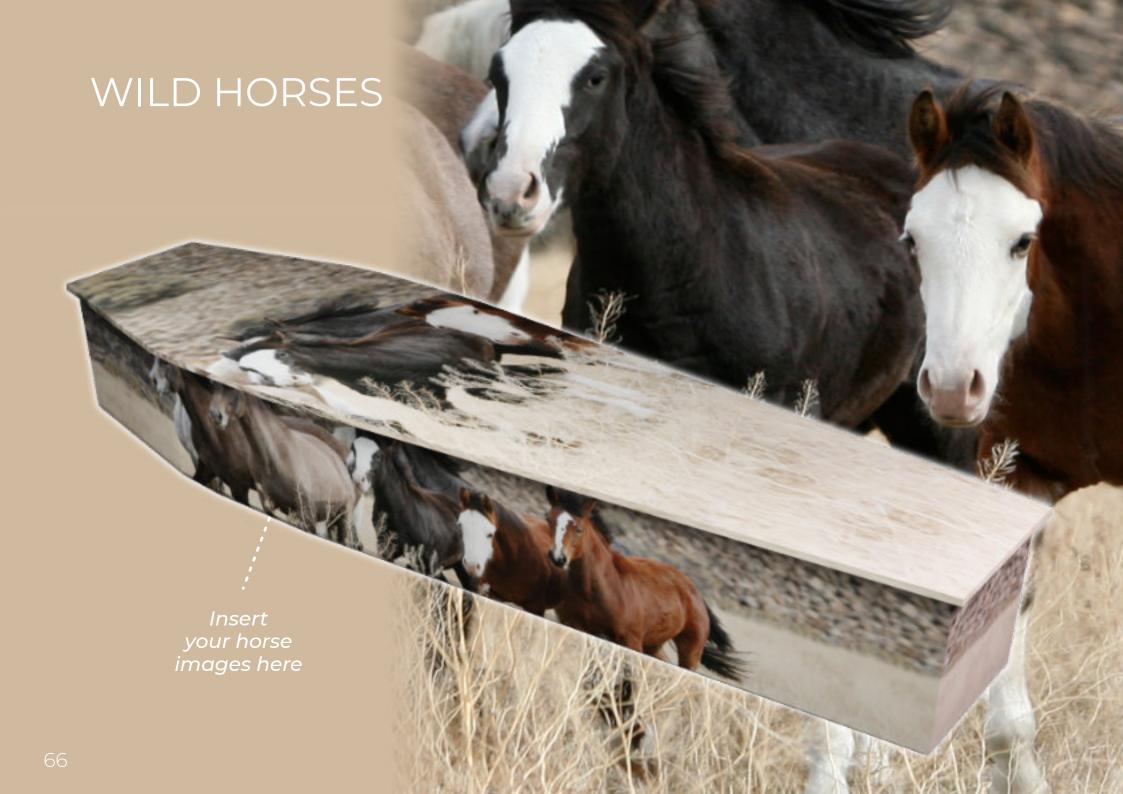

age make sure the central element of the picture is as centered and focussed. If the part of an image is too large or positioned on the edge of the picture, it may be difficult to incorporate into the design.

## **Design Elements:**

When customising a Themes of Life™ coffin, images can be inserted onto the coffin lid. head end and foot end.

Images on the coffin sides can either be a full panel image or images inserted between handle positions.

# FLOWERS & GARDENS































## BLUE MOUNTAINS













## **WHALES**



## TROPICAL















# RECREATION & SPORTS

























# PASSIONS & INTERESTS







## KEEP TRUCKING KEEP TRUCKING your trucking images here

#### SURF LIFESAVING





#### SURFING 2





#### MUSIC





### FARMING