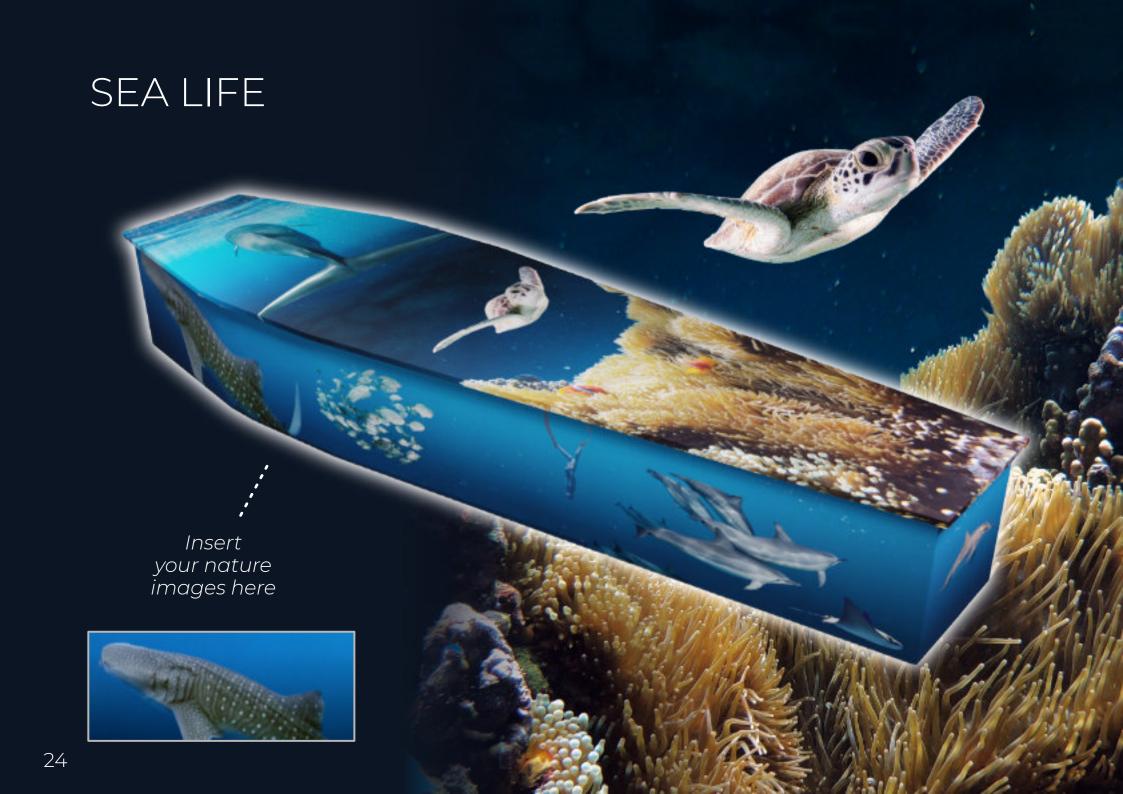

phone camera roll) or Portable Network Graphics (.PNG) are better than J-PEG images and will make it easier for our design team to create the design.

### **Resolution:**

Supply JPEG or PNG images with minimum 1920px by 1920px & 300dpi.

### Focus:

When choosing the image make sure the central element of the picture is as centered and focussed. If the part of an image is too large or positioned on the edge of the picture, it may be difficult to incorporate into the design.

## **Design Elements:**

When customising a Themes of Life™ coffin, images can be inserted onto the coffin lid. head end and foot end.

Images on the coffin sides can either be a full panel image or images inserted between handle positions.

# FLOWERS & GARDENS































## BLUE MOUNTAINS













## **WHALES**



## TROPICAL















# RECREATION & SPORTS

























# PASSIONS & INTERESTS







## KEEP TRUCKING KEEP TRUCKING your trucking images here

#### SURF LIFESAVING





#### SURFING 2





#### MUSIC





### FARMING