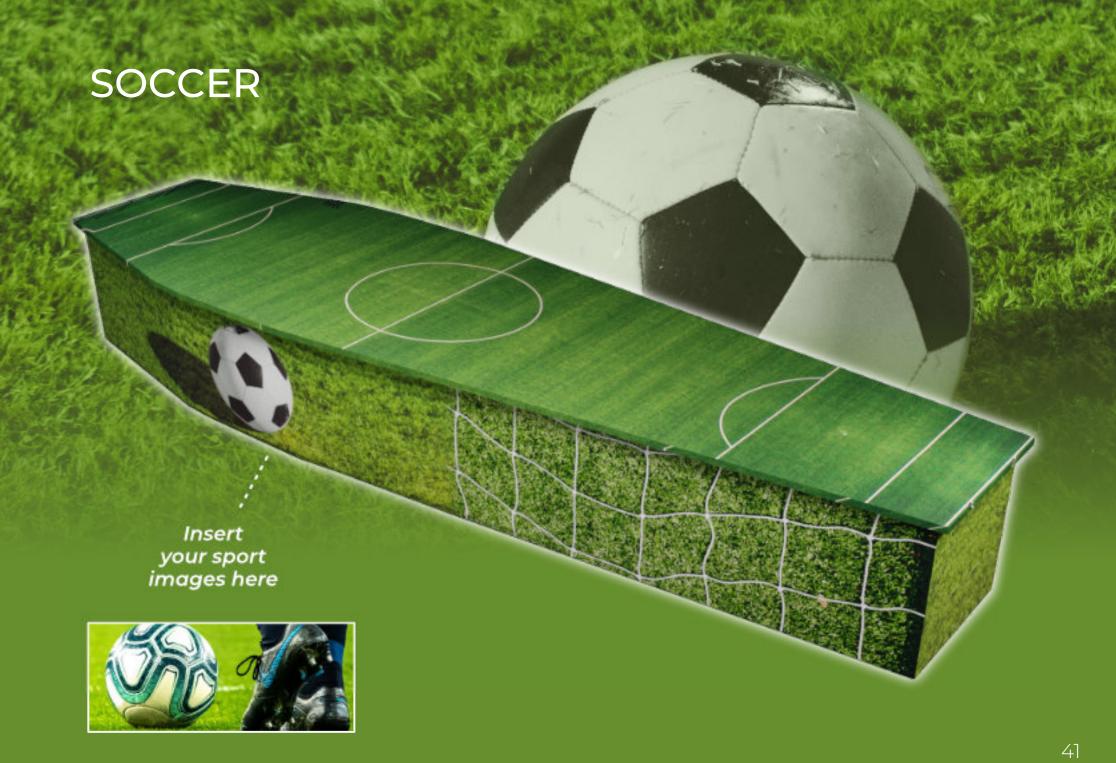

s and will make it easier for our design team to create the design.

### **Resolution:**

Supply JPEG or PNG images with minimum 1920px by 1920px & 300dpi.

### Focus:

When choosing the image make sure the central element of the picture is as centered and focussed. If the part of an image is too large or positioned on the edge of the picture, it may be difficult to incorporate into the design.

## **Design Elements:**

When customising a Themes of Life™ coffin, images can be inserted onto the coffin lid. head end and foot end.

Images on the coffin sides can either be a full panel image or images inserted between handle positions.

# FLOWERS & GARDENS































## BLUE MOUNTAINS













## **WHALES**



## TROPICAL















# RECREATION & SPORTS

























# PASSIONS & INTERESTS







## KEEP TRUCKING KEEP TRUCKING your trucking images here

#### SURF LIFESAVING





#### SURFING 2





#### MUSIC





### FARMING