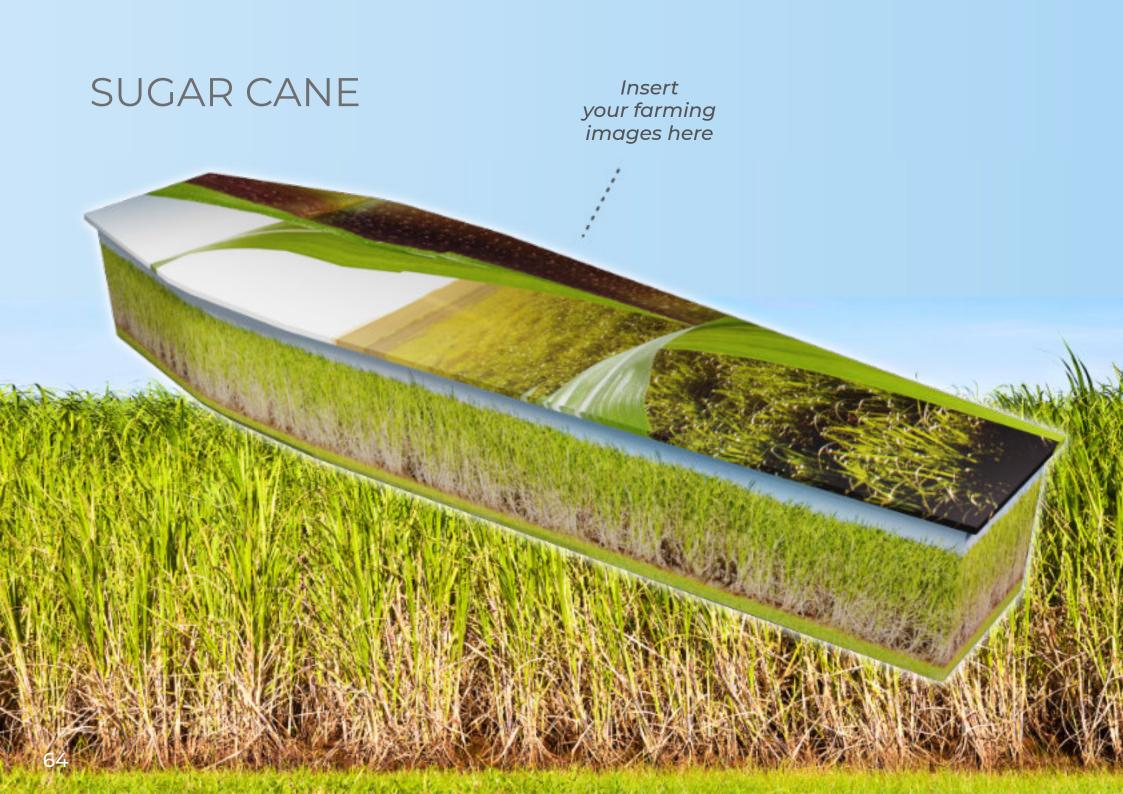

e image make sure the central element of the picture is as centered and focussed. If the part of an image is too large or positioned on the edge of the picture, it may be difficult to incorporate into the design.

## **Design Elements:**

When customising a Themes of Life™ coffin, images can be inserted onto the coffin lid. head end and foot end.

Images on the coffin sides can either be a full panel image or images inserted between handle positions.

# FLOWERS & GARDENS































## BLUE MOUNTAINS













## **WHALES**



## TROPICAL















# RECREATION & SPORTS

























# PASSIONS & INTERESTS







## KEEP TRUCKING KEEP TRUCKING your trucking images here

#### SURF LIFESAVING





#### SURFING 2





#### MUSIC





### FARMING