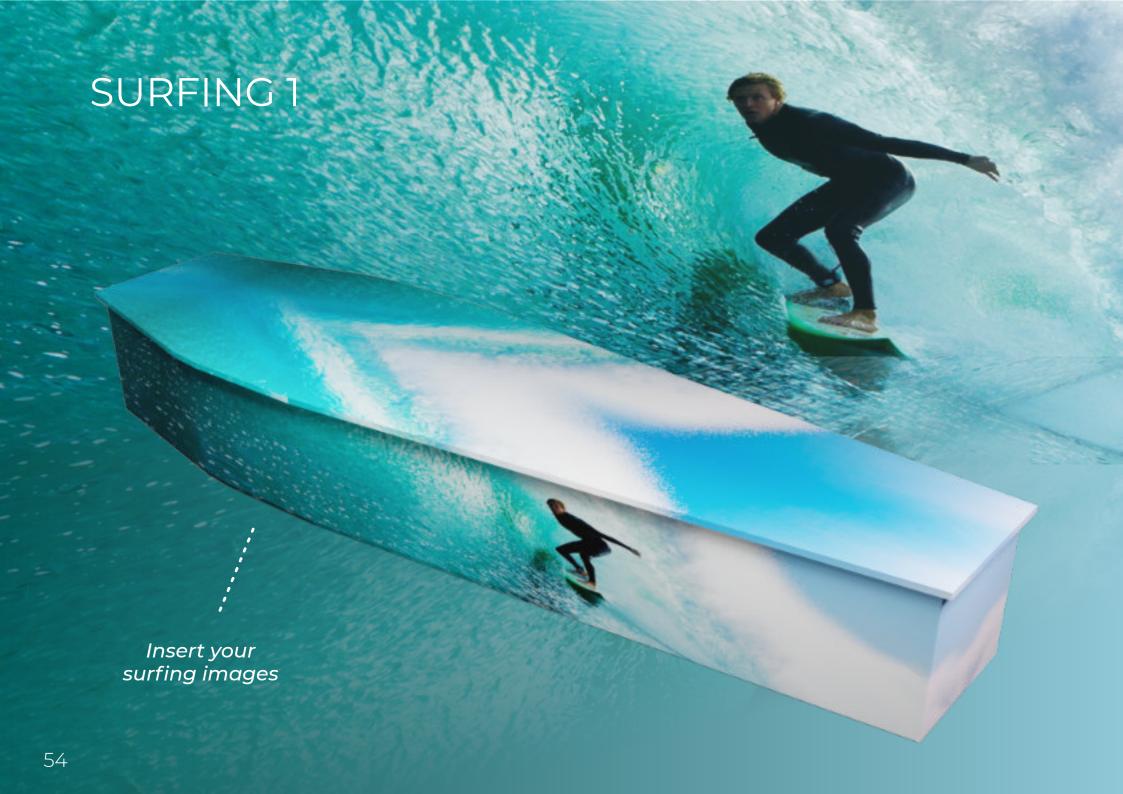

## **Design Elements:**

When customising a Themes of Life™ coffin, images can be inserted onto the coffin lid. head end and foot end.

Images on the coffin sides can either be a full panel image or images inserted between handle positions.