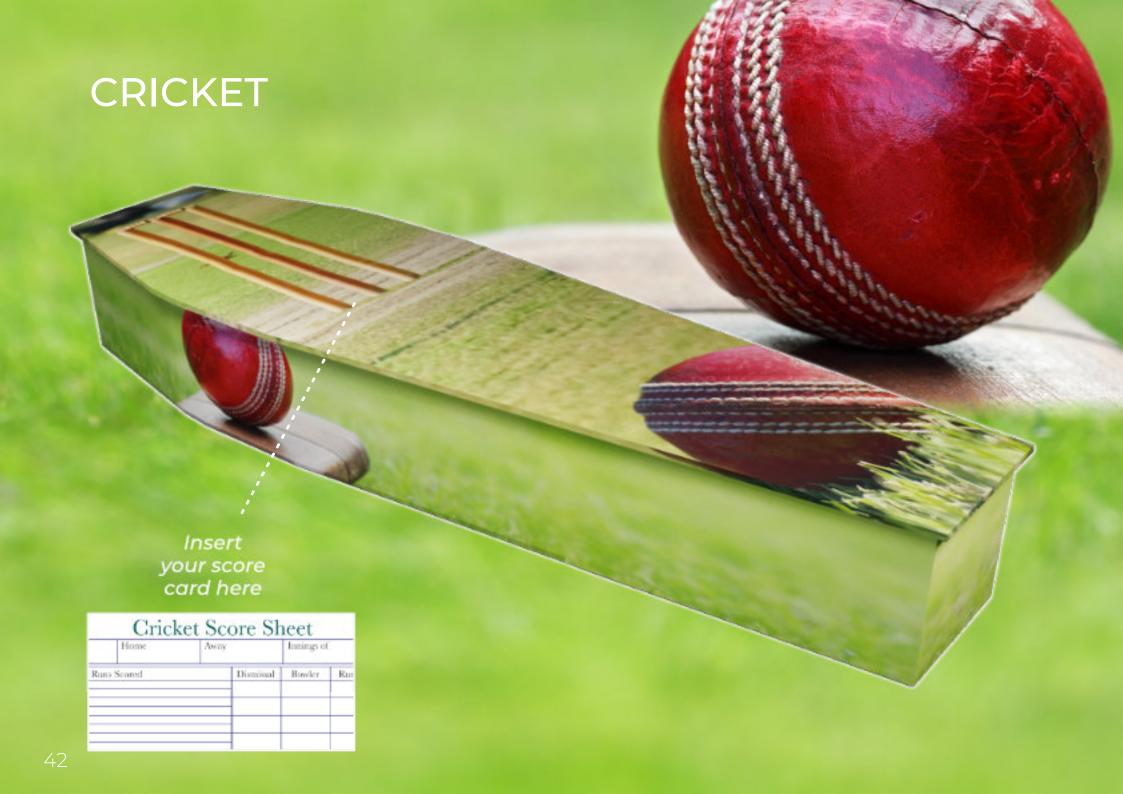

and will make it easier for our design team to create the design.

### **Resolution:**

Supply JPEG or PNG images with minimum 1920px by 1920px & 300dpi.

### Focus:

When choosing the image make sure the central element of the picture is as centered and focussed. If the part of an image is too large or positioned on the edge of the picture, it may be difficult to incorporate into the design.

## **Design Elements:**

When customising a Themes of Life™ coffin, images can be inserted onto the coffin lid. head end and foot end.

Images on the coffin sides can either be a full panel image or images inserted between handle positions.

# FLOWERS & GARDENS































## BLUE MOUNTAINS













## **WHALES**



## TROPICAL















# RECREATION & SPORTS

























# PASSIONS & INTERESTS







## KEEP TRUCKING KEEP TRUCKING your trucking images here

#### SURF LIFESAVING





#### SURFING 2





#### MUSIC





### FARMING