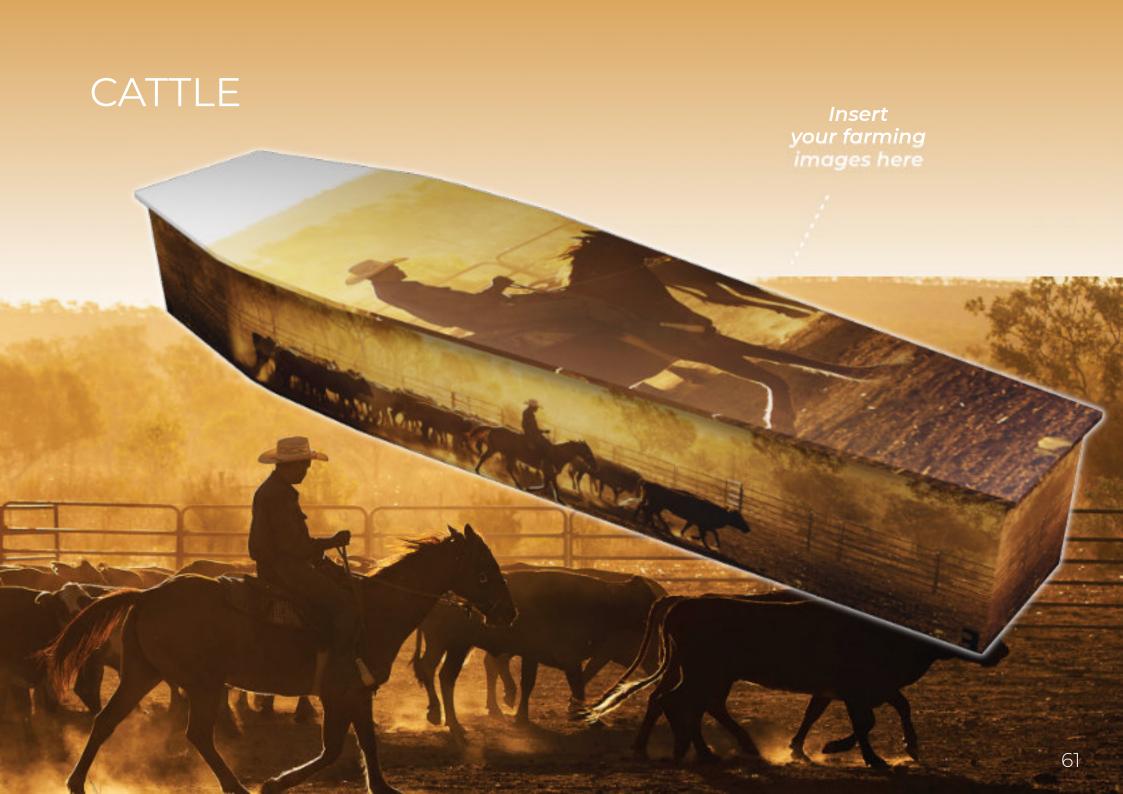

ing the image make sure the central element of the picture is as centered and focussed. If the part of an image is too large or positioned on the edge of the picture, it may be difficult to incorporate into the design.

## **Design Elements:**

When customising a Themes of Life™ coffin, images can be inserted onto the coffin lid. head end and foot end.

Images on the coffin sides can either be a full panel image or images inserted between handle positions.

# FLOWERS & GARDENS































## BLUE MOUNTAINS













## **WHALES**



## TROPICAL















# RECREATION & SPORTS

























# PASSIONS & INTERESTS







## KEEP TRUCKING KEEP TRUCKING your trucking images here

#### SURF LIFESAVING





#### SURFING 2





#### MUSIC





### FARMING