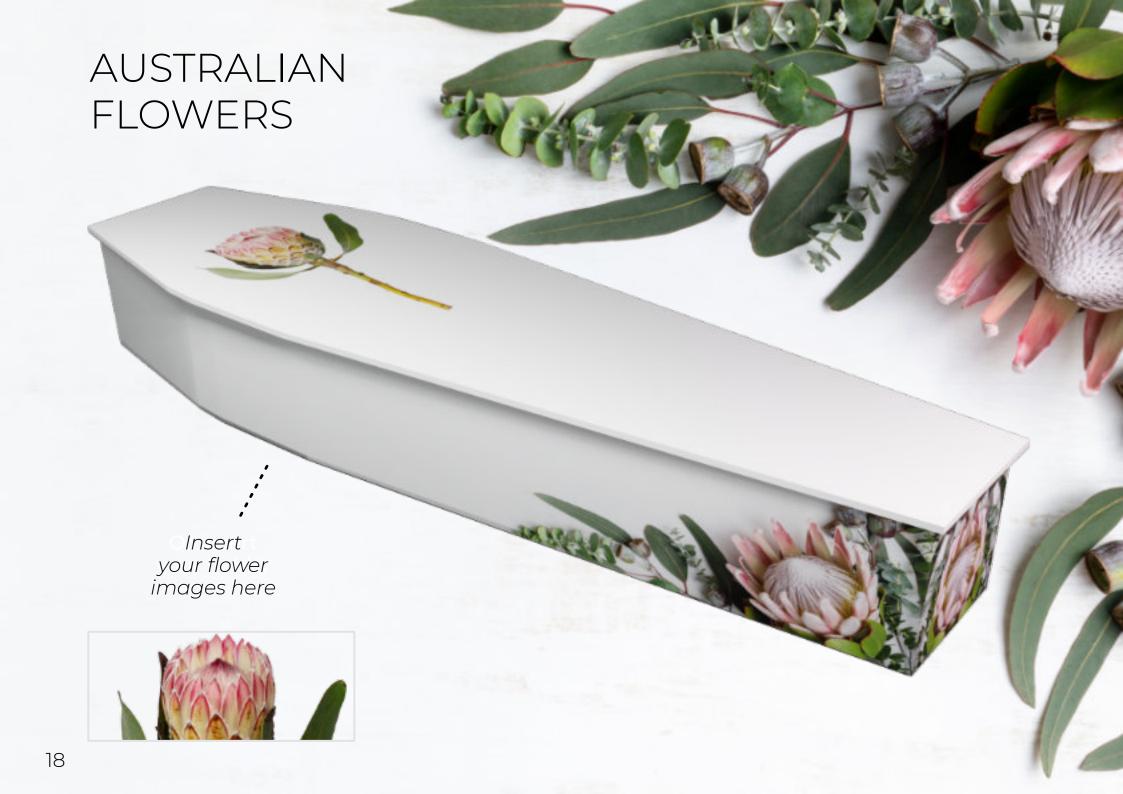

ts raw (i.e. directly from your phone camera roll) or Portable Network Graphics (.PNG) are better than J-PEG images and will make it easier for our design team to create the design.

### **Resolution:**

Supply JPEG or PNG images with minimum 1920px by 1920px & 300dpi.

### Focus:

When choosing the image make sure the central element of the picture is as centered and focussed. If the part of an image is too large or positioned on the edge of the picture, it may be difficult to incorporate into the design.

## **Design Elements:**

When customising a Themes of Life™ coffin, images can be inserted onto the coffin lid. head end and foot end.

Images on the coffin sides can either be a full panel image or images inserted between handle positions.

# FLOWERS & GARDENS































## BLUE MOUNTAINS













## **WHALES**



## TROPICAL















# RECREATION & SPORTS

























# PASSIONS & INTERESTS







## KEEP TRUCKING KEEP TRUCKING your trucking images here

#### SURF LIFESAVING





#### SURFING 2





#### MUSIC





### FARMING