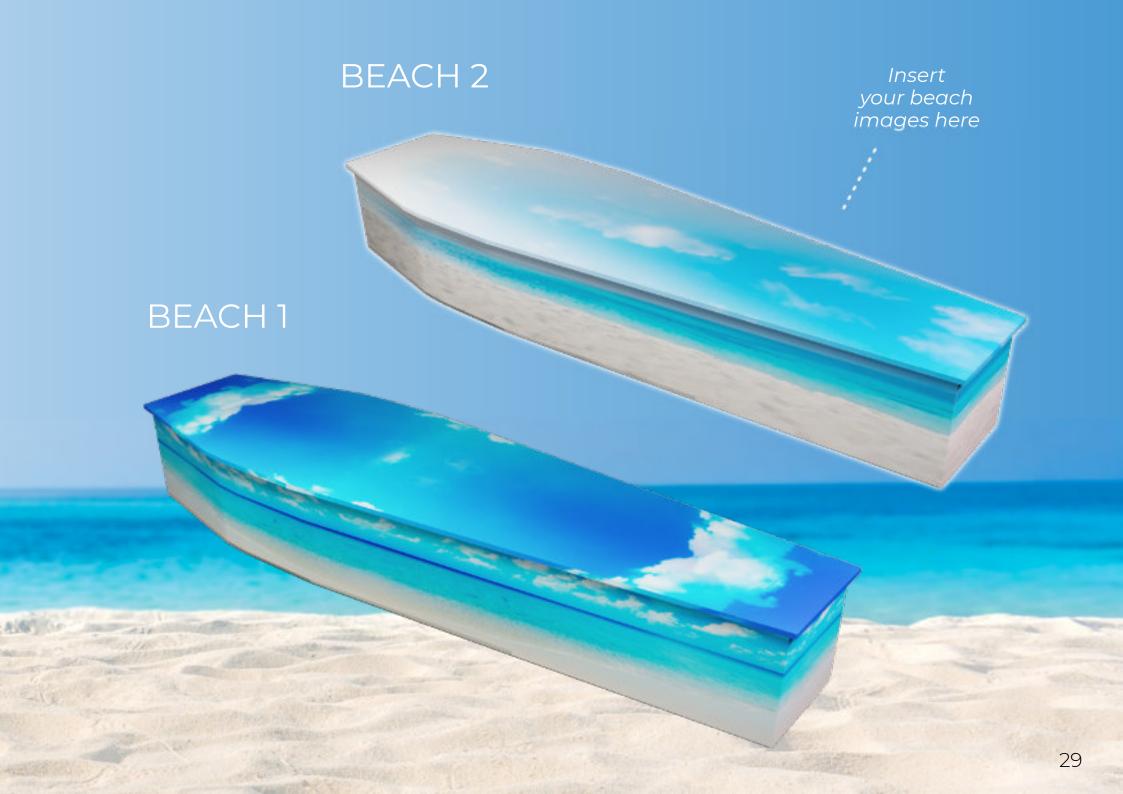

k Graphics (.PNG) are better than J-PEG images and will make it easier for our design team to create the design.

### **Resolution:**

Supply JPEG or PNG images with minimum 1920px by 1920px & 300dpi.

### Focus:

When choosing the image make sure the central element of the picture is as centered and focussed. If the part of an image is too large or positioned on the edge of the picture, it may be difficult to incorporate into the design.

## **Design Elements:**

When customising a Themes of Life™ coffin, images can be inserted onto the coffin lid. head end and foot end.

Images on the coffin sides can either be a full panel image or images inserted between handle positions.

# FLOWERS & GARDENS































## BLUE MOUNTAINS













## **WHALES**



## TROPICAL















# RECREATION & SPORTS

























# PASSIONS & INTERESTS







## KEEP TRUCKING KEEP TRUCKING your trucking images here

#### SURF LIFESAVING





#### SURFING 2





#### MUSIC





### FARMING