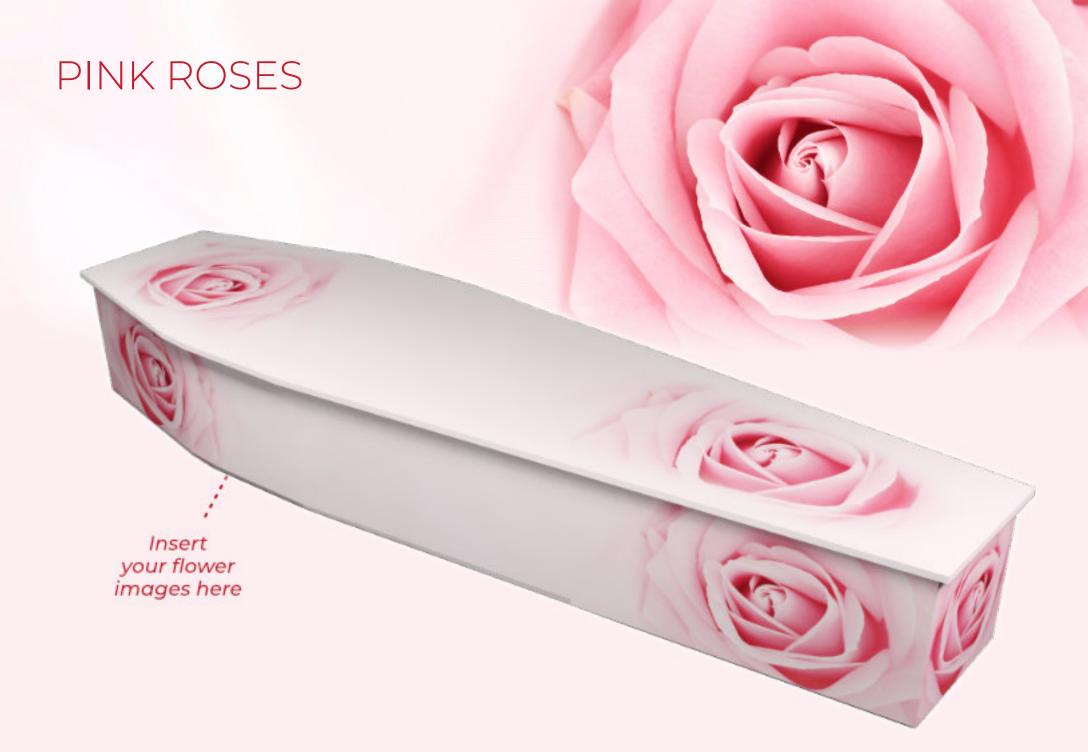

esults raw (i.e. directly from your phone camera roll) or Portable Network Graphics (.PNG) are better than J-PEG images and will make it easier for our design team to create the design.

### **Resolution:**

Supply JPEG or PNG images with minimum 1920px by 1920px & 300dpi.

### Focus:

When choosing the image make sure the central element of the picture is as centered and focussed. If the part of an image is too large or positioned on the edge of the picture, it may be difficult to incorporate into the design.

## **Design Elements:**

When customising a Themes of Life™ coffin, images can be inserted onto the coffin lid. head end and foot end.

Images on the coffin sides can either be a full panel image or images inserted between handle positions.

# FLOWERS & GARDENS































## BLUE MOUNTAINS













## **WHALES**



## TROPICAL















# RECREATION & SPORTS

























# PASSIONS & INTERESTS







## KEEP TRUCKING KEEP TRUCKING your trucking images here

#### SURF LIFESAVING





#### SURFING 2





#### MUSIC





### FARMING