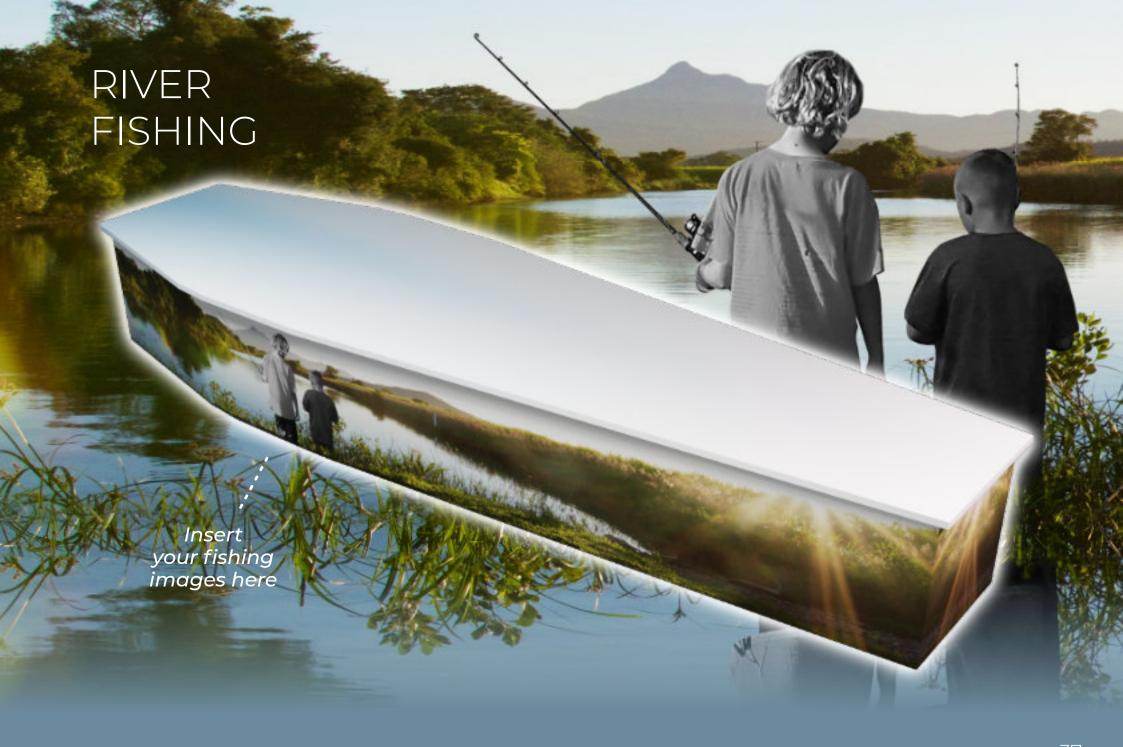

EG images and will make it easier for our design team to create the design.

### **Resolution:**

Supply JPEG or PNG images with minimum 1920px by 1920px & 300dpi.

### Focus:

When choosing the image make sure the central element of the picture is as centered and focussed. If the part of an image is too large or positioned on the edge of the picture, it may be difficult to incorporate into the design.

## **Design Elements:**

When customising a Themes of Life™ coffin, images can be inserted onto the coffin lid. head end and foot end.

Images on the coffin sides can either be a full panel image or images inserted between handle positions.

# FLOWERS & GARDENS































## BLUE MOUNTAINS













## **WHALES**



## TROPICAL















# RECREATION & SPORTS

























# PASSIONS & INTERESTS







## KEEP TRUCKING KEEP TRUCKING your trucking images here

#### SURF LIFESAVING





#### SURFING 2





#### MUSIC





### FARMING