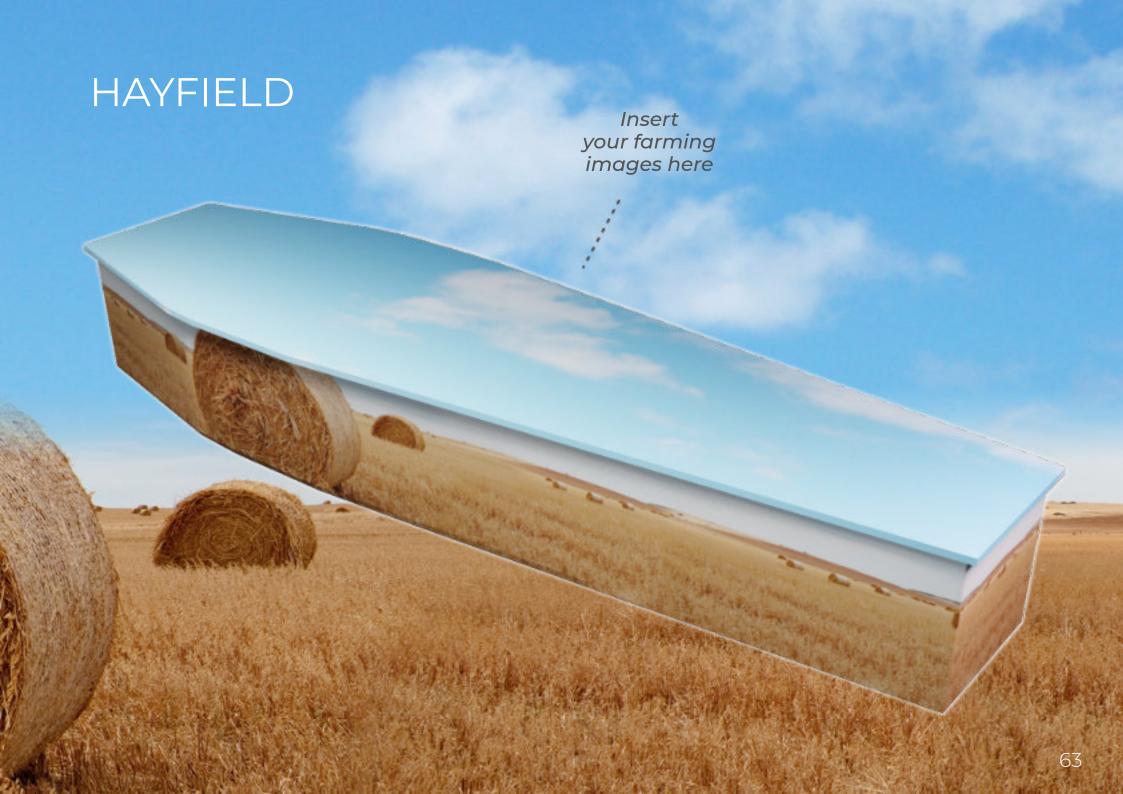

the image make sure the central element of the picture is as centered and focussed. If the part of an image is too large or positioned on the edge of the picture, it may be difficult to incorporate into the design.

## **Design Elements:**

When customising a Themes of Life™ coffin, images can be inserted onto the coffin lid. head end and foot end.

Images on the coffin sides can either be a full panel image or images inserted between handle positions.

# FLOWERS & GARDENS































## BLUE MOUNTAINS













## **WHALES**



## TROPICAL















# RECREATION & SPORTS

























# PASSIONS & INTERESTS







## KEEP TRUCKING KEEP TRUCKING your trucking images here

#### SURF LIFESAVING





#### SURFING 2





#### MUSIC





### FARMING