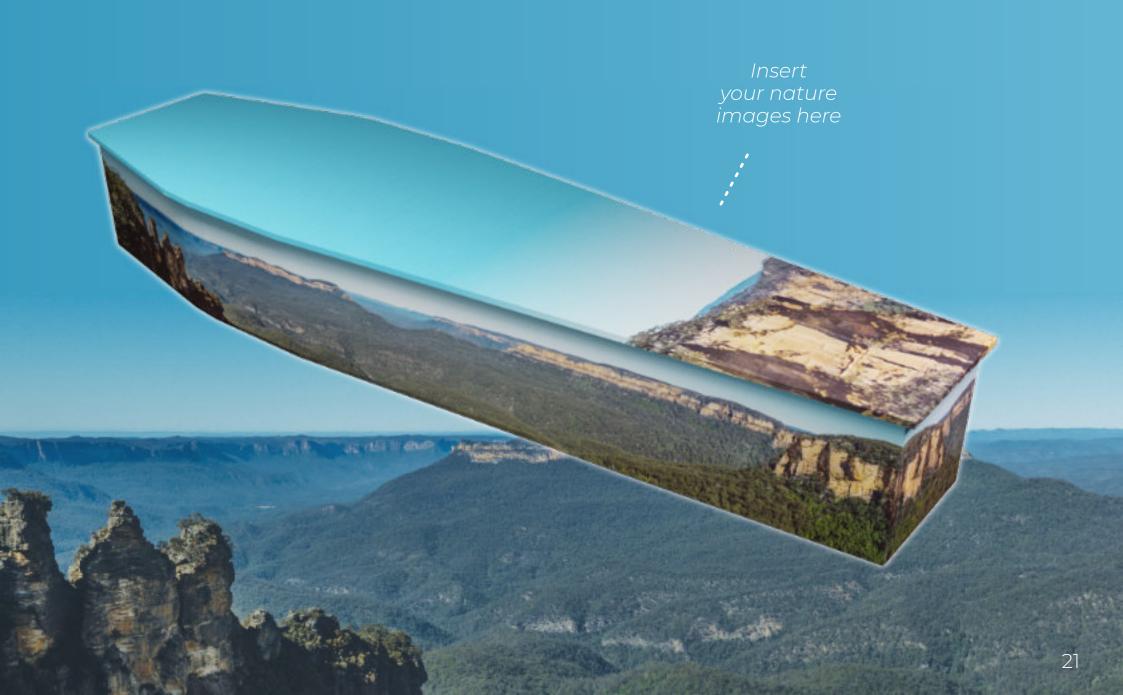

m your phone camera roll) or Portable Network Graphics (.PNG) are better than J-PEG images and will make it easier for our design team to create the design.

### **Resolution:**

Supply JPEG or PNG images with minimum 1920px by 1920px & 300dpi.

### Focus:

When choosing the image make sure the central element of the picture is as centered and focussed. If the part of an image is too large or positioned on the edge of the picture, it may be difficult to incorporate into the design.

## **Design Elements:**

When customising a Themes of Life™ coffin, images can be inserted onto the coffin lid. head end and foot end.

Images on the coffin sides can either be a full panel image or images inserted between handle positions.

# FLOWERS & GARDENS































## BLUE MOUNTAINS













## **WHALES**



## TROPICAL















# RECREATION & SPORTS

























# PASSIONS & INTERESTS







## KEEP TRUCKING KEEP TRUCKING your trucking images here

#### SURF LIFESAVING





#### SURFING 2





#### MUSIC





### FARMING