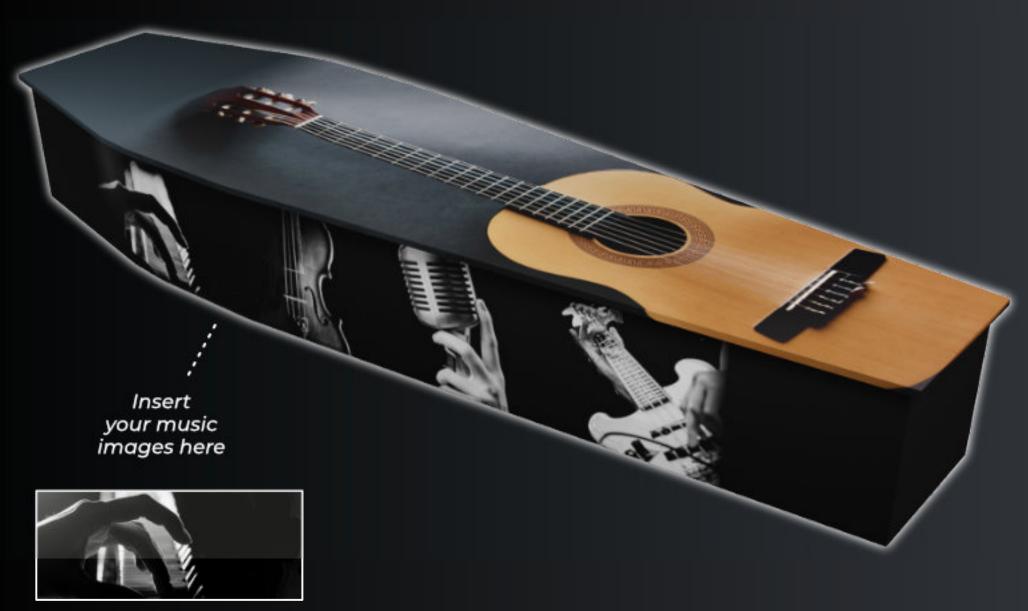

Focus:

When choosing the image make sure the central element of the picture is as centered and focussed. If the part of an image is too large or positioned on the edge of the picture, it may be difficult to incorporate into the design.

## **Design Elements:**

When customising a Themes of Life™ coffin, images can be inserted onto the coffin lid. head end and foot end.

Images on the coffin sides can either be a full panel image or images inserted between handle positions.

# FLOWERS & GARDENS































## BLUE MOUNTAINS













## **WHALES**



## TROPICAL















# RECREATION & SPORTS

























# PASSIONS & INTERESTS







## KEEP TRUCKING KEEP TRUCKING your trucking images here

#### SURF LIFESAVING





#### SURFING 2





#### MUSIC





### FARMING