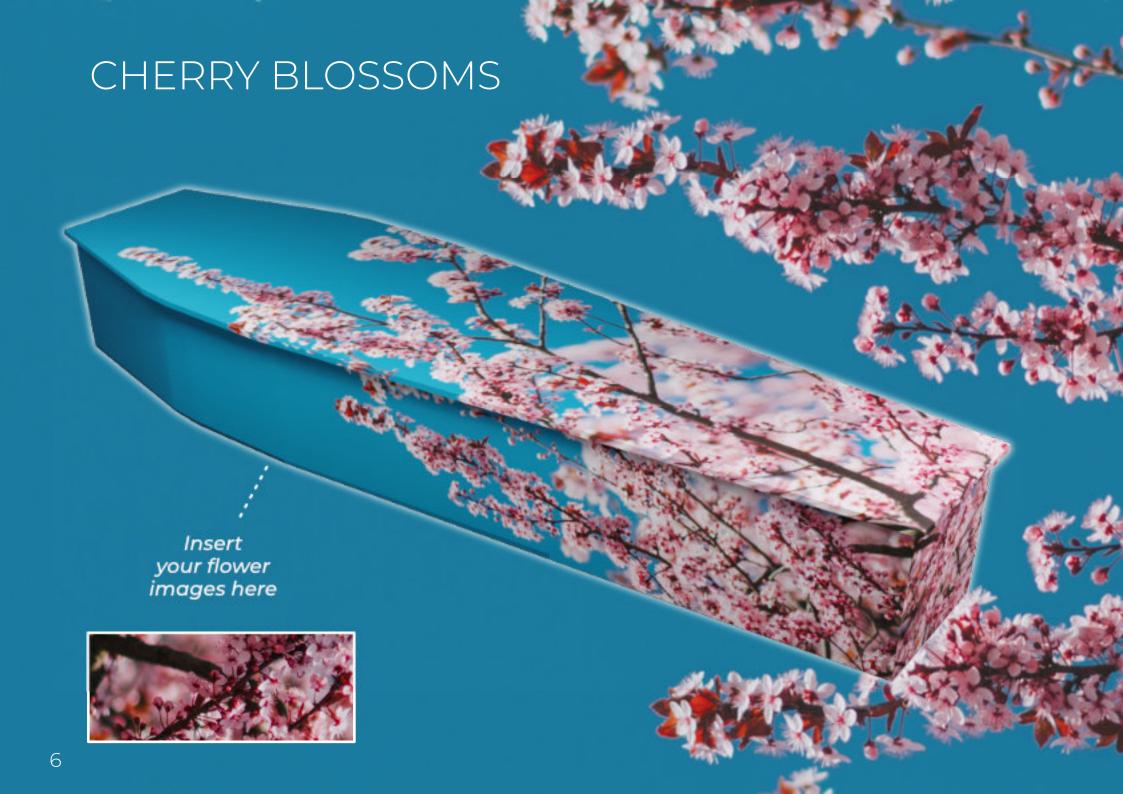

ype:

For the best results raw (i.e. directly from your phone camera roll) or Portable Network Graphics (.PNG) are better than J-PEG images and will make it easier for our design team to create the design.

### **Resolution:**

Supply JPEG or PNG images with minimum 1920px by 1920px & 300dpi.

### Focus:

When choosing the image make sure the central element of the picture is as centered and focussed. If the part of an image is too large or positioned on the edge of the picture, it may be difficult to incorporate into the design.

## **Design Elements:**

When customising a Themes of Life™ coffin, images can be inserted onto the coffin lid. head end and foot end.

Images on the coffin sides can either be a full panel image or images inserted between handle positions.

# FLOWERS & GARDENS































## BLUE MOUNTAINS













## **WHALES**



## TROPICAL















# RECREATION & SPORTS

























# PASSIONS & INTERESTS







## KEEP TRUCKING KEEP TRUCKING your trucking images here

#### SURF LIFESAVING





#### SURFING 2





#### MUSIC





### FARMING