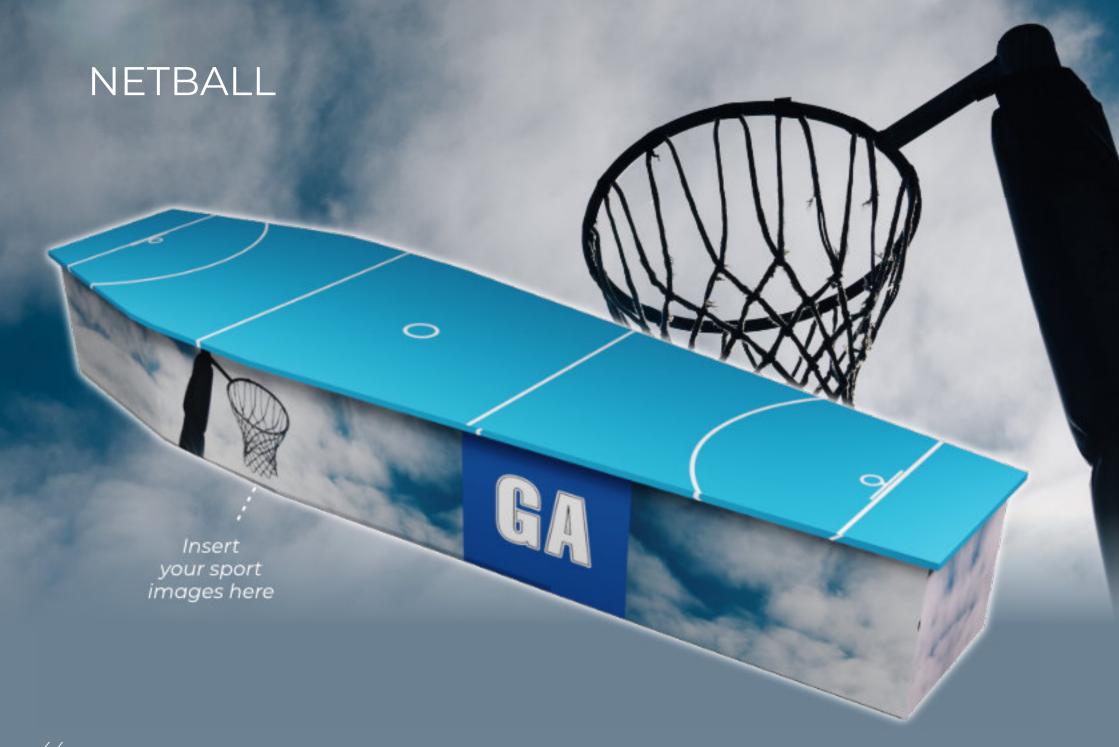

will make it easier for our design team to create the design.

### **Resolution:**

Supply JPEG or PNG images with minimum 1920px by 1920px & 300dpi.

### Focus:

When choosing the image make sure the central element of the picture is as centered and focussed. If the part of an image is too large or positioned on the edge of the picture, it may be difficult to incorporate into the design.

## **Design Elements:**

When customising a Themes of Life™ coffin, images can be inserted onto the coffin lid. head end and foot end.

Images on the coffin sides can either be a full panel image or images inserted between handle positions.

# FLOWERS & GARDENS































## BLUE MOUNTAINS













## **WHALES**



## TROPICAL















# RECREATION & SPORTS

























# PASSIONS & INTERESTS







## KEEP TRUCKING KEEP TRUCKING your trucking images here

#### SURF LIFESAVING





#### SURFING 2





#### MUSIC





### FARMING