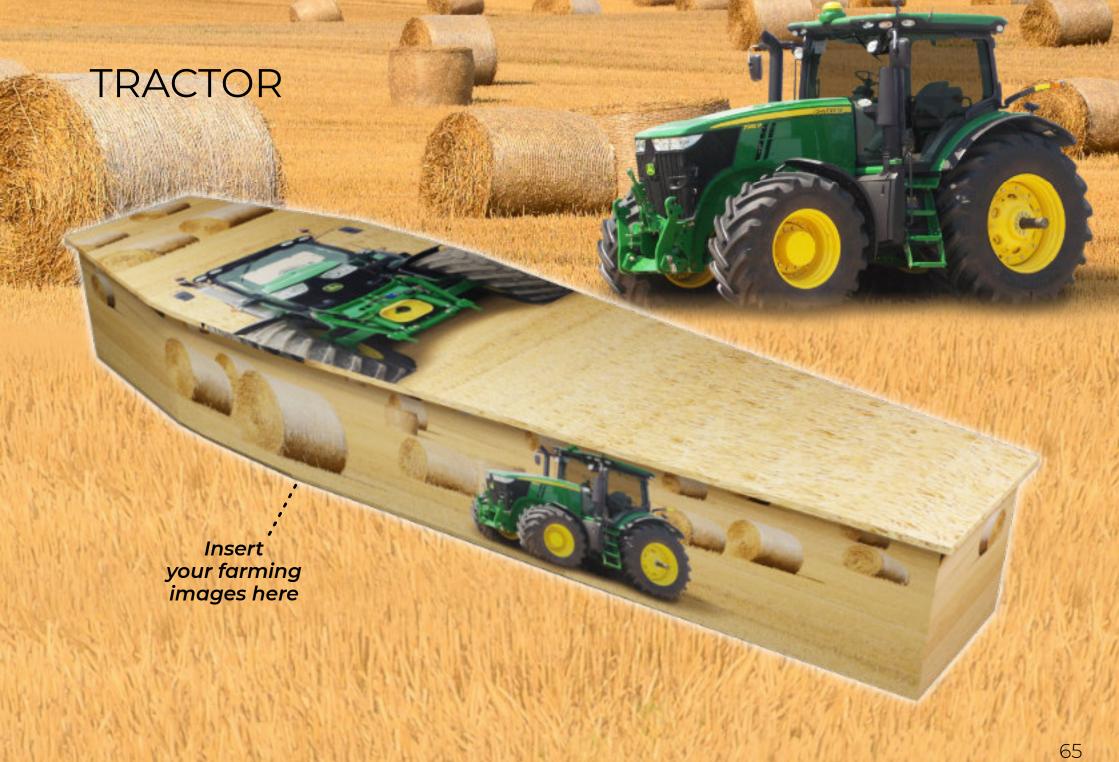

image make sure the central element of the picture is as centered and focussed. If the part of an image is too large or positioned on the edge of the picture, it may be difficult to incorporate into the design.

## **Design Elements:**

When customising a Themes of Life™ coffin, images can be inserted onto the coffin lid. head end and foot end.

Images on the coffin sides can either be a full panel image or images inserted between handle positions.

# FLOWERS & GARDENS































## BLUE MOUNTAINS













## **WHALES**



## TROPICAL















# RECREATION & SPORTS

























# PASSIONS & INTERESTS







## KEEP TRUCKING KEEP TRUCKING your trucking images here

#### SURF LIFESAVING





#### SURFING 2





#### MUSIC





### FARMING