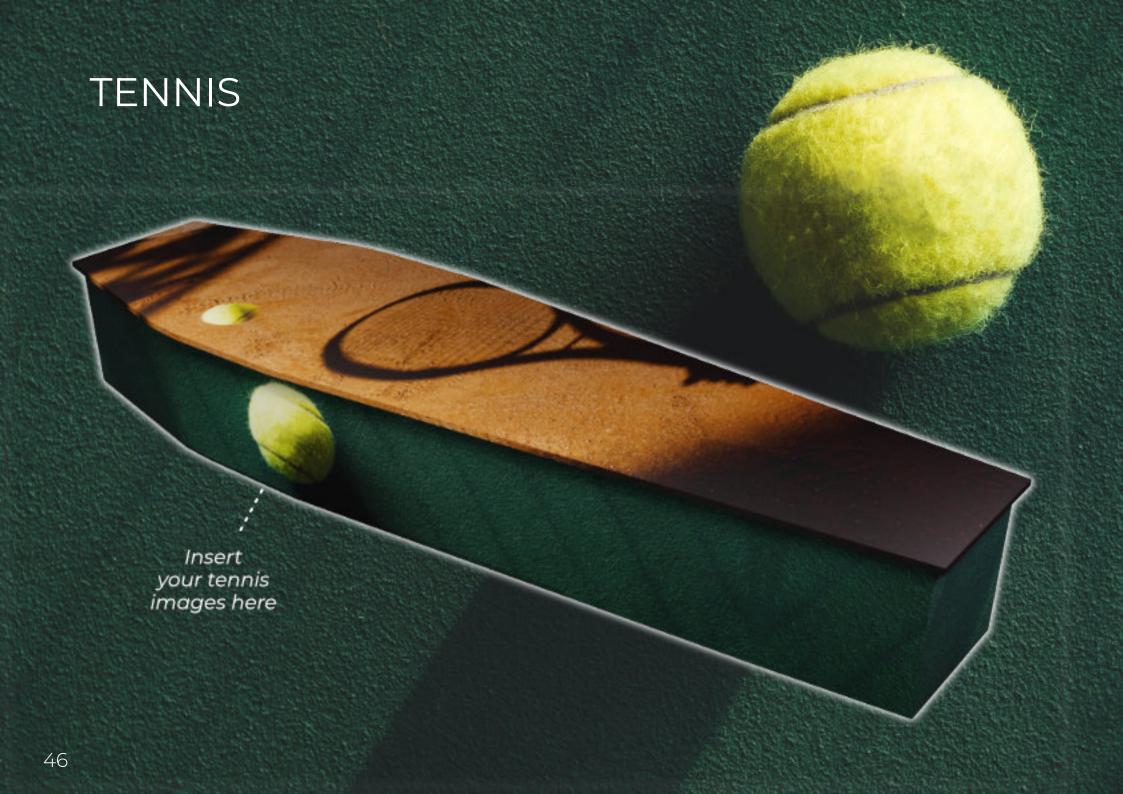

make it easier for our design team to create the design.

### **Resolution:**

Supply JPEG or PNG images with minimum 1920px by 1920px & 300dpi.

### Focus:

When choosing the image make sure the central element of the picture is as centered and focussed. If the part of an image is too large or positioned on the edge of the picture, it may be difficult to incorporate into the design.

## **Design Elements:**

When customising a Themes of Life™ coffin, images can be inserted onto the coffin lid. head end and foot end.

Images on the coffin sides can either be a full panel image or images inserted between handle positions.

# FLOWERS & GARDENS































## BLUE MOUNTAINS













## **WHALES**



## TROPICAL















# RECREATION & SPORTS

























# PASSIONS & INTERESTS







## KEEP TRUCKING KEEP TRUCKING your trucking images here

#### SURF LIFESAVING





#### SURFING 2





#### MUSIC





### FARMING