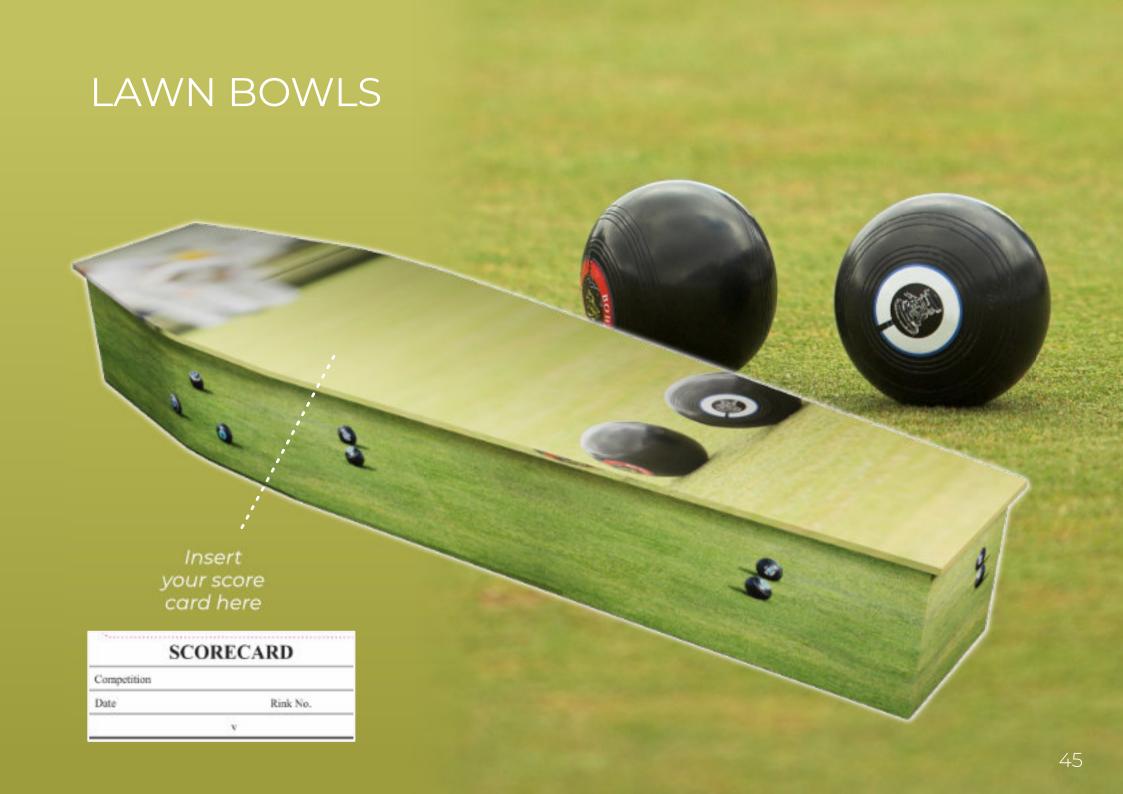

ll make it easier for our design team to create the design.

### **Resolution:**

Supply JPEG or PNG images with minimum 1920px by 1920px & 300dpi.

### Focus:

When choosing the image make sure the central element of the picture is as centered and focussed. If the part of an image is too large or positioned on the edge of the picture, it may be difficult to incorporate into the design.

## **Design Elements:**

When customising a Themes of Life™ coffin, images can be inserted onto the coffin lid. head end and foot end.

Images on the coffin sides can either be a full panel image or images inserted between handle positions.

# FLOWERS & GARDENS































## BLUE MOUNTAINS













## **WHALES**



## TROPICAL















# RECREATION & SPORTS

























# PASSIONS & INTERESTS







## KEEP TRUCKING KEEP TRUCKING your trucking images here

#### SURF LIFESAVING





#### SURFING 2





#### MUSIC





### FARMING