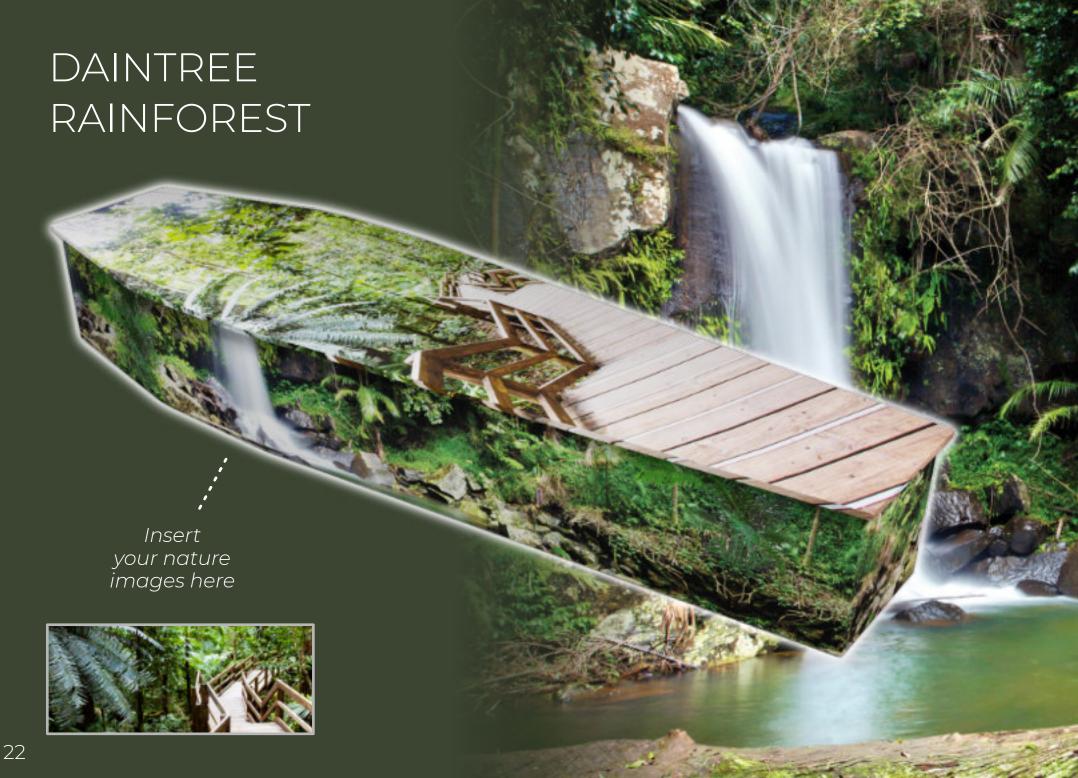

your phone camera roll) or Portable Network Graphics (.PNG) are better than J-PEG images and will make it easier for our design team to create the design.

### **Resolution:**

Supply JPEG or PNG images with minimum 1920px by 1920px & 300dpi.

### Focus:

When choosing the image make sure the central element of the picture is as centered and focussed. If the part of an image is too large or positioned on the edge of the picture, it may be difficult to incorporate into the design.

## **Design Elements:**

When customising a Themes of Life™ coffin, images can be inserted onto the coffin lid. head end and foot end.

Images on the coffin sides can either be a full panel image or images inserted between handle positions.

# FLOWERS & GARDENS































## BLUE MOUNTAINS













## **WHALES**



## TROPICAL















# RECREATION & SPORTS

























# PASSIONS & INTERESTS







## KEEP TRUCKING KEEP TRUCKING your trucking images here

#### SURF LIFESAVING





#### SURFING 2





#### MUSIC





### FARMING