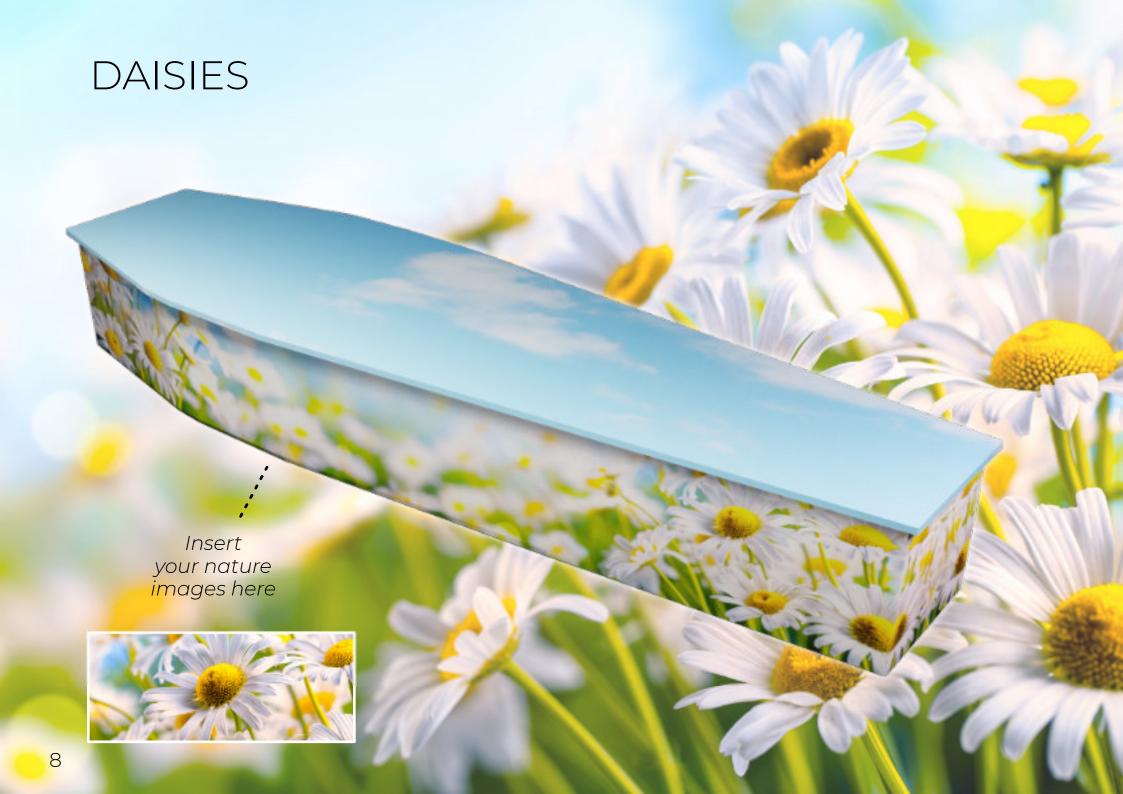

## **Design Elements:**

When customising a Themes of Life™ coffin, images can be inserted onto the coffin lid. head end and foot end.

Images on the coffin sides can either be a full panel image or images inserted between handle positions.