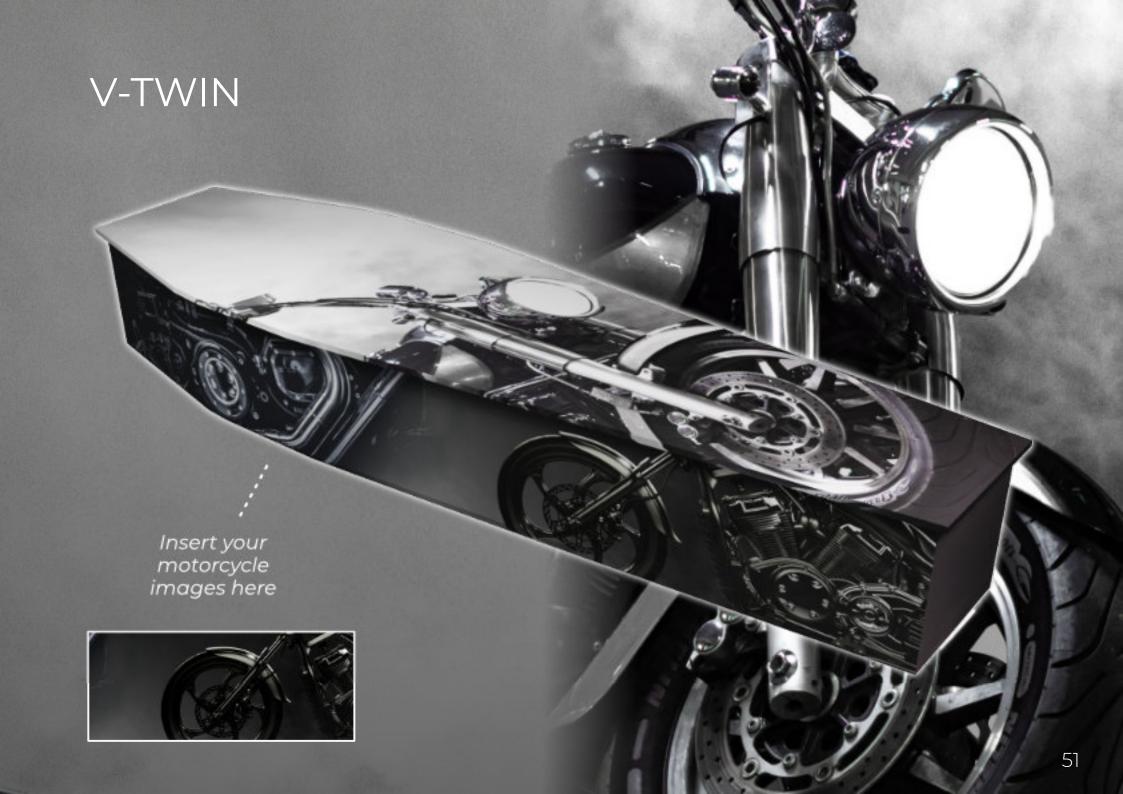

eam to create the design.

### **Resolution:**

Supply JPEG or PNG images with minimum 1920px by 1920px & 300dpi.

### Focus:

When choosing the image make sure the central element of the picture is as centered and focussed. If the part of an image is too large or positioned on the edge of the picture, it may be difficult to incorporate into the design.

## **Design Elements:**

When customising a Themes of Life™ coffin, images can be inserted onto the coffin lid. head end and foot end.

Images on the coffin sides can either be a full panel image or images inserted between handle positions.

# FLOWERS & GARDENS































## BLUE MOUNTAINS













## **WHALES**



## TROPICAL















# RECREATION & SPORTS

























# PASSIONS & INTERESTS







## KEEP TRUCKING KEEP TRUCKING your trucking images here

#### SURF LIFESAVING





#### SURFING 2





#### MUSIC





### FARMING