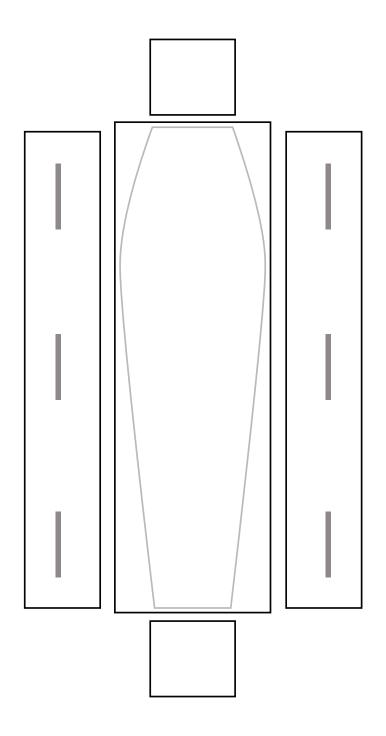

## Themes of Life Design Guide

This template is a guide when selecting images or submitting customised images for Themes of Life™ design.

## Important!

When creating a customised Themes of Life™ design, consider if your coffin will have 4 or 6 handles and the handle position.

Design, resolution, and file-type are critical in producing the best quality wrap.

## **Design Elements:**

When customising a Themes of Life™ coffin, images can be inserted onto the coffin lid. head end and foot end.

Images on the coffin sides can either be a full panel image or images inserted between handle positions.