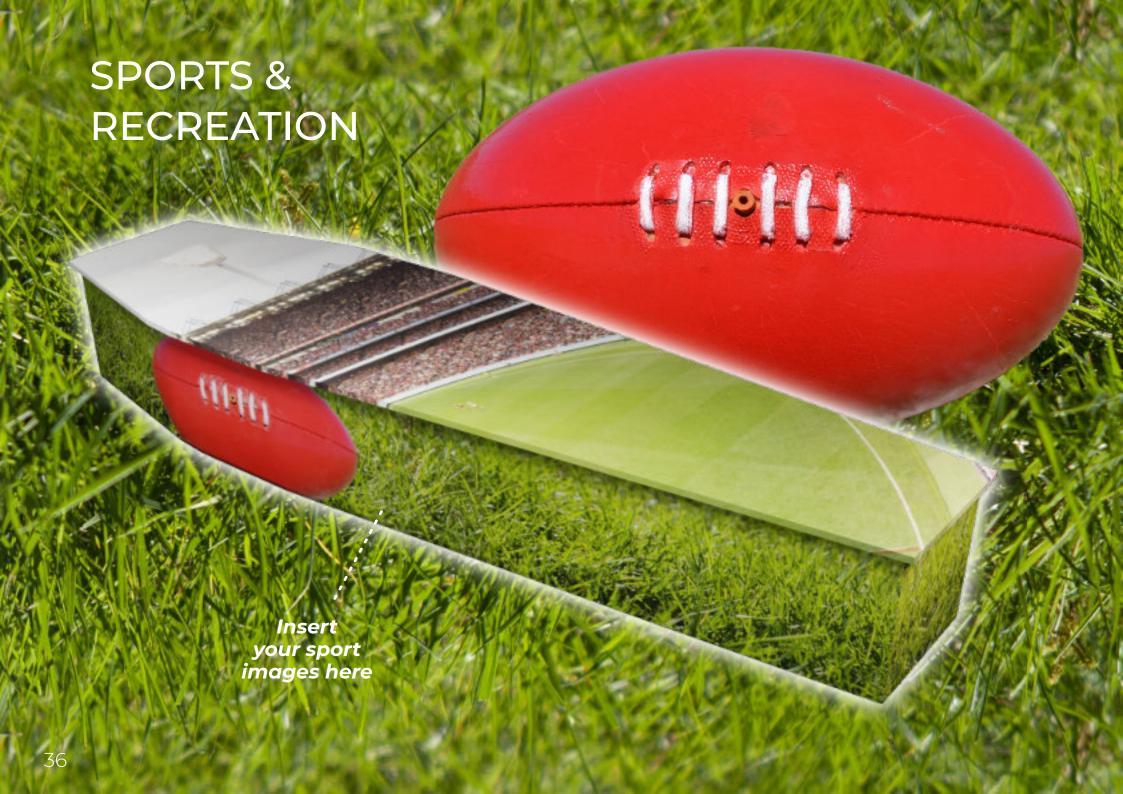

-PEG images and will make it easier for our design team to create the design.

### **Resolution:**

Supply JPEG or PNG images with minimum 1920px by 1920px & 300dpi.

### Focus:

When choosing the image make sure the central element of the picture is as centered and focussed. If the part of an image is too large or positioned on the edge of the picture, it may be difficult to incorporate into the design.

## **Design Elements:**

When customising a Themes of Life™ coffin, images can be inserted onto the coffin lid. head end and foot end.

Images on the coffin sides can either be a full panel image or images inserted between handle positions.

# FLOWERS & GARDENS































## BLUE MOUNTAINS













## **WHALES**



## TROPICAL















# RECREATION & SPORTS

























# PASSIONS & INTERESTS







## KEEP TRUCKING KEEP TRUCKING your trucking images here

#### SURF LIFESAVING





#### SURFING 2





#### MUSIC





### FARMING