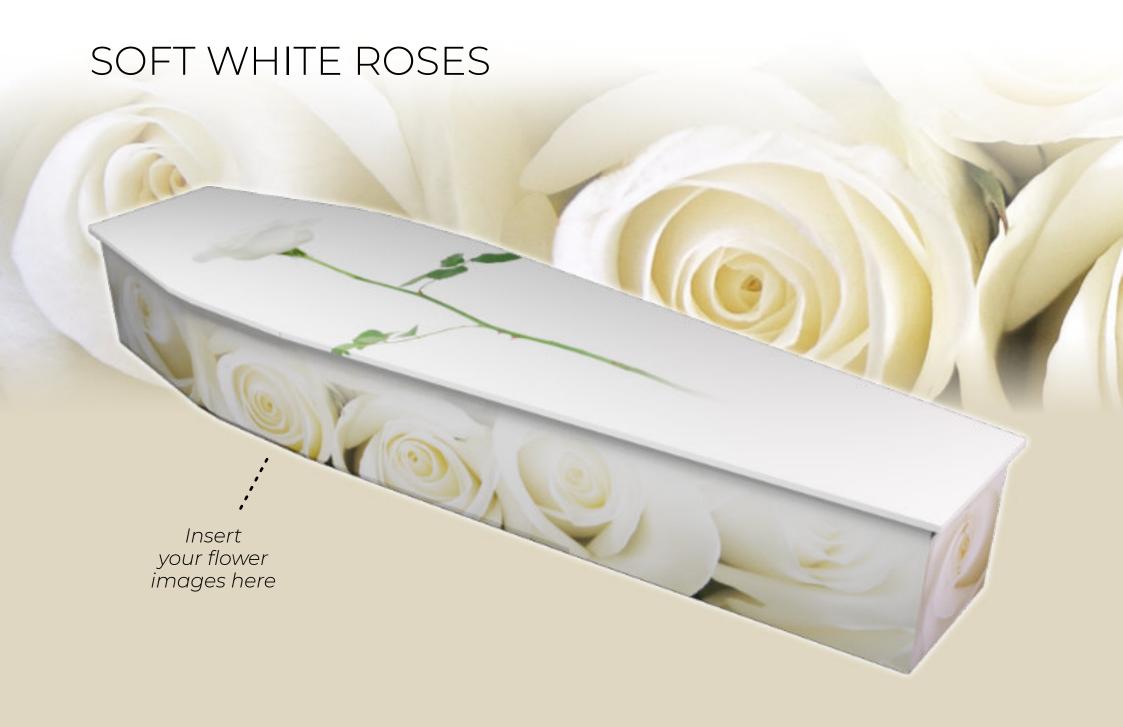

ults raw (i.e. directly from your phone camera roll) or Portable Network Graphics (.PNG) are better than J-PEG images and will make it easier for our design team to create the design.

### **Resolution:**

Supply JPEG or PNG images with minimum 1920px by 1920px & 300dpi.

### Focus:

When choosing the image make sure the central element of the picture is as centered and focussed. If the part of an image is too large or positioned on the edge of the picture, it may be difficult to incorporate into the design.

## **Design Elements:**

When customising a Themes of Life™ coffin, images can be inserted onto the coffin lid. head end and foot end.

Images on the coffin sides can either be a full panel image or images inserted between handle positions.

# FLOWERS & GARDENS































## BLUE MOUNTAINS













## **WHALES**



## TROPICAL















# RECREATION & SPORTS

























# PASSIONS & INTERESTS







## KEEP TRUCKING KEEP TRUCKING your trucking images here

#### SURF LIFESAVING





#### SURFING 2





#### MUSIC





### FARMING