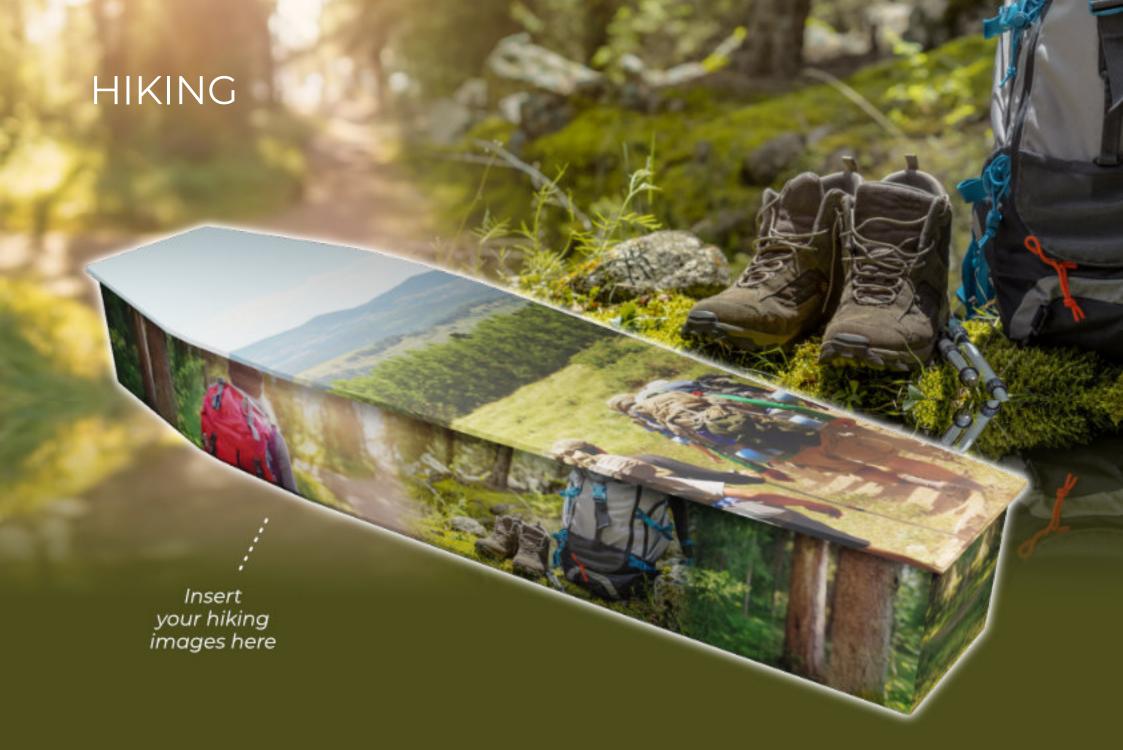

## **Design Elements:**

When customising a Themes of Life™ coffin, images can be inserted onto the coffin lid. head end and foot end.

Images on the coffin sides can either be a full panel image or images inserted between handle positions.