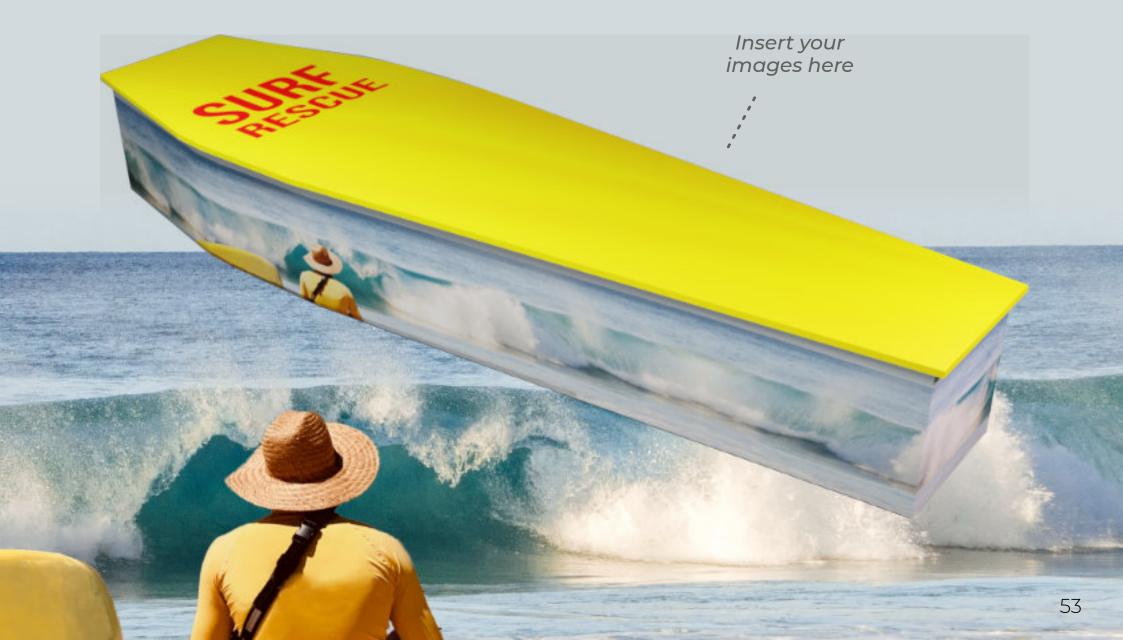

imum 1920px by 1920px & 300dpi.

### Focus:

When choosing the image make sure the central element of the picture is as centered and focussed. If the part of an image is too large or positioned on the edge of the picture, it may be difficult to incorporate into the design.

## **Design Elements:**

When customising a Themes of Life™ coffin, images can be inserted onto the coffin lid. head end and foot end.

Images on the coffin sides can either be a full panel image or images inserted between handle positions.

# FLOWERS & GARDENS































## BLUE MOUNTAINS













## **WHALES**



## TROPICAL















# RECREATION & SPORTS

























# PASSIONS & INTERESTS







## KEEP TRUCKING KEEP TRUCKING your trucking images here

#### SURF LIFESAVING





#### SURFING 2





#### MUSIC





### FARMING