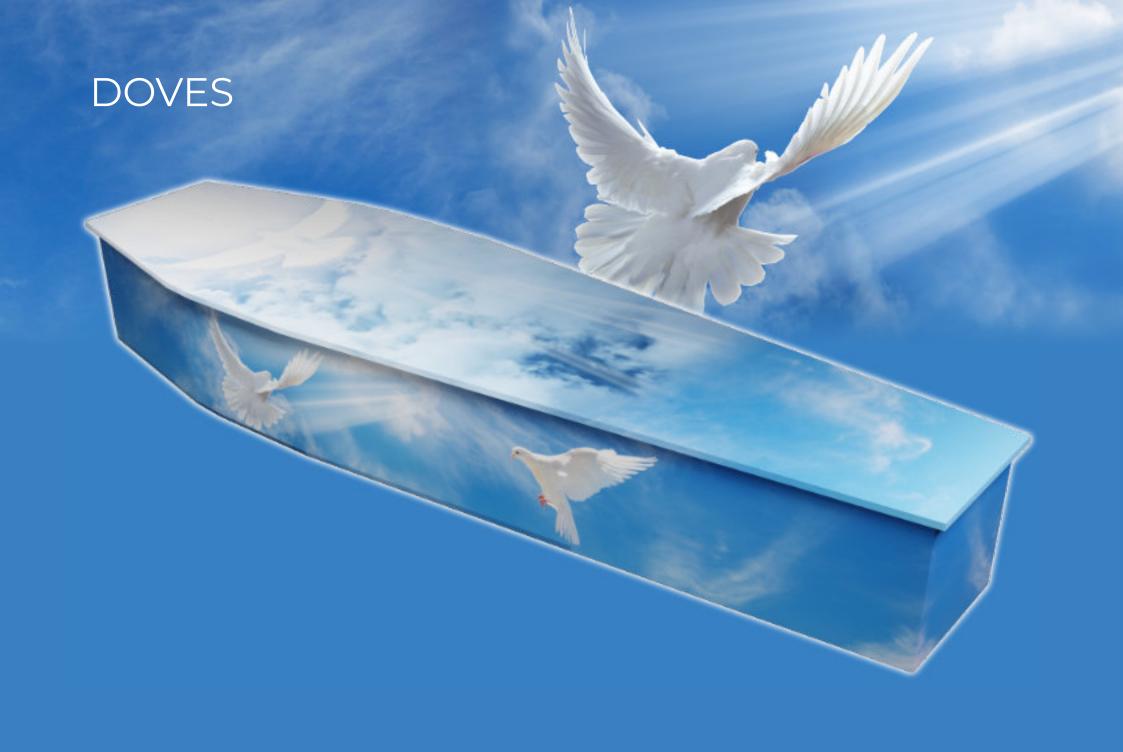

## **Design Elements:**

When customising a Themes of Life™ coffin, images can be inserted onto the coffin lid. head end and foot end.

Images on the coffin sides can either be a full panel image or images inserted between handle positions.