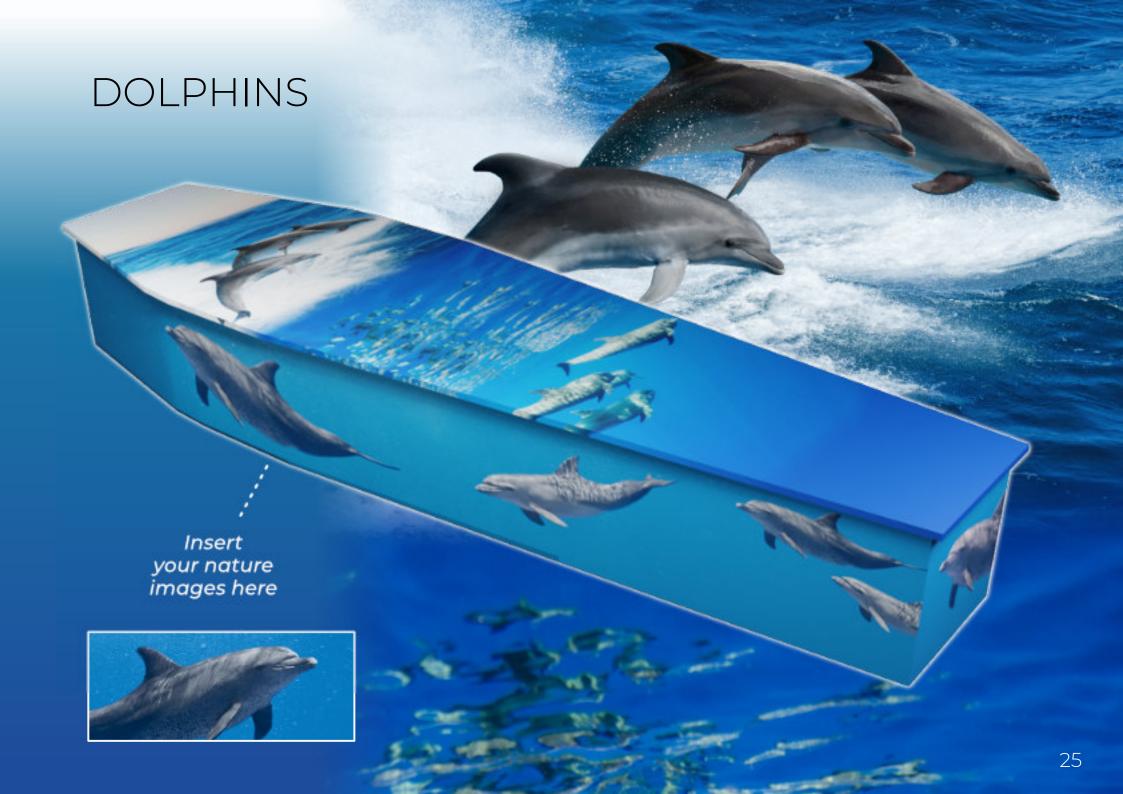

hone camera roll) or Portable Network Graphics (.PNG) are better than J-PEG images and will make it easier for our design team to create the design.

### **Resolution:**

Supply JPEG or PNG images with minimum 1920px by 1920px & 300dpi.

### Focus:

When choosing the image make sure the central element of the picture is as centered and focussed. If the part of an image is too large or positioned on the edge of the picture, it may be difficult to incorporate into the design.

## **Design Elements:**

When customising a Themes of Life™ coffin, images can be inserted onto the coffin lid. head end and foot end.

Images on the coffin sides can either be a full panel image or images inserted between handle positions.

# FLOWERS & GARDENS































## BLUE MOUNTAINS













## **WHALES**



## TROPICAL















# RECREATION & SPORTS

























# PASSIONS & INTERESTS







## KEEP TRUCKING KEEP TRUCKING your trucking images here

#### SURF LIFESAVING





#### SURFING 2





#### MUSIC





### FARMING