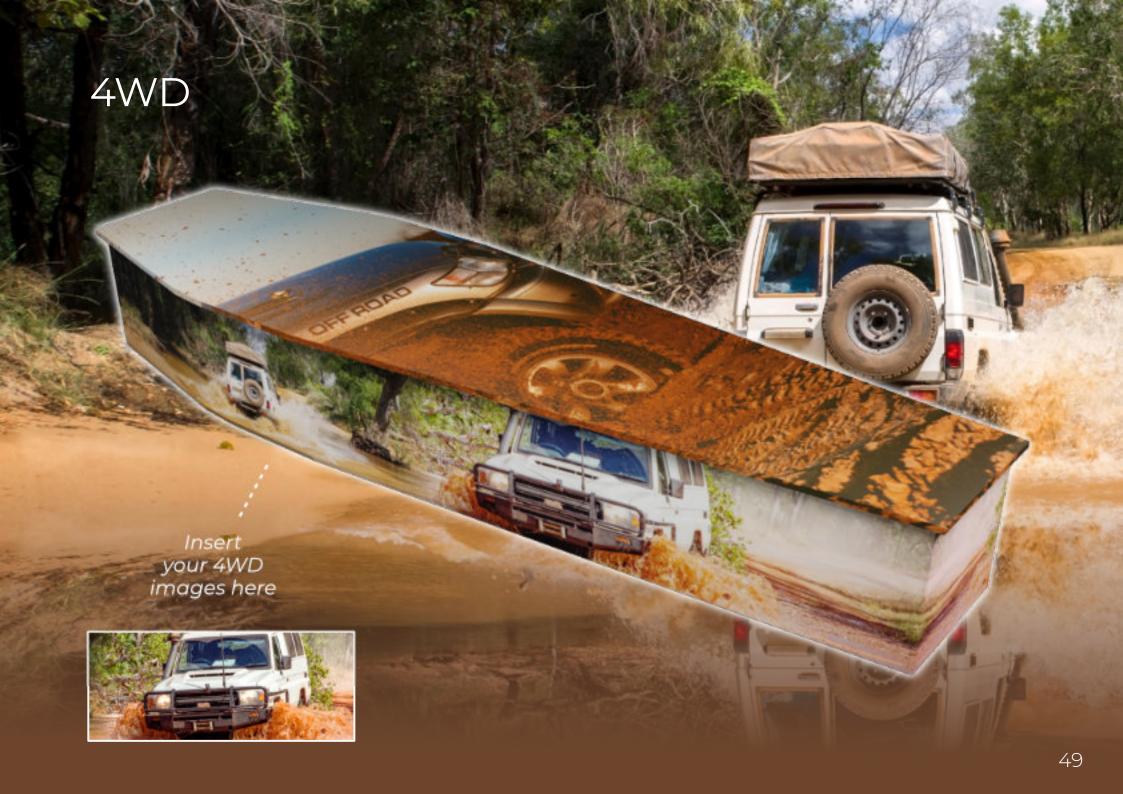

gn team to create the design.

### **Resolution:**

Supply JPEG or PNG images with minimum 1920px by 1920px & 300dpi.

### Focus:

When choosing the image make sure the central element of the picture is as centered and focussed. If the part of an image is too large or positioned on the edge of the picture, it may be difficult to incorporate into the design.

## **Design Elements:**

When customising a Themes of Life™ coffin, images can be inserted onto the coffin lid. head end and foot end.

Images on the coffin sides can either be a full panel image or images inserted between handle positions.

# FLOWERS & GARDENS































## BLUE MOUNTAINS













## **WHALES**



## TROPICAL















# RECREATION & SPORTS

























# PASSIONS & INTERESTS







## KEEP TRUCKING KEEP TRUCKING your trucking images here

#### SURF LIFESAVING





#### SURFING 2





#### MUSIC





### FARMING