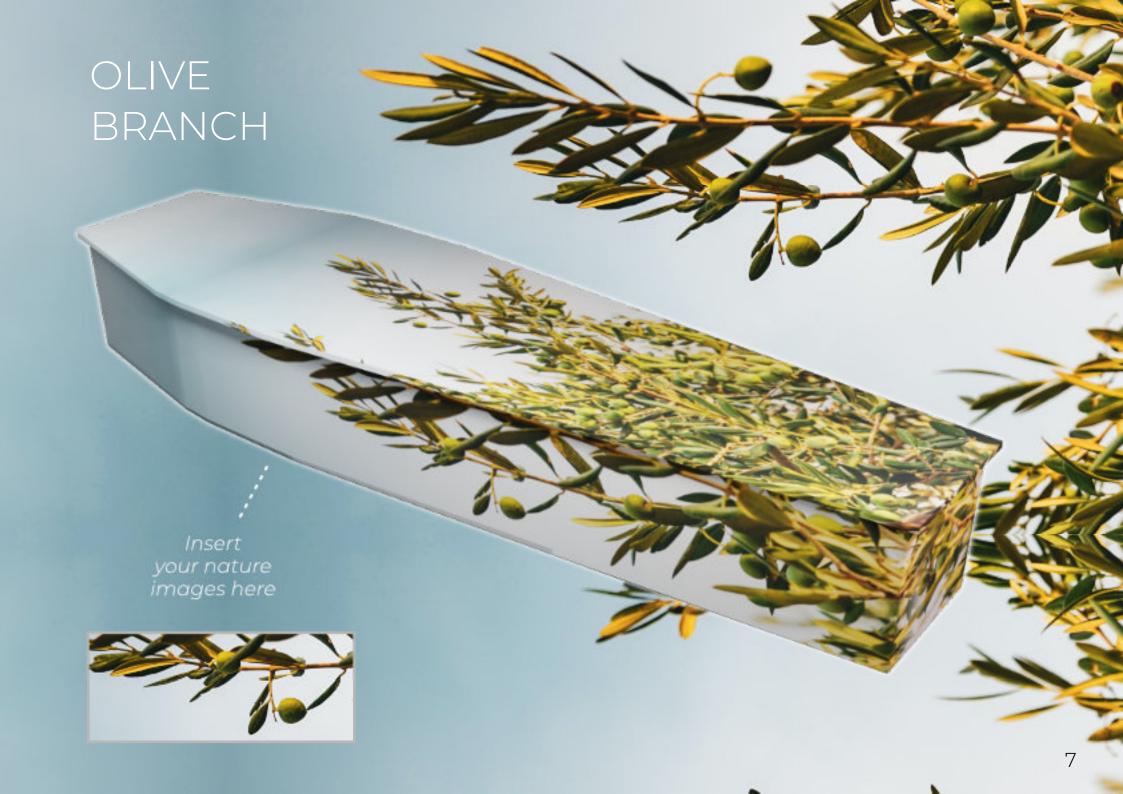

## **Design Elements:**

When customising a Themes of Life™ coffin, images can be inserted onto the coffin lid. head end and foot end.

Images on the coffin sides can either be a full panel image or images inserted between handle positions.