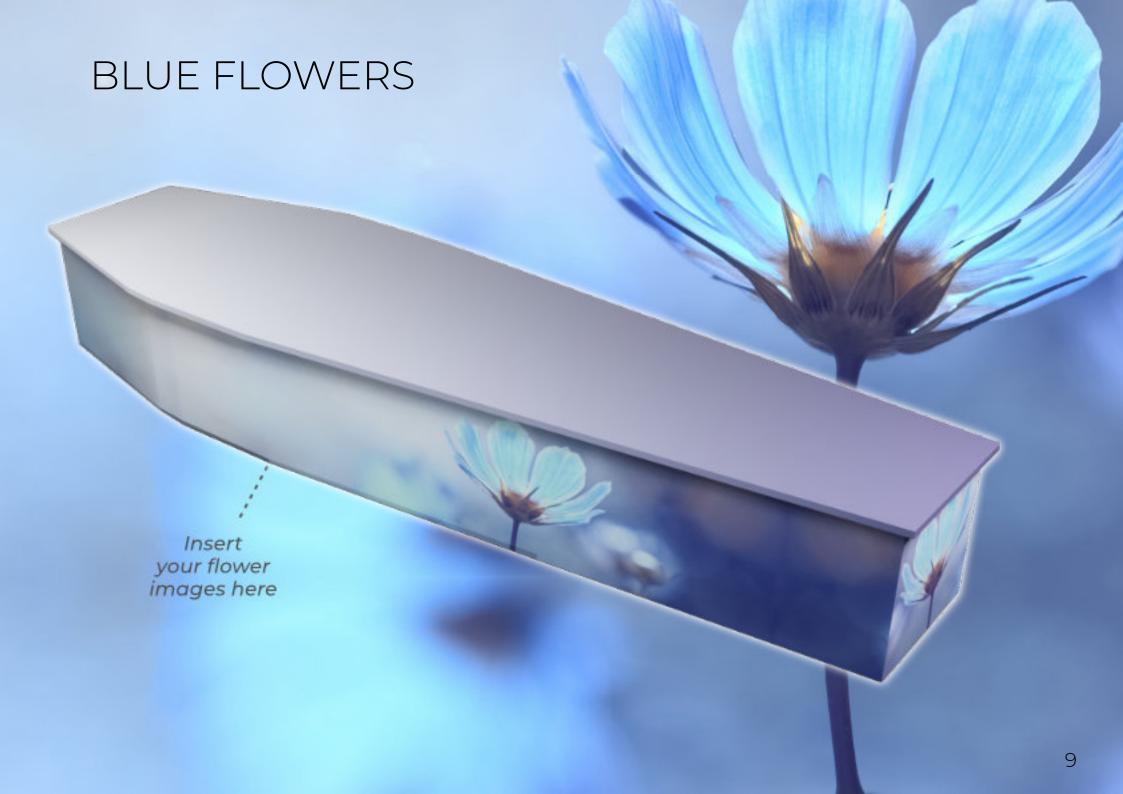

## **Design Elements:**

When customising a Themes of Life™ coffin, images can be inserted onto the coffin lid. head end and foot end.

Images on the coffin sides can either be a full panel image or images inserted between handle positions.