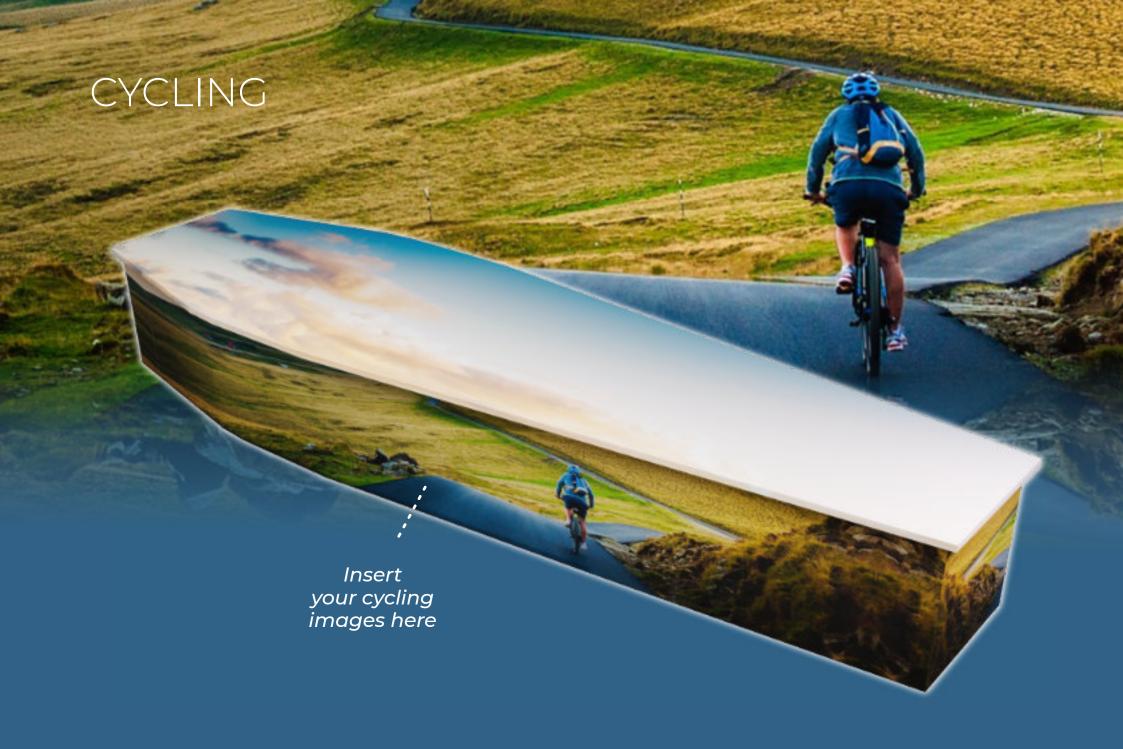

ake it easier for our design team to create the design.

### **Resolution:**

Supply JPEG or PNG images with minimum 1920px by 1920px & 300dpi.

### Focus:

When choosing the image make sure the central element of the picture is as centered and focussed. If the part of an image is too large or positioned on the edge of the picture, it may be difficult to incorporate into the design.

## **Design Elements:**

When customising a Themes of Life™ coffin, images can be inserted onto the coffin lid. head end and foot end.

Images on the coffin sides can either be a full panel image or images inserted between handle positions.

# FLOWERS & GARDENS































## BLUE MOUNTAINS













## **WHALES**



## TROPICAL















# RECREATION & SPORTS

























# PASSIONS & INTERESTS







## KEEP TRUCKING KEEP TRUCKING your trucking images here

#### SURF LIFESAVING





#### SURFING 2





#### MUSIC





### FARMING