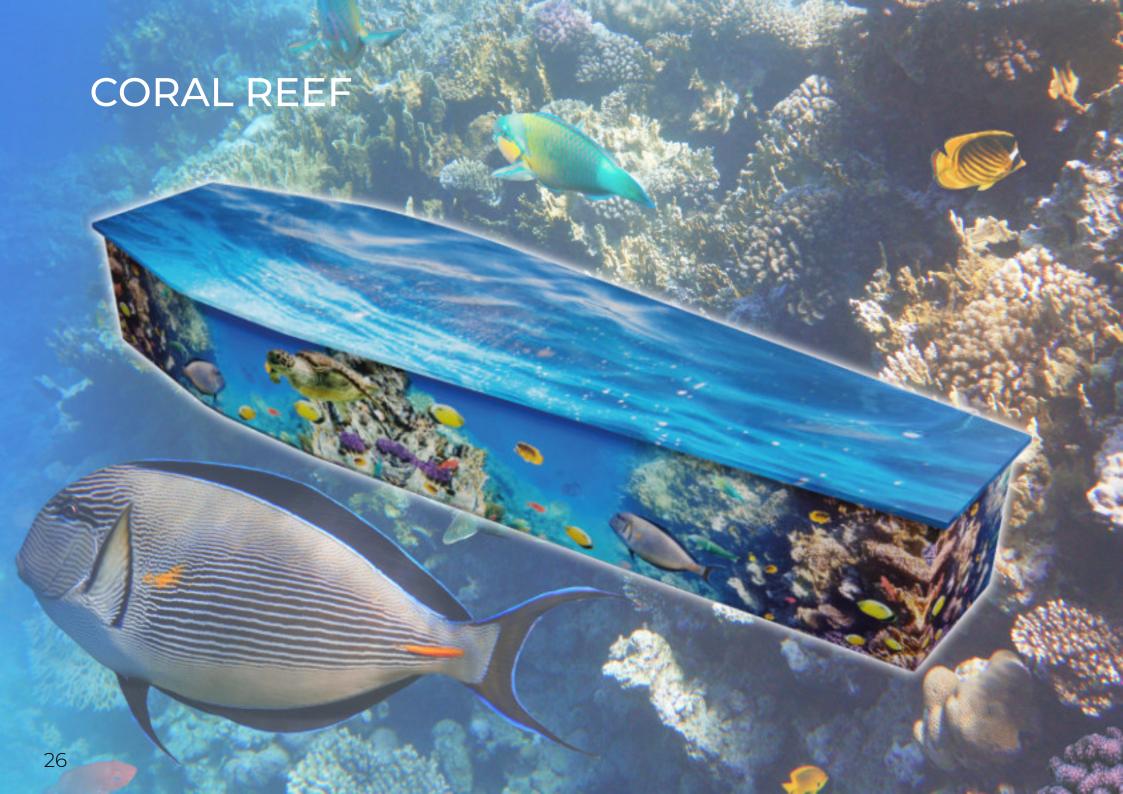

ne camera roll) or Portable Network Graphics (.PNG) are better than J-PEG images and will make it easier for our design team to create the design.

### **Resolution:**

Supply JPEG or PNG images with minimum 1920px by 1920px & 300dpi.

### Focus:

When choosing the image make sure the central element of the picture is as centered and focussed. If the part of an image is too large or positioned on the edge of the picture, it may be difficult to incorporate into the design.

## **Design Elements:**

When customising a Themes of Life™ coffin, images can be inserted onto the coffin lid. head end and foot end.

Images on the coffin sides can either be a full panel image or images inserted between handle positions.

# FLOWERS & GARDENS































## BLUE MOUNTAINS













## **WHALES**



## TROPICAL















# RECREATION & SPORTS

























# PASSIONS & INTERESTS







## KEEP TRUCKING KEEP TRUCKING your trucking images here

#### SURF LIFESAVING





#### SURFING 2





#### MUSIC





### FARMING