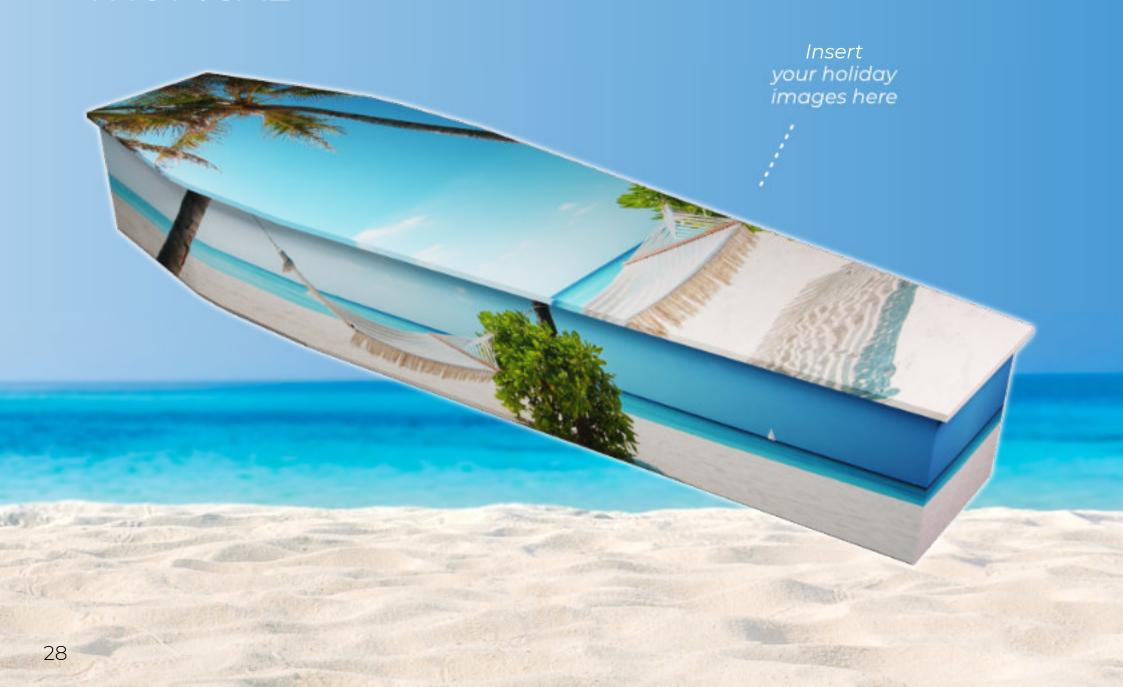

ork Graphics (.PNG) are better than J-PEG images and will make it easier for our design team to create the design.

### **Resolution:**

Supply JPEG or PNG images with minimum 1920px by 1920px & 300dpi.

### Focus:

When choosing the image make sure the central element of the picture is as centered and focussed. If the part of an image is too large or positioned on the edge of the picture, it may be difficult to incorporate into the design.

## **Design Elements:**

When customising a Themes of Life™ coffin, images can be inserted onto the coffin lid. head end and foot end.

Images on the coffin sides can either be a full panel image or images inserted between handle positions.

# FLOWERS & GARDENS































## BLUE MOUNTAINS













## **WHALES**



## TROPICAL















# RECREATION & SPORTS

























# PASSIONS & INTERESTS







## KEEP TRUCKING KEEP TRUCKING your trucking images here

#### SURF LIFESAVING





#### SURFING 2





#### MUSIC





### FARMING