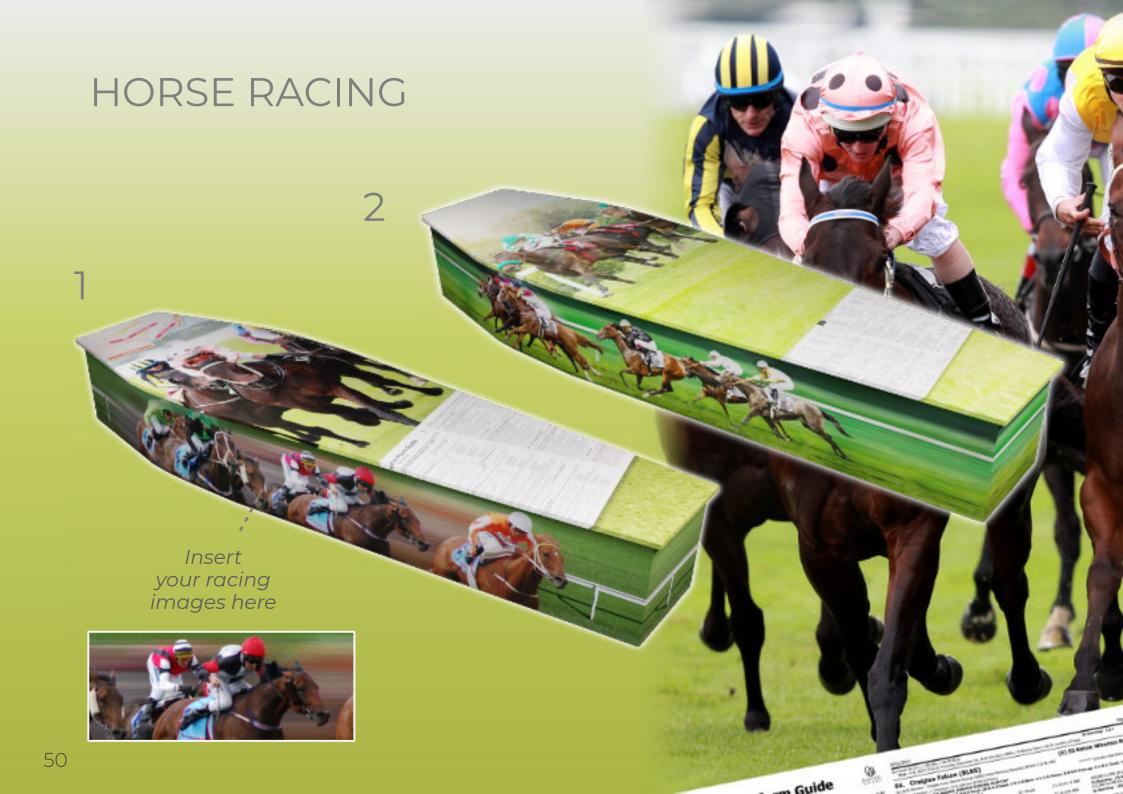

team to create the design.

### **Resolution:**

Supply JPEG or PNG images with minimum 1920px by 1920px & 300dpi.

### Focus:

When choosing the image make sure the central element of the picture is as centered and focussed. If the part of an image is too large or positioned on the edge of the picture, it may be difficult to incorporate into the design.

## **Design Elements:**

When customising a Themes of Life™ coffin, images can be inserted onto the coffin lid. head end and foot end.

Images on the coffin sides can either be a full panel image or images inserted between handle positions.

# FLOWERS & GARDENS































## BLUE MOUNTAINS













## **WHALES**



## TROPICAL















# RECREATION & SPORTS

























# PASSIONS & INTERESTS







## KEEP TRUCKING KEEP TRUCKING your trucking images here

#### SURF LIFESAVING





#### SURFING 2





#### MUSIC





### FARMING