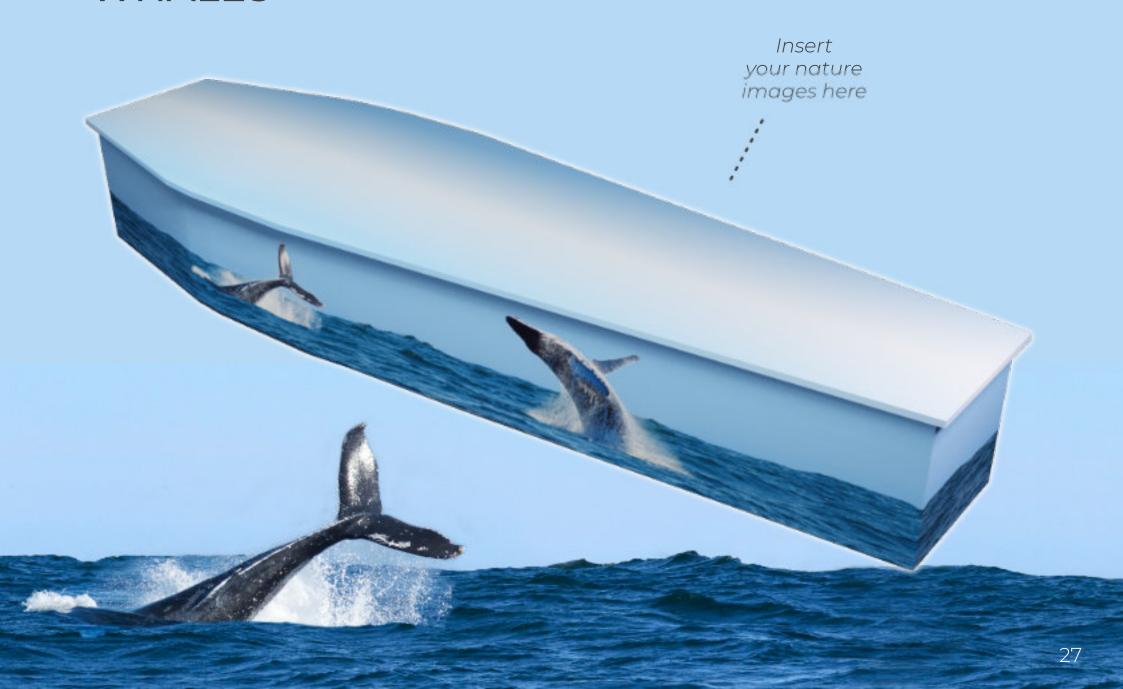

r Portable Network Graphics (.PNG) are better than J-PEG images and will make it easier for our design team to create the design.

### **Resolution:**

Supply JPEG or PNG images with minimum 1920px by 1920px & 300dpi.

### Focus:

When choosing the image make sure the central element of the picture is as centered and focussed. If the part of an image is too large or positioned on the edge of the picture, it may be difficult to incorporate into the design.

## **Design Elements:**

When customising a Themes of Life™ coffin, images can be inserted onto the coffin lid. head end and foot end.

Images on the coffin sides can either be a full panel image or images inserted between handle positions.

# FLOWERS & GARDENS































## BLUE MOUNTAINS













## **WHALES**



## TROPICAL















# RECREATION & SPORTS

























# PASSIONS & INTERESTS







## KEEP TRUCKING KEEP TRUCKING your trucking images here

#### SURF LIFESAVING





#### SURFING 2





#### MUSIC





### FARMING