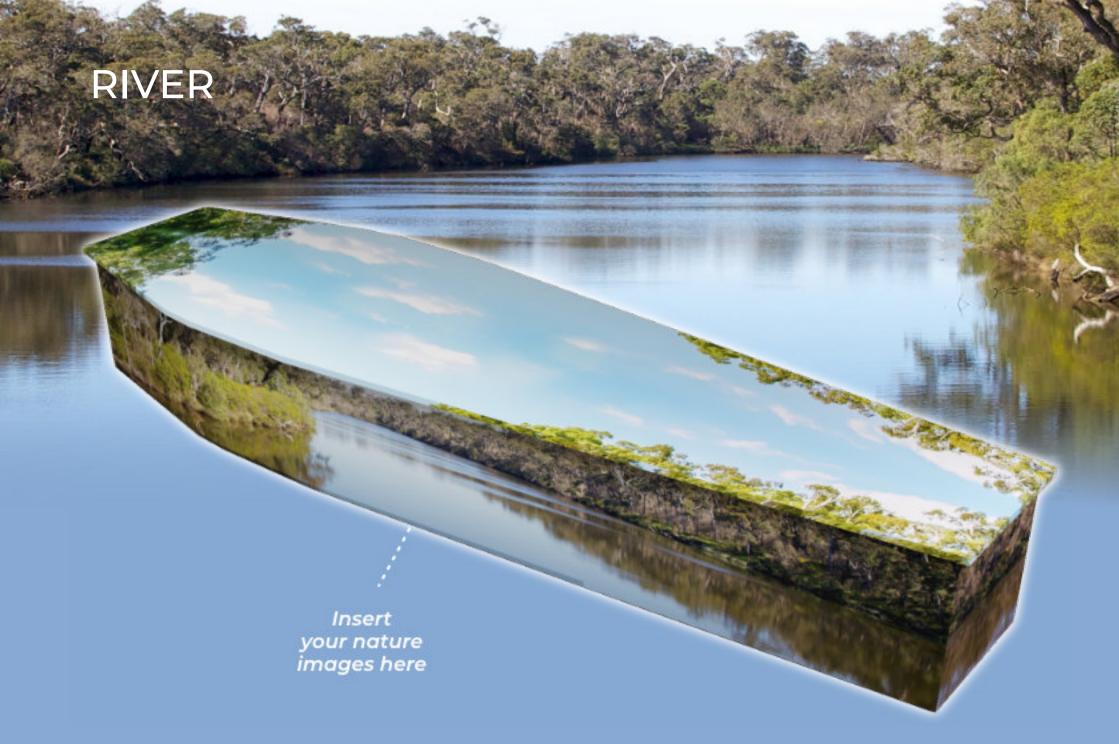

Graphics (.PNG) are better than J-PEG images and will make it easier for our design team to create the design.

### **Resolution:**

Supply JPEG or PNG images with minimum 1920px by 1920px & 300dpi.

### Focus:

When choosing the image make sure the central element of the picture is as centered and focussed. If the part of an image is too large or positioned on the edge of the picture, it may be difficult to incorporate into the design.

## **Design Elements:**

When customising a Themes of Life™ coffin, images can be inserted onto the coffin lid. head end and foot end.

Images on the coffin sides can either be a full panel image or images inserted between handle positions.

# FLOWERS & GARDENS































## BLUE MOUNTAINS













## **WHALES**



## TROPICAL















# RECREATION & SPORTS

























# PASSIONS & INTERESTS







## KEEP TRUCKING KEEP TRUCKING your trucking images here

#### SURF LIFESAVING





#### SURFING 2





#### MUSIC





### FARMING