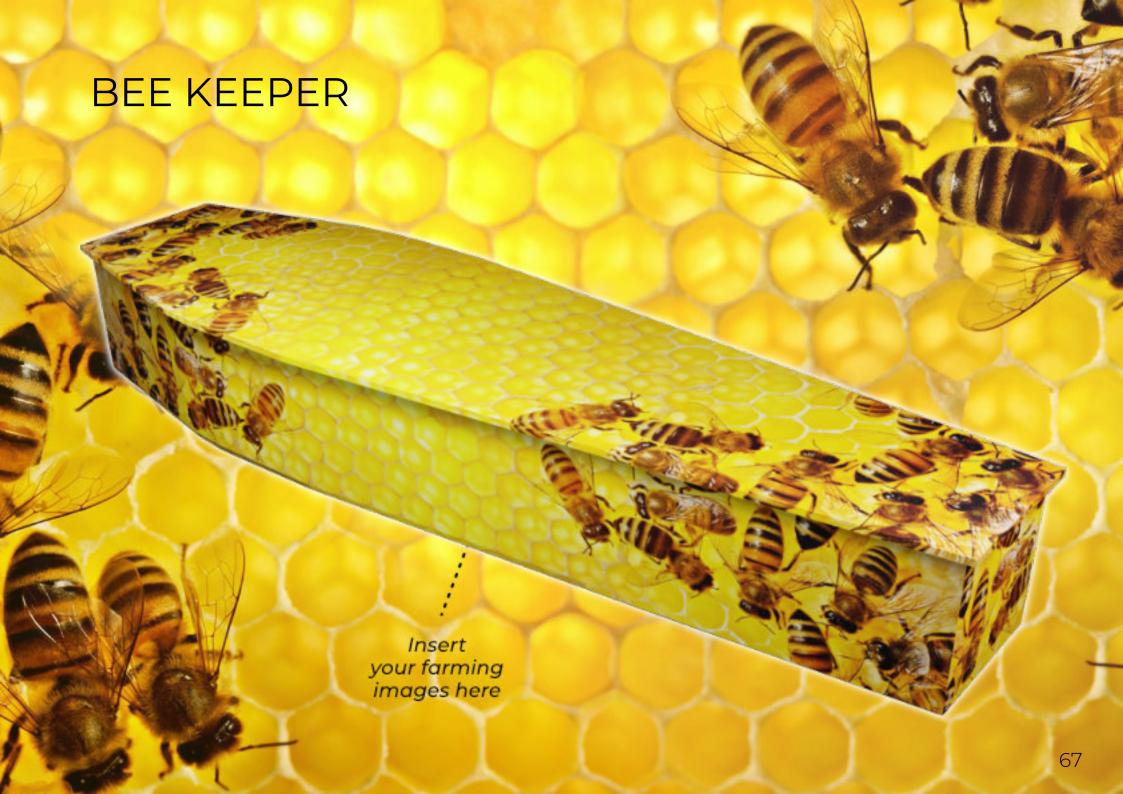

### FARMING

## **Design Elements:**

When customising a Themes of Life™ coffin, images can be inserted onto the coffin lid. head end and foot end.

Images on the coffin sides can either be a full panel image or images inserted between handle positions.