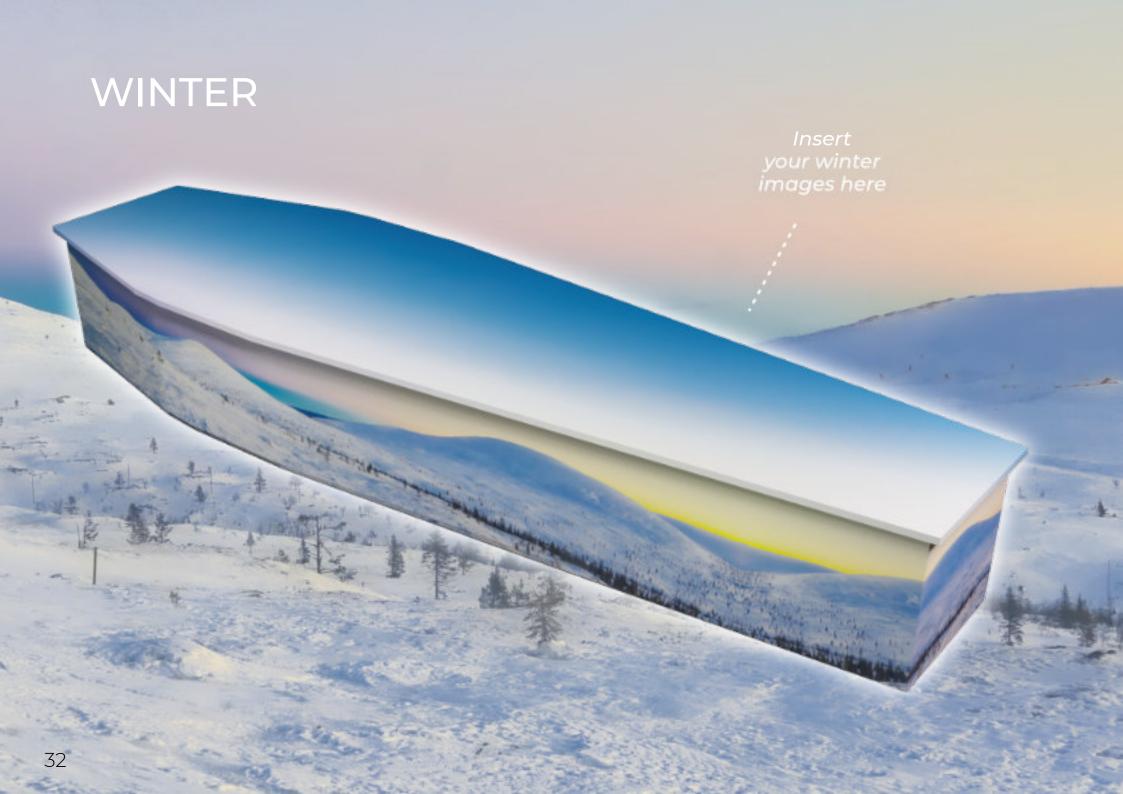

## **Design Elements:**

When customising a Themes of Life™ coffin, images can be inserted onto the coffin lid. head end and foot end.

Images on the coffin sides can either be a full panel image or images inserted between handle positions.