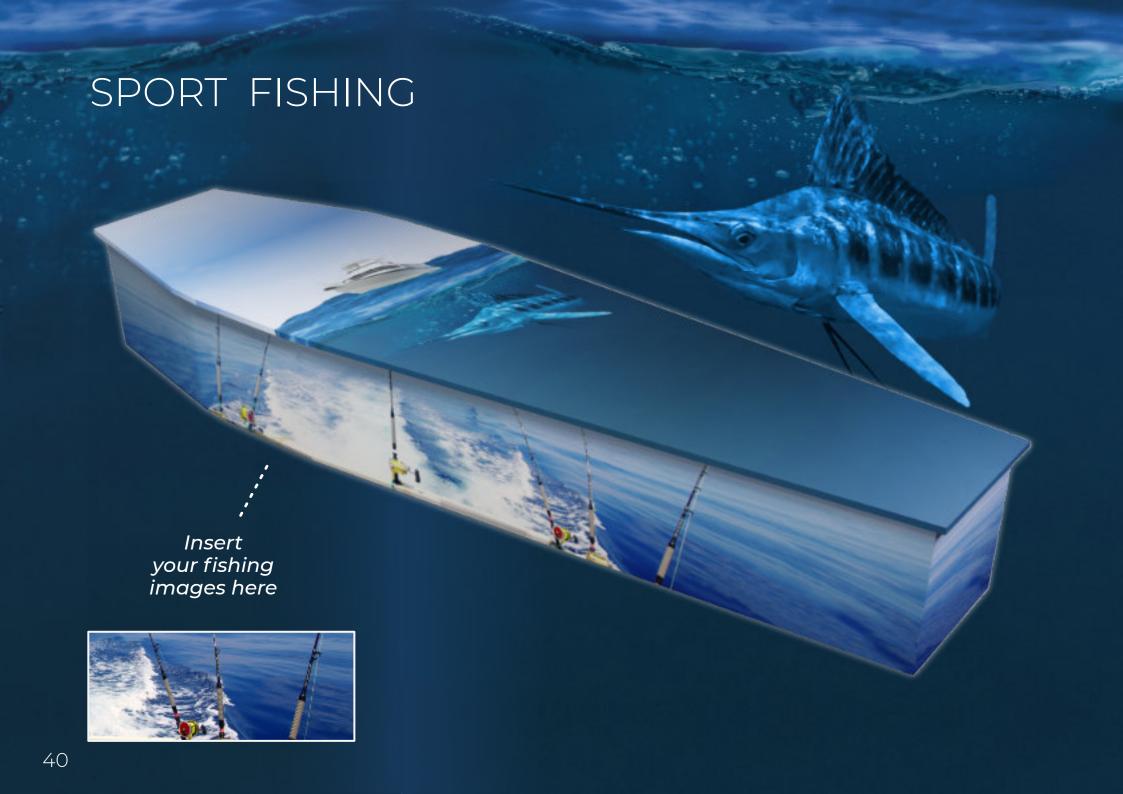

ges and will make it easier for our design team to create the design.

### **Resolution:**

Supply JPEG or PNG images with minimum 1920px by 1920px & 300dpi.

### Focus:

When choosing the image make sure the central element of the picture is as centered and focussed. If the part of an image is too large or positioned on the edge of the picture, it may be difficult to incorporate into the design.

## **Design Elements:**

When customising a Themes of Life™ coffin, images can be inserted onto the coffin lid. head end and foot end.

Images on the coffin sides can either be a full panel image or images inserted between handle positions.

# FLOWERS & GARDENS































## BLUE MOUNTAINS













## **WHALES**



## TROPICAL















# RECREATION & SPORTS

























# PASSIONS & INTERESTS







## KEEP TRUCKING KEEP TRUCKING your trucking images here

#### SURF LIFESAVING





#### SURFING 2





#### MUSIC





### FARMING