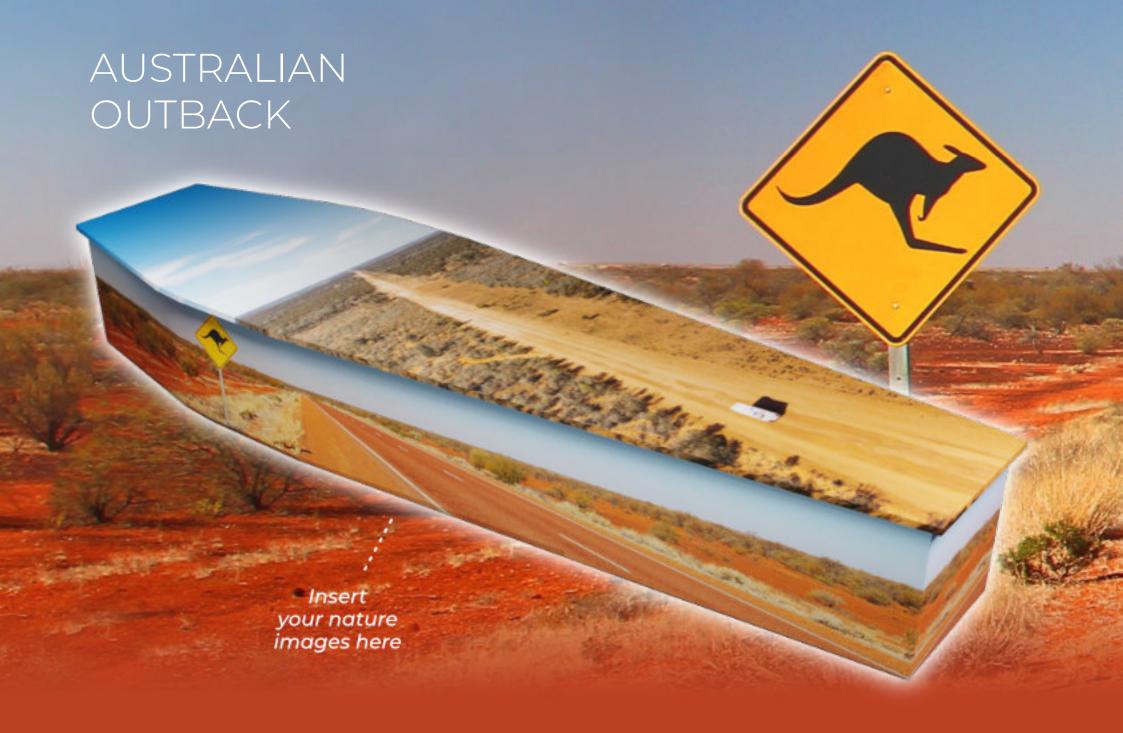

## **Design Elements:**

When customising a Themes of Life™ coffin, images can be inserted onto the coffin lid. head end and foot end.

Images on the coffin sides can either be a full panel image or images inserted between handle positions.