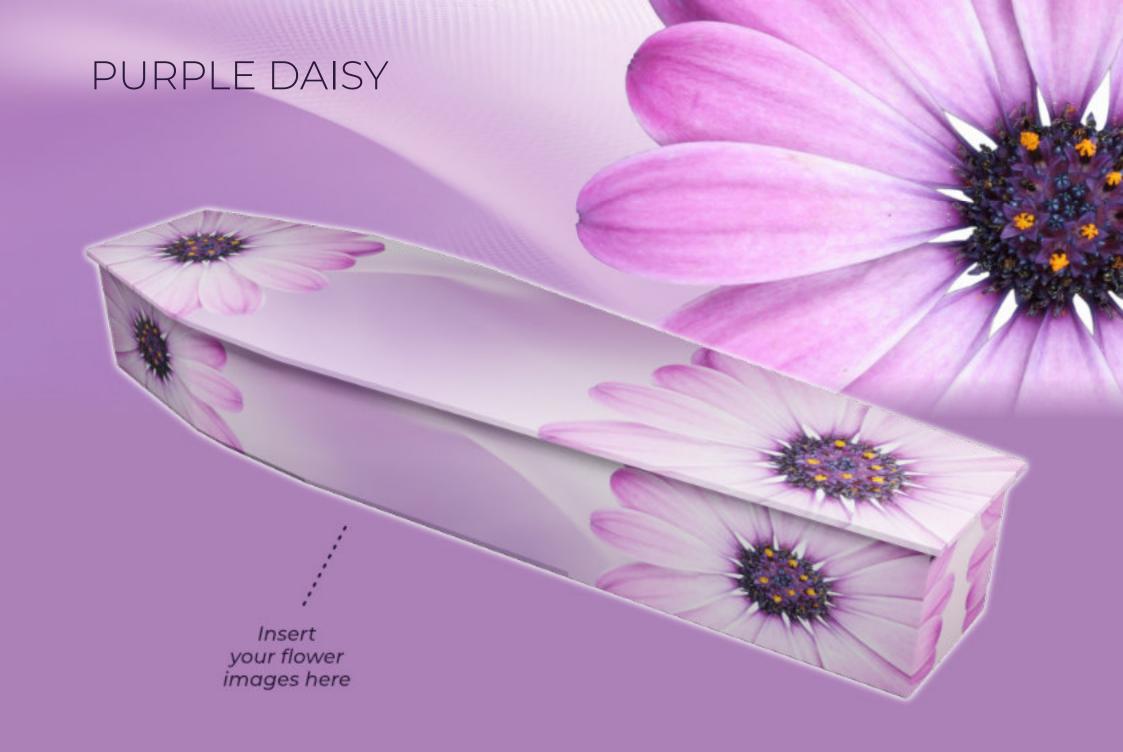

the best results raw (i.e. directly from your phone camera roll) or Portable Network Graphics (.PNG) are better than J-PEG images and will make it easier for our design team to create the design.

### **Resolution:**

Supply JPEG or PNG images with minimum 1920px by 1920px & 300dpi.

### Focus:

When choosing the image make sure the central element of the picture is as centered and focussed. If the part of an image is too large or positioned on the edge of the picture, it may be difficult to incorporate into the design.

## **Design Elements:**

When customising a Themes of Life™ coffin, images can be inserted onto the coffin lid. head end and foot end.

Images on the coffin sides can either be a full panel image or images inserted between handle positions.

# FLOWERS & GARDENS































## BLUE MOUNTAINS













## **WHALES**



## TROPICAL















# RECREATION & SPORTS

























# PASSIONS & INTERESTS







## KEEP TRUCKING KEEP TRUCKING your trucking images here

#### SURF LIFESAVING





#### SURFING 2





#### MUSIC





### FARMING