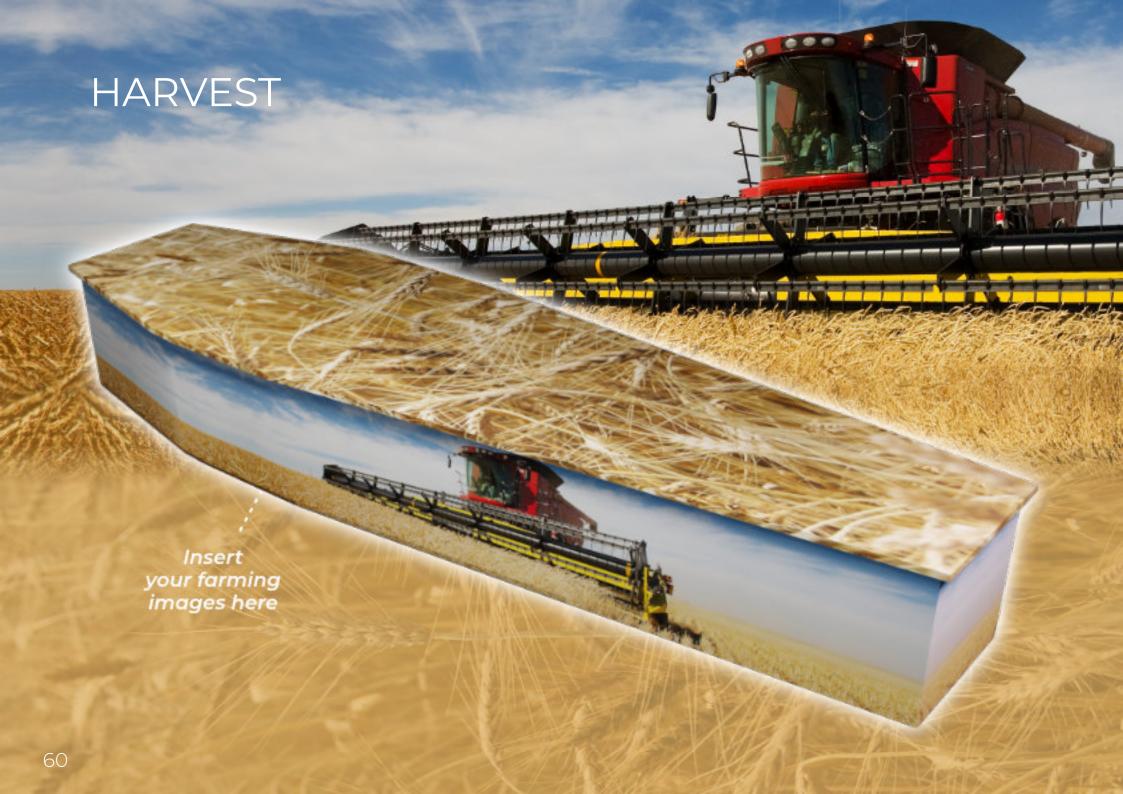

osing the image make sure the central element of the picture is as centered and focussed. If the part of an image is too large or positioned on the edge of the picture, it may be difficult to incorporate into the design.

## **Design Elements:**

When customising a Themes of Life™ coffin, images can be inserted onto the coffin lid. head end and foot end.

Images on the coffin sides can either be a full panel image or images inserted between handle positions.

# FLOWERS & GARDENS































## BLUE MOUNTAINS













## **WHALES**



## TROPICAL















# RECREATION & SPORTS

























# PASSIONS & INTERESTS







## KEEP TRUCKING KEEP TRUCKING your trucking images here

#### SURF LIFESAVING





#### SURFING 2





#### MUSIC





### FARMING