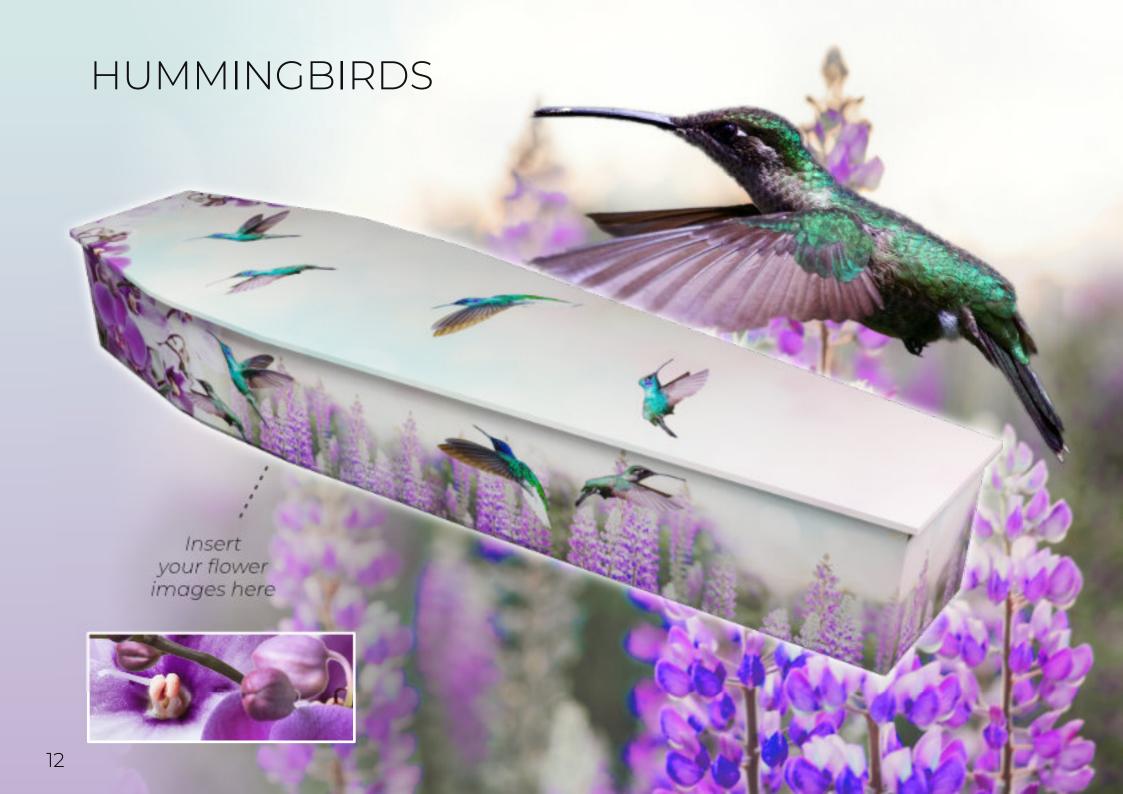

e best results raw (i.e. directly from your phone camera roll) or Portable Network Graphics (.PNG) are better than J-PEG images and will make it easier for our design team to create the design.

### **Resolution:**

Supply JPEG or PNG images with minimum 1920px by 1920px & 300dpi.

### Focus:

When choosing the image make sure the central element of the picture is as centered and focussed. If the part of an image is too large or positioned on the edge of the picture, it may be difficult to incorporate into the design.

## **Design Elements:**

When customising a Themes of Life™ coffin, images can be inserted onto the coffin lid. head end and foot end.

Images on the coffin sides can either be a full panel image or images inserted between handle positions.

# FLOWERS & GARDENS































## BLUE MOUNTAINS













## **WHALES**



## TROPICAL















# RECREATION & SPORTS

























# PASSIONS & INTERESTS







## KEEP TRUCKING KEEP TRUCKING your trucking images here

#### SURF LIFESAVING





#### SURFING 2





#### MUSIC





### FARMING