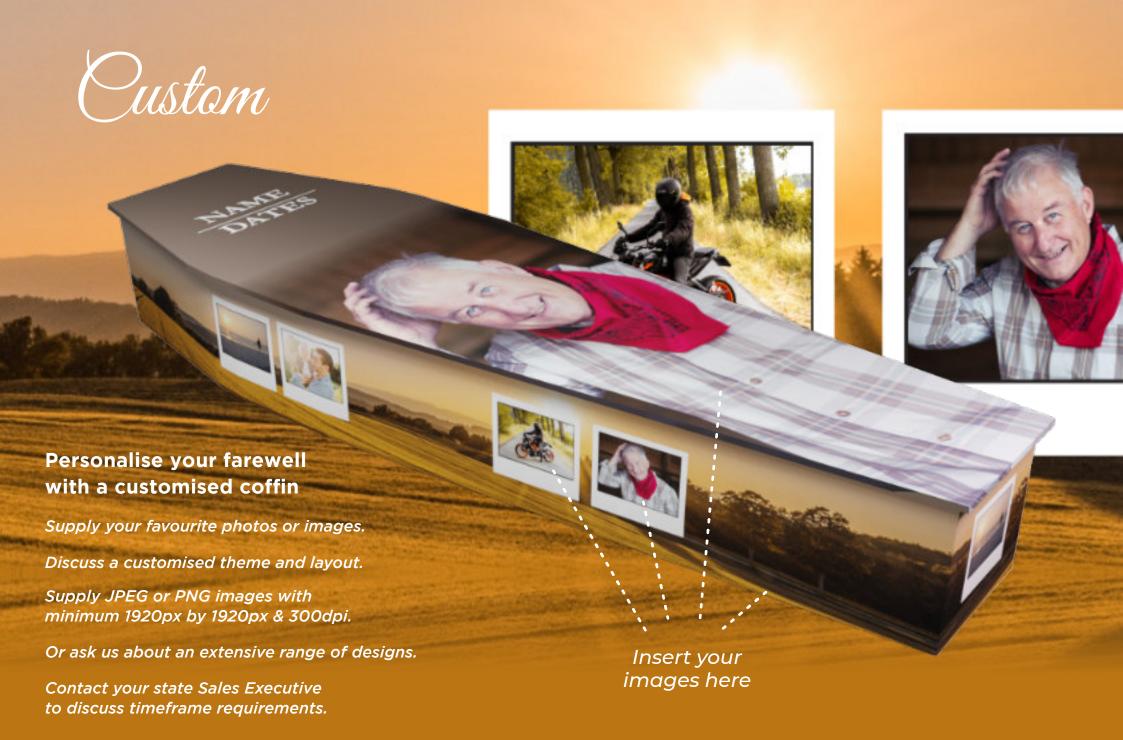

In 2007, ACC Higgins launched Themes of Life as a personalised alternative to traditional coffins, and as a way of individualising a funeral service. Families can select from a broad range of themes that include:

## **Design Elements:**

When customising a Themes of Life™ coffin, images can be inserted onto the coffin lid. head end and foot end.

Images on the coffin sides can either be a full panel image or images inserted between handle positions.