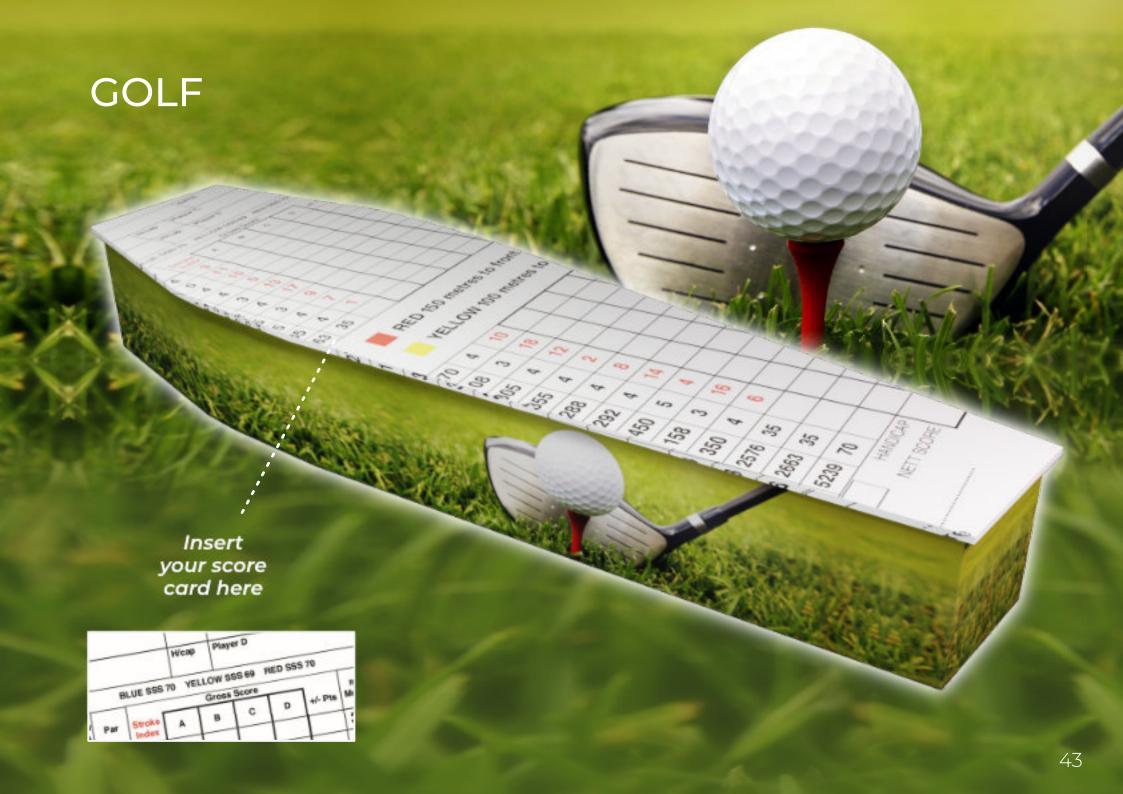

d will make it easier for our design team to create the design.

### **Resolution:**

Supply JPEG or PNG images with minimum 1920px by 1920px & 300dpi.

### Focus:

When choosing the image make sure the central element of the picture is as centered and focussed. If the part of an image is too large or positioned on the edge of the picture, it may be difficult to incorporate into the design.

## **Design Elements:**

When customising a Themes of Life™ coffin, images can be inserted onto the coffin lid. head end and foot end.

Images on the coffin sides can either be a full panel image or images inserted between handle positions.

# FLOWERS & GARDENS































## BLUE MOUNTAINS













## **WHALES**



## TROPICAL















# RECREATION & SPORTS

























# PASSIONS & INTERESTS







## KEEP TRUCKING KEEP TRUCKING your trucking images here

#### SURF LIFESAVING





#### SURFING 2





#### MUSIC





### FARMING