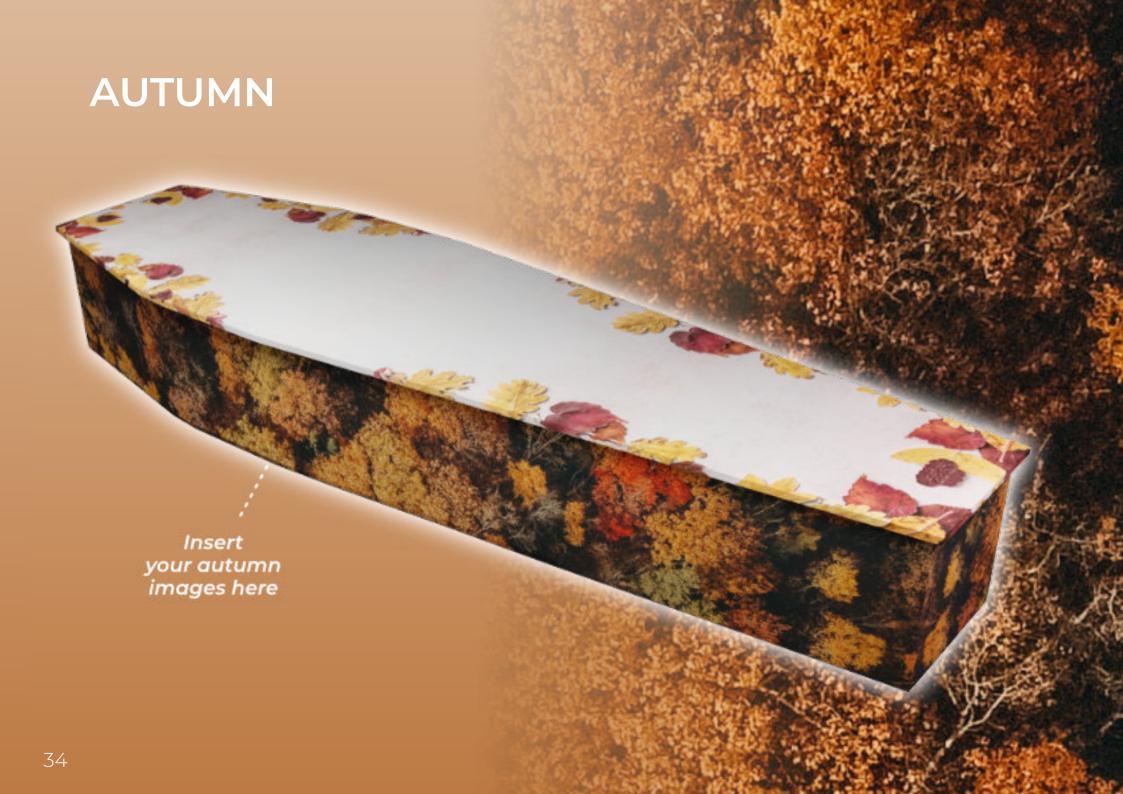

## **Design Elements:**

When customising a Themes of Life™ coffin, images can be inserted onto the coffin lid. head end and foot end.

Images on the coffin sides can either be a full panel image or images inserted between handle positions.