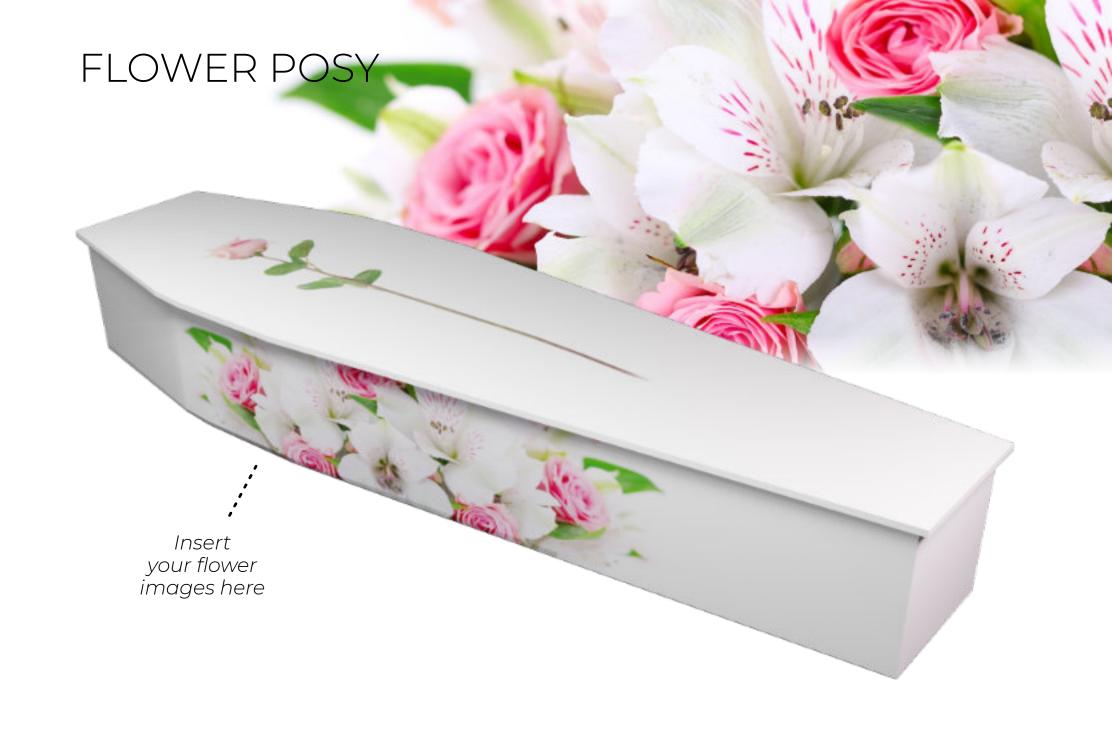

raw (i.e. directly from your phone camera roll) or Portable Network Graphics (.PNG) are better than J-PEG images and will make it easier for our design team to create the design.

### **Resolution:**

Supply JPEG or PNG images with minimum 1920px by 1920px & 300dpi.

### Focus:

When choosing the image make sure the central element of the picture is as centered and focussed. If the part of an image is too large or positioned on the edge of the picture, it may be difficult to incorporate into the design.

## **Design Elements:**

When customising a Themes of Life™ coffin, images can be inserted onto the coffin lid. head end and foot end.

Images on the coffin sides can either be a full panel image or images inserted between handle positions.

# FLOWERS & GARDENS































## BLUE MOUNTAINS













## **WHALES**



## TROPICAL















# RECREATION & SPORTS

























# PASSIONS & INTERESTS







## KEEP TRUCKING KEEP TRUCKING your trucking images here

#### SURF LIFESAVING





#### SURFING 2





#### MUSIC





### FARMING