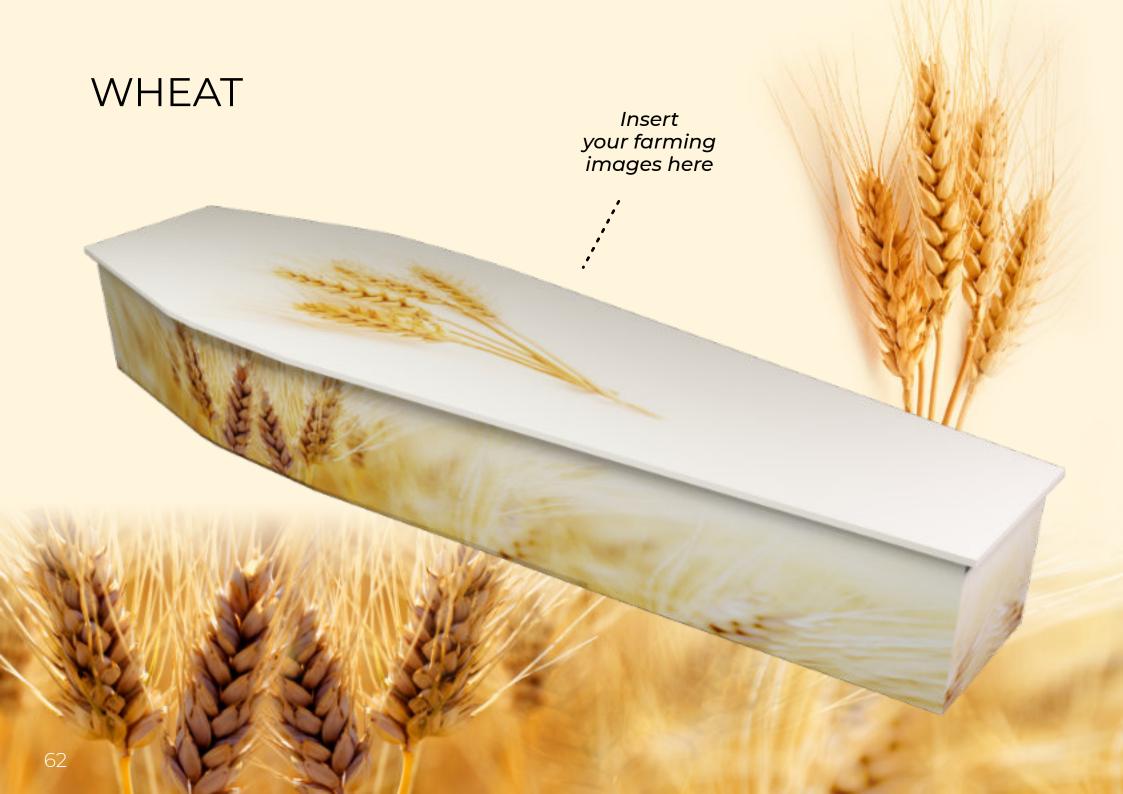

g the image make sure the central element of the picture is as centered and focussed. If the part of an image is too large or positioned on the edge of the picture, it may be difficult to incorporate into the design.

## **Design Elements:**

When customising a Themes of Life™ coffin, images can be inserted onto the coffin lid. head end and foot end.

Images on the coffin sides can either be a full panel image or images inserted between handle positions.

# FLOWERS & GARDENS































## BLUE MOUNTAINS













## **WHALES**



## TROPICAL















# RECREATION & SPORTS

























# PASSIONS & INTERESTS







## KEEP TRUCKING KEEP TRUCKING your trucking images here

#### SURF LIFESAVING





#### SURFING 2





#### MUSIC





### FARMING