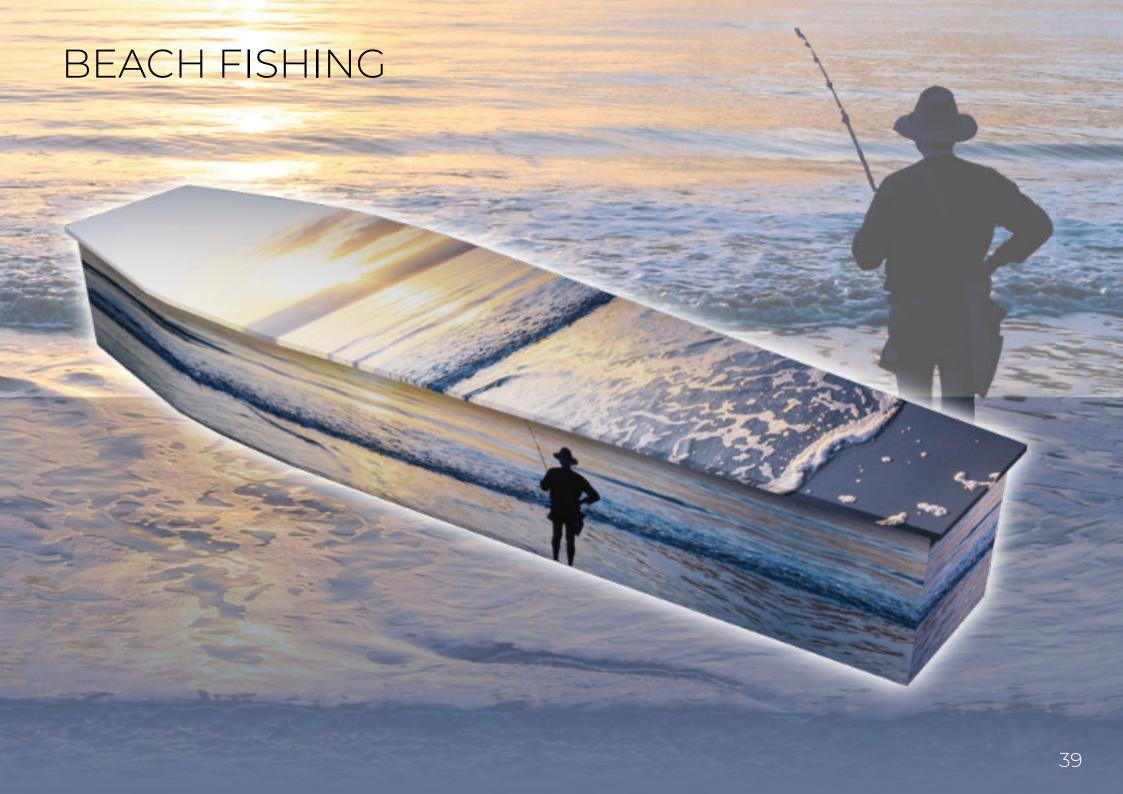

mages and will make it easier for our design team to create the design.

### **Resolution:**

Supply JPEG or PNG images with minimum 1920px by 1920px & 300dpi.

### Focus:

When choosing the image make sure the central element of the picture is as centered and focussed. If the part of an image is too large or positioned on the edge of the picture, it may be difficult to incorporate into the design.

## **Design Elements:**

When customising a Themes of Life™ coffin, images can be inserted onto the coffin lid. head end and foot end.

Images on the coffin sides can either be a full panel image or images inserted between handle positions.

# FLOWERS & GARDENS































## BLUE MOUNTAINS













## **WHALES**



## TROPICAL















# RECREATION & SPORTS

























# PASSIONS & INTERESTS







## KEEP TRUCKING KEEP TRUCKING your trucking images here

#### SURF LIFESAVING





#### SURFING 2





#### MUSIC





### FARMING